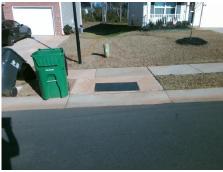

Total Cost: 1850.00

| Field Measurements/Component Compliance |      |                        |       |      |                             |      |
|-----------------------------------------|------|------------------------|-------|------|-----------------------------|------|
|                                         | Comp | Compliance Description |       | Comp | liance Description          | Data |
|                                         | N/A  | Ramp Length (in)       | 45.0  | No   | Ramp Slope (%)              | 8.9  |
|                                         | Yes  | Ramp Width (in)        | 48.0  | Yes  | Ramp XSlope (%)             | 3.1  |
|                                         | N/A  | Flare Type LT          | N/A   | N/A  | Flare Type RT               | N/A  |
|                                         | N/A  | Flare Slope LT (%)     | N/A   | N/A  | Flare Slope RT (%)          | N/A  |
|                                         | N/A  | Flare Traversable LT?  | N/A   | N/A  | Flare Traversable RT?       | N/A  |
|                                         | N/A  | Landing Length (in)    | N/A   | N/A  | DWS Provided?               | N/A  |
|                                         | N/A  | Landing Width (in)     | N/A   | N/A  | DWS Contrast?               | N/A  |
|                                         | N/A  | Landing Slope (%)      | N/A   | N/A  | DWS Length (in)             | N/A  |
|                                         | N/A  | Landing X Slope (%)    | N/A   | N/A  | DWS Full Width?             | N/A  |
|                                         | N/A  | Landing Curb? (Y/N)    | N/A   | N/A  | DWS Offset (in)             | N/A  |
|                                         | N/A  | Shared Landing?        | N/A   |      |                             |      |
|                                         | N/A  | Gutter Ponding?        | N/A   | N/A  | Gutter Slope (%)            | N/A  |
|                                         | N/A  | Gutter Lip Ht (in)     | N/A   | N/A  | Gutter X Slope (%)          | N/A  |
|                                         | N/A  | Painted X Walk1?       | No    | N/A  | Painted X Walk2?            | N/A  |
|                                         |      | X Walk 1 Direction     | To SW |      | X Walk 2 Direction          | N/A  |
|                                         | N/A  | X Walk 1 Width (in)    | N/A   | N/A  | X Walk 2 Width (in)         | N/A  |
|                                         |      | X Walk 1 Slope (%)     | 2.8   |      | X Walk 2 Slope (%)          | N/A  |
|                                         |      | X Walk 1 X Slope (%)   | 3.2   |      | X Walk 2 X Slope (%)        | N/A  |
|                                         | N/A  | Ramp inside XWalk1?    | N/A   | N/A  | Ramp inside XWalk2?         | N/A  |
|                                         |      | Road Slope (%)         | N/A   | N/A  | Clear Space?                | N/A  |
|                                         |      | Road X Slope (%)       | N/A   | N/A  | Clear Space to XWalk (in)   | N/A  |
|                                         | N/A  | Any Obstructions?      | N/A   | N/A  | Storm Grate/Utility Hazard? | N/A  |
|                                         |      | Obstruction Type       |       |      | Storm Grate/Utility Type    |      |
|                                         |      |                        | N/A   |      |                             | N/A  |
|                                         |      |                        |       | Yes  | Surface Condition? (G/P)    | Good |
|                                         |      |                        |       |      |                             |      |