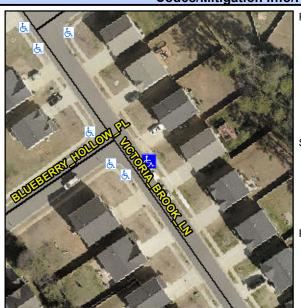

## **Access Compliance Report Public Rights-of-Way** (Curb Ramps)

Intersection ID: 43512 Main Street: BLUEBERRY HOLLOW PL Cross Street: VICTORIA\_BROOK\_LN Location:

ADA ID: C663EDAB50FD Ramp Type: Perp Initial Pass/Fail: Fail **Overall Compliance: No** Severity Score: 13.75

## **Codes/Mitigation Info/Possible Solution**

**VICTORIA BROOK LN** Street 1 Name Stop Condition-Street 2 None Street 2 Name N/A Stop Condition-Street 1 N/A

Possible Solutions: Remove & Replace Entire Ramp. Surveyor Notes: N/A PROW/ADA: Not Found, R304.2.2