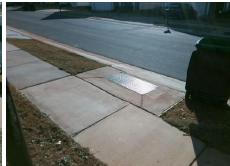

Total Cost: 1850.00

| Field Measurements/Component Compliance |      |                        |       |      |                             |      |
|-----------------------------------------|------|------------------------|-------|------|-----------------------------|------|
|                                         | Comp | Compliance Description |       | Comp | liance Description          | Data |
|                                         | N/A  | Ramp Length (in)       | 45.0  | No   | Ramp Slope (%)              | 8.9  |
|                                         | Yes  | Ramp Width (in)        | 48.0  | Yes  | Ramp XSlope (%)             | 3.1  |
|                                         | N/A  | Flare Type LT          | N/A   | N/A  | Flare Type RT               | N/A  |
|                                         | N/A  | Flare Slope LT (%)     | N/A   | N/A  | Flare Slope RT (%)          | N/A  |
|                                         | N/A  | Flare Traversable LT?  | N/A   | N/A  | Flare Traversable RT?       | N/A  |
|                                         | N/A  | Landing Length (in)    | N/A   | N/A  | DWS Provided?               | N/A  |
|                                         | N/A  | Landing Width (in)     | N/A   | N/A  | DWS Contrast?               | N/A  |
|                                         | N/A  | Landing Slope (%)      | N/A   | N/A  | DWS Length (in)             | N/A  |
|                                         | N/A  | Landing X Slope (%)    | N/A   | N/A  | DWS Full Width?             | N/A  |
|                                         | N/A  | Landing Curb? (Y/N)    | N/A   | N/A  | DWS Offset (in)             | N/A  |
|                                         | N/A  | Shared Landing?        | N/A   |      |                             |      |
|                                         | N/A  | Gutter Ponding?        | N/A   | N/A  | Gutter Slope (%)            | N/A  |
|                                         | N/A  | Gutter Lip Ht (in)     | N/A   | N/A  | Gutter X Slope (%)          | N/A  |
|                                         | N/A  | Painted X Walk1?       | No    | N/A  | Painted X Walk2?            | N/A  |
|                                         |      | X Walk 1 Direction     | To SW |      | X Walk 2 Direction          | N/A  |
|                                         | N/A  | X Walk 1 Width (in)    | N/A   | N/A  | X Walk 2 Width (in)         | N/A  |
|                                         |      | X Walk 1 Slope (%)     | 2.8   |      | X Walk 2 Slope (%)          | N/A  |
|                                         |      | X Walk 1 X Slope (%)   | 3.2   |      | X Walk 2 X Slope (%)        | N/A  |
|                                         | N/A  | Ramp inside XWalk1?    | N/A   | N/A  | Ramp inside XWalk2?         | N/A  |
|                                         |      | Road Slope (%)         | N/A   | N/A  | Clear Space?                | N/A  |
|                                         |      | Road X Slope (%)       | N/A   | N/A  | Clear Space to XWalk (in)   | N/A  |
|                                         | N/A  | Any Obstructions?      | N/A   | N/A  | Storm Grate/Utility Hazard? | N/A  |
|                                         |      | Obstruction Type       |       |      | Storm Grate/Utility Type    |      |
|                                         |      |                        | N/A   |      |                             | N/A  |
|                                         |      |                        |       | Yes  | Surface Condition? (G/P)    | Good |
|                                         |      |                        |       |      |                             |      |