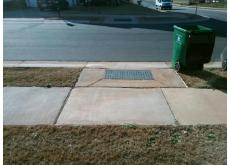

Total Cost: 1850.00

| Field Measurements/Component Compliance |      |                        |       |      |                             |      |
|-----------------------------------------|------|------------------------|-------|------|-----------------------------|------|
|                                         | Comp | Compliance Description |       | Comp | liance Description          | Data |
|                                         | N/A  | Ramp Length (in)       | 45.0  | No   | Ramp Slope (%)              | 8.9  |
|                                         | Yes  | Ramp Width (in)        | 48.0  | Yes  | Ramp XSlope (%)             | 3.1  |
|                                         | N/A  | Flare Type LT          | N/A   | N/A  | Flare Type RT               | N/A  |
|                                         | N/A  | Flare Slope LT (%)     | N/A   | N/A  | Flare Slope RT (%)          | N/A  |
|                                         | N/A  | Flare Traversable LT?  | N/A   | N/A  | Flare Traversable RT?       | N/A  |
|                                         | N/A  | Landing Length (in)    | N/A   | N/A  | DWS Provided?               | N/A  |
|                                         | N/A  | Landing Width (in)     | N/A   | N/A  | DWS Contrast?               | N/A  |
|                                         | N/A  | Landing Slope (%)      | N/A   | N/A  | DWS Length (in)             | N/A  |
|                                         | N/A  | Landing X Slope (%)    | N/A   | N/A  | DWS Full Width?             | N/A  |
|                                         | N/A  | Landing Curb? (Y/N)    | N/A   | N/A  | DWS Offset (in)             | N/A  |
|                                         | N/A  | Shared Landing?        | N/A   |      |                             |      |
|                                         | N/A  | Gutter Ponding?        | N/A   | N/A  | Gutter Slope (%)            | N/A  |
|                                         | N/A  | Gutter Lip Ht (in)     | N/A   | N/A  | Gutter X Slope (%)          | N/A  |
|                                         | N/A  | Painted X Walk1?       | No    | N/A  | Painted X Walk2?            | N/A  |
|                                         |      | X Walk 1 Direction     | To SW |      | X Walk 2 Direction          | N/A  |
|                                         | N/A  | X Walk 1 Width (in)    | N/A   | N/A  | X Walk 2 Width (in)         | N/A  |
|                                         |      | X Walk 1 Slope (%)     | 2.8   |      | X Walk 2 Slope (%)          | N/A  |
|                                         |      | X Walk 1 X Slope (%)   | 3.2   |      | X Walk 2 X Slope (%)        | N/A  |
|                                         | N/A  | Ramp inside XWalk1?    | N/A   | N/A  | Ramp inside XWalk2?         | N/A  |
|                                         |      | Road Slope (%)         | N/A   | N/A  | Clear Space?                | N/A  |
|                                         |      | Road X Slope (%)       | N/A   | N/A  | Clear Space to XWalk (in)   | N/A  |
|                                         | N/A  | Any Obstructions?      | N/A   | N/A  | Storm Grate/Utility Hazard? | N/A  |
|                                         |      | Obstruction Type       |       |      | Storm Grate/Utility Type    |      |
|                                         |      |                        | N/A   |      |                             | N/A  |
|                                         |      |                        |       | Yes  | Surface Condition? (G/P)    | Good |
|                                         |      |                        |       |      |                             |      |