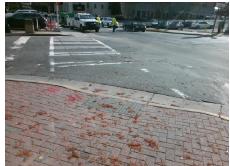

## Access Compliance Report Public Rights-of-Way (Curb Ramps)

Intersection ID: N/A Main Street: S BREVARD ST Cross Street: E 4TH ST Location: N

ADA ID: C66B080B612B Ramp Type: Perp Initial Pass/Fail: Fail Overall Compliance: No Severity Score: 13.75

## Field Measurements/Component Compliance

Street 1 Name
SBREVARD ST
Stop Condition-Street 2
Signal
Street 2 Name
N/A
Stop Condition-Street 1
N/A

Total Cost: \$ 1850.00

| Compliance Description |                       | Data  | Compliance Description |                             | Data |
|------------------------|-----------------------|-------|------------------------|-----------------------------|------|
| N/A                    | Ramp Length (in)      | 24.0  | No                     | Ramp Slope (%)              | 9.9  |
| Yes                    | Ramp Width (in)       | 51.0  | Yes                    | Ramp XSlope (%)             | 2.5  |
| N/A                    | Flare Type LT         | N/A   | N/A                    | Flare Type RT               | N/A  |
| N/A                    | Flare Slope LT (%)    | N/A   | N/A                    | Flare Slope RT (%)          | N/A  |
| N/A                    | Flare Traversable LT? | No    | N/A                    | Flare Traversable RT?       | No   |
| N/A                    | Landing Length (in)   | N/A   | N/A                    | DWS Provided?               | N/A  |
| N/A                    | Landing Width (in)    | N/A   | N/A                    | DWS Contrast?               | N/A  |
| N/A                    | Landing Slope (%)     | N/A   | N/A                    | DWS Length (in)             | N/A  |
| N/A                    | Landing X Slope (%)   | N/A   | N/A                    | DWS Full Width?             | N/A  |
| N/A                    | Landing Curb? (Y/N)   | N/A   | N/A                    | DWS Offset (in)             | N/A  |
| N/A                    | Shared Landing?       | N/A   |                        |                             |      |
| N/A                    | Gutter Ponding?       | N/A   | N/A                    | Gutter Slope (%)            | N/A  |
| N/A                    | Gutter Lip Ht (in)    | N/A   | N/A                    | Gutter X Slope (%)          | N/A  |
| N/A                    | Painted X Walk1?      | Yes   | N/A                    | Painted X Walk2?            | N/A  |
|                        | X Walk 1 Direction    | To SE |                        | X Walk 2 Direction          | N/A  |
| N/A                    | X Walk 1 Width (in)   | 115.0 | N/A                    | X Walk 2 Width (in)         | N/A  |
|                        | X Walk 1 Slope (%)    | 1.9   |                        | X Walk 2 Slope (%)          | N/A  |
|                        | X Walk 1 X Slope (%)  | 4.0   |                        | X Walk 2 X Slope (%)        | N/A  |
| N/A                    | Ramp inside XWalk1?   | Yes   | N/A                    | Ramp inside XWalk2?         | N/A  |
|                        | Road Slope (%)        | N/A   | N/A                    | Clear Space?                | N/A  |
|                        | Road X Slope (%)      | N/A   | N/A                    | Clear Space to XWalk (in)   | N/A  |
| N/A                    | Any Obstructions?     | N/A   | N/A                    | Storm Grate/Utility Hazard? | N/A  |
|                        | Obstruction Type      |       | l                      | Storm Grate/Utility Type    |      |
|                        |                       | N/A   |                        |                             | N/A  |
|                        |                       |       | Yes                    | Surface Condition? (G/P)    | Good |