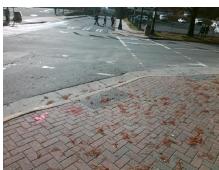

## Access Compliance Report Public Rights-of-Way (Curb Ramps)

Intersection ID: N/A Main Street: S BREVARD ST Cross Street: E 4TH ST Location: N

ADA ID: C66B080B612B Ramp Type: Perp Initial Pass/Fail: Fail Overall Compliance: No Severity Score: 13.75

## Field Measurements/Component Compliance

Street 1 Name
SBREVARD ST
Stop Condition-Street 2
Signal
Street 2 Name
N/A
Stop Condition-Street 1
N/A

Total Cost: \$ 1850.00

| Compliance Description |                       | Data  | Compliance Description |                             | Data |
|------------------------|-----------------------|-------|------------------------|-----------------------------|------|
| N/A                    | Ramp Length (in)      | 24.0  | No                     | Ramp Slope (%)              | 9.9  |
| Yes                    | Ramp Width (in)       | 51.0  | Yes                    | Ramp XSlope (%)             | 2.5  |
| N/A                    | Flare Type LT         | N/A   | N/A                    | Flare Type RT               | N/A  |
| N/A                    | Flare Slope LT (%)    | N/A   | N/A                    | Flare Slope RT (%)          | N/A  |
| N/A                    | Flare Traversable LT? | No    | N/A                    | Flare Traversable RT?       | No   |
| N/A                    | Landing Length (in)   | N/A   | N/A                    | DWS Provided?               | N/A  |
| N/A                    | Landing Width (in)    | N/A   | N/A                    | DWS Contrast?               | N/A  |
| N/A                    | Landing Slope (%)     | N/A   | N/A                    | DWS Length (in)             | N/A  |
| N/A                    | Landing X Slope (%)   | N/A   | N/A                    | DWS Full Width?             | N/A  |
| N/A                    | Landing Curb? (Y/N)   | N/A   | N/A                    | DWS Offset (in)             | N/A  |
| N/A                    | Shared Landing?       | N/A   |                        |                             |      |
| N/A                    | Gutter Ponding?       | N/A   | N/A                    | Gutter Slope (%)            | N/A  |
| N/A                    | Gutter Lip Ht (in)    | N/A   | N/A                    | Gutter X Slope (%)          | N/A  |
| N/A                    | Painted X Walk1?      | Yes   | N/A                    | Painted X Walk2?            | N/A  |
|                        | X Walk 1 Direction    | To SE |                        | X Walk 2 Direction          | N/A  |
| N/A                    | X Walk 1 Width (in)   | 115.0 | N/A                    | X Walk 2 Width (in)         | N/A  |
|                        | X Walk 1 Slope (%)    | 1.9   |                        | X Walk 2 Slope (%)          | N/A  |
|                        | X Walk 1 X Slope (%)  | 4.0   |                        | X Walk 2 X Slope (%)        | N/A  |
| N/A                    | Ramp inside XWalk1?   | Yes   | N/A                    | Ramp inside XWalk2?         | N/A  |
|                        | Road Slope (%)        | N/A   | N/A                    | Clear Space?                | N/A  |
|                        | Road X Slope (%)      | N/A   | N/A                    | Clear Space to XWalk (in)   | N/A  |
| N/A                    | Any Obstructions?     | N/A   | N/A                    | Storm Grate/Utility Hazard? | N/A  |
|                        | Obstruction Type      |       | l                      | Storm Grate/Utility Type    |      |
|                        |                       | N/A   |                        |                             | N/A  |
|                        |                       |       | Yes                    | Surface Condition? (G/P)    | Good |