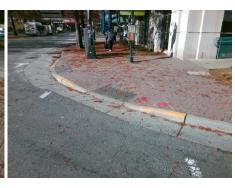

## Access Compliance Report Public Rights-of-Way (Curb Ramps)

Intersection ID: N/A Main Street: S BREVARD ST Cross Street: E 4TH ST Location: N

ADA ID: C66B080B612B Ramp Type: Perp Initial Pass/Fail: Fail Overall Compliance: No Severity Score: 13.75

## Field Measurements/Component Compliance

Street 1 Name
SBREVARD ST
Stop Condition-Street 2
Signal
Street 2 Name
N/A
Stop Condition-Street 1
N/A

Total Cost: \$ 1850.00

| Compliance Description |                       | Data  | Compliance Description |                             | Data |
|------------------------|-----------------------|-------|------------------------|-----------------------------|------|
| N/A                    | Ramp Length (in)      | 24.0  | No                     | Ramp Slope (%)              | 9.9  |
| Yes                    | Ramp Width (in)       | 51.0  | Yes                    | Ramp XSlope (%)             | 2.5  |
| N/A                    | Flare Type LT         | N/A   | N/A                    | Flare Type RT               | N/A  |
| N/A                    | Flare Slope LT (%)    | N/A   | N/A                    | Flare Slope RT (%)          | N/A  |
| N/A                    | Flare Traversable LT? | No    | N/A                    | Flare Traversable RT?       | No   |
| N/A                    | Landing Length (in)   | N/A   | N/A                    | DWS Provided?               | N/A  |
| N/A                    | Landing Width (in)    | N/A   | N/A                    | DWS Contrast?               | N/A  |
| N/A                    | Landing Slope (%)     | N/A   | N/A                    | DWS Length (in)             | N/A  |
| N/A                    | Landing X Slope (%)   | N/A   | N/A                    | DWS Full Width?             | N/A  |
| N/A                    | Landing Curb? (Y/N)   | N/A   | N/A                    | DWS Offset (in)             | N/A  |
| N/A                    | Shared Landing?       | N/A   |                        |                             |      |
| N/A                    | Gutter Ponding?       | N/A   | N/A                    | Gutter Slope (%)            | N/A  |
| N/A                    | Gutter Lip Ht (in)    | N/A   | N/A                    | Gutter X Slope (%)          | N/A  |
| N/A                    | Painted X Walk1?      | Yes   | N/A                    | Painted X Walk2?            | N/A  |
|                        | X Walk 1 Direction    | To SE |                        | X Walk 2 Direction          | N/A  |
| N/A                    | X Walk 1 Width (in)   | 115.0 | N/A                    | X Walk 2 Width (in)         | N/A  |
|                        | X Walk 1 Slope (%)    | 1.9   |                        | X Walk 2 Slope (%)          | N/A  |
|                        | X Walk 1 X Slope (%)  | 4.0   |                        | X Walk 2 X Slope (%)        | N/A  |
| N/A                    | Ramp inside XWalk1?   | Yes   | N/A                    | Ramp inside XWalk2?         | N/A  |
|                        | Road Slope (%)        | N/A   | N/A                    | Clear Space?                | N/A  |
|                        | Road X Slope (%)      | N/A   | N/A                    | Clear Space to XWalk (in)   | N/A  |
| N/A                    | Any Obstructions?     | N/A   | N/A                    | Storm Grate/Utility Hazard? | N/A  |
|                        | Obstruction Type      |       | l                      | Storm Grate/Utility Type    |      |
|                        |                       | N/A   |                        |                             | N/A  |
|                        |                       |       | Yes                    | Surface Condition? (G/P)    | Good |