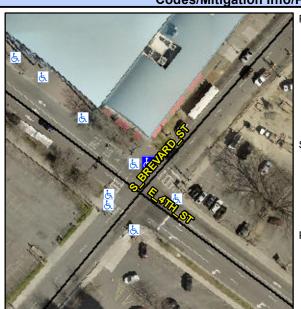

## Access Compliance Report Public Rights-of-Way (Curb Ramps)

Intersection ID: N/A Main Street: S BREVARD ST Cross Street: E 4TH ST Location: N

ADA ID: C66B080B612B Ramp Type: Perp Initial Pass/Fail: Fail Overall Compliance: No Severity Score: 13.75

## Field Measurements/Component Compliance

Street 1 Name
SBREVARD ST
Stop Condition-Street 2
Signal
Street 2 Name
N/A
Stop Condition-Street 1
N/A

Total Cost: \$ 1850.00

| Compliance Description |                       | Data  | Compliance Description |                             | Data |
|------------------------|-----------------------|-------|------------------------|-----------------------------|------|
| N/A                    | Ramp Length (in)      | 24.0  | No                     | Ramp Slope (%)              | 9.9  |
| Yes                    | Ramp Width (in)       | 51.0  | Yes                    | Ramp XSlope (%)             | 2.5  |
| N/A                    | Flare Type LT         | N/A   | N/A                    | Flare Type RT               | N/A  |
| N/A                    | Flare Slope LT (%)    | N/A   | N/A                    | Flare Slope RT (%)          | N/A  |
| N/A                    | Flare Traversable LT? | No    | N/A                    | Flare Traversable RT?       | No   |
| N/A                    | Landing Length (in)   | N/A   | N/A                    | DWS Provided?               | N/A  |
| N/A                    | Landing Width (in)    | N/A   | N/A                    | DWS Contrast?               | N/A  |
| N/A                    | Landing Slope (%)     | N/A   | N/A                    | DWS Length (in)             | N/A  |
| N/A                    | Landing X Slope (%)   | N/A   | N/A                    | DWS Full Width?             | N/A  |
| N/A                    | Landing Curb? (Y/N)   | N/A   | N/A                    | DWS Offset (in)             | N/A  |
| N/A                    | Shared Landing?       | N/A   |                        |                             |      |
| N/A                    | Gutter Ponding?       | N/A   | N/A                    | Gutter Slope (%)            | N/A  |
| N/A                    | Gutter Lip Ht (in)    | N/A   | N/A                    | Gutter X Slope (%)          | N/A  |
| N/A                    | Painted X Walk1?      | Yes   | N/A                    | Painted X Walk2?            | N/A  |
|                        | X Walk 1 Direction    | To SE |                        | X Walk 2 Direction          | N/A  |
| N/A                    | X Walk 1 Width (in)   | 115.0 | N/A                    | X Walk 2 Width (in)         | N/A  |
|                        | X Walk 1 Slope (%)    | 1.9   |                        | X Walk 2 Slope (%)          | N/A  |
|                        | X Walk 1 X Slope (%)  | 4.0   |                        | X Walk 2 X Slope (%)        | N/A  |
| N/A                    | Ramp inside XWalk1?   | Yes   | N/A                    | Ramp inside XWalk2?         | N/A  |
|                        | Road Slope (%)        | N/A   | N/A                    | Clear Space?                | N/A  |
|                        | Road X Slope (%)      | N/A   | N/A                    | Clear Space to XWalk (in)   | N/A  |
| N/A                    | Any Obstructions?     | N/A   | N/A                    | Storm Grate/Utility Hazard? | N/A  |
|                        | Obstruction Type      |       | l                      | Storm Grate/Utility Type    |      |
|                        |                       | N/A   |                        |                             | N/A  |
|                        |                       |       | Yes                    | Surface Condition? (G/P)    | Good |