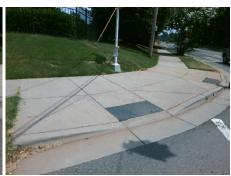

| 1 CCCIBIC CCIGNON             |     |
|-------------------------------|-----|
| Possible Solutions:           | Con |
| Remove & Replace Entire Ramp. | N/A |
| •                             | No  |
|                               | N/A |
|                               | N/A |
|                               | N/A |
|                               | N/A |
| Surveyor Notes:               | N/A |
| N/A                           | N/A |
|                               | N/A |
|                               | N/A |
|                               | N/A |
| PROW/ADA:                     | N/A |
| Not Found, R304.5.1           | N/A |
| •                             | N/A |
|                               | N/A |
|                               | N/A |

| Time 1 |          |  |
|--------|----------|--|
|        |          |  |
| 1      |          |  |
|        | The Sale |  |

Total Cost:

1850.00

| Field Measurements/Component Compliance |                       |       |      |        |                         |      |  |
|-----------------------------------------|-----------------------|-------|------|--------|-------------------------|------|--|
| Compl                                   | liance Description    | Data  | Comp | liance | Description             | Data |  |
| N/A                                     | Ramp Length (in)      | 60.0  | Yes  | Ramp   | Slope (%)               | 5.2  |  |
| No                                      | Ramp Width (in)       | 47.5  | Yes  | Ramp   | XSlope (%)              | 1.9  |  |
| N/A                                     | Flare Type LT         | N/A   | N/A  | Flare  | Type RT                 | N/A  |  |
| N/A                                     | Flare Slope LT (%)    | N/A   | N/A  | Flare  | Slope RT (%)            | N/A  |  |
| N/A                                     | Flare Traversable LT? | N/A   | N/A  | Flare  | Traversable RT?         | N/A  |  |
| N/A                                     | Landing Length (in)   | N/A   | N/A  | DWS    | Provided?               | N/A  |  |
| N/A                                     | Landing Width (in)    | N/A   | N/A  | DWS    | Contrast?               | N/A  |  |
| N/A                                     | Landing Slope (%)     | N/A   | N/A  | DWS    | Length (in)             | N/A  |  |
| N/A                                     | Landing X Slope (%)   | N/A   | N/A  | DWS    | Full Width?             | N/A  |  |
| N/A                                     | Landing Curb? (Y/N)   | N/A   | N/A  | DWS    | Offset (in)             | N/A  |  |
| N/A                                     | Shared Landing?       | N/A   |      |        |                         |      |  |
| N/A                                     | Gutter Ponding?       | N/A   | N/A  | Gutte  | r Slope (%)             | N/A  |  |
| N/A                                     | Gutter Lip Ht (in)    | N/A   | N/A  | Gutte  | r X Slope (%)           | N/A  |  |
| N/A                                     | Painted X Walk1?      | Yes   | N/A  | Paint  | ed X Walk2?             | N/A  |  |
|                                         | X Walk 1 Direction    | To SW |      | X Wa   | lk 2 Direction          | N/A  |  |
| N/A                                     | X Walk 1 Width (in)   | 120.0 | N/A  | X Wa   | lk 2 Width (in)         | N/A  |  |
|                                         | X Walk 1 Slope (%)    | 0.9   |      | X Wa   | lk 2 Slope (%)          | N/A  |  |
|                                         | X Walk 1 X Slope (%)  | 1.2   |      | X Wa   | lk 2 X Slope (%)        | N/A  |  |
| N/A                                     | Ramp inside XWalk1?   | Yes   | N/A  | Ramp   | inside XWalk2?          | N/A  |  |
|                                         | Road Slope (%)        | N/A   | N/A  | Clear  | Space?                  | N/A  |  |
|                                         | Road X Slope (%)      | N/A   | N/A  | Clear  | Space to XWalk (in)     | N/A  |  |
| N/A                                     | Any Obstructions?     | N/A   | N/A  | Storm  | n Grate/Utility Hazard? | N/A  |  |
|                                         | Obstruction Type      |       |      | Storm  | Grate/Utility Type      |      |  |
|                                         |                       | N/A   |      |        |                         | N/A  |  |
|                                         |                       |       | Yes  | Surfa  | ce Condition? (G/P)     | Good |  |