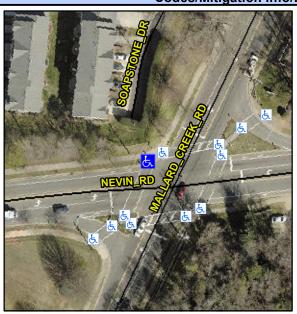

## Access Compliance Report Public Rights-of-Way (Curb Ramps)

Intersection ID: 5741 Main Street: MALLARD\_CREEK\_RD Cross Street: NEVIN\_RD Location: N

ADA ID: C6752FA59F83 Ramp Type: Perp Initial Pass/Fail: Fail Overall Compliance: No Severity Score: 8.75

**Codes/Mitigation Info/Possible Solution** 

| Street 1 Name           | NEVIN RD |
|-------------------------|----------|
| Stop Condition-Street 2 | Signal   |
| Street 2 Name           | N/A      |
| Stop Condition-Street 1 | N/A      |