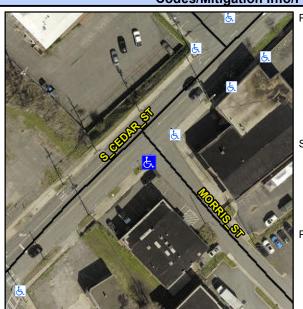

## Access Compliance Report Public Rights-of-Way (Curb Ramps)

Intersection ID: 12242Main Street: S\_CEDAR\_STCross Street: MORRIS\_STLocation:SWADA ID: C676C334411FRamp Type: Directional1Initial Pass/Fail: FailOverall Compliance: NoSeverity Score: 37.5