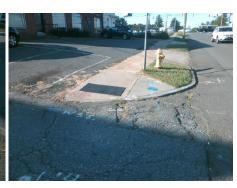

## Field Measurements/Component Compliance

Street 1 Name MORRUS ST
Stop Condition-Street 1 StopSign
Street 2 Name N/A
Stop Condition-Street 2 N/A

Possible Solutions:

Remove & Replace Entire Ramp.

Surveyor Notes:

N/A

PROW/ADA:

R304.2.2, R304.5.3

Total Cost: \$ 1600.00

| Fleid Measurements/Component Compliance |                       |       |                        |                             |      |
|-----------------------------------------|-----------------------|-------|------------------------|-----------------------------|------|
| Compliance Description                  |                       | Data  | Compliance Description |                             | Data |
| N/A                                     | Ramp Length (in)      | 94.0  | N/A                    | Grade Break?                | N/A  |
| Yes                                     | Ramp Width (in)       | 60.0  | N/A                    | Grade Break Slope (%)       | 0.0  |
| No                                      | Ramp Slope (%)        | 12.0  | N/A                    | Grade Break XSlope (%)      | 0.0  |
| No                                      | Ramp XSlope (%)       | 5.9   |                        |                             |      |
| N/A                                     | Flare Type LT         | N/A   | N/A                    | Flare Type RT               | N/A  |
| N/A                                     | Flare Slope LT (%)    | N/A   | N/A                    | Flare Slope RT (%)          | 0.0  |
| N/A                                     | Flare Traversable LT? | N/A   | N/A                    | Flare Traversable RT?       | N/A  |
| N/A                                     | Landing Length (in)   | 0.0   | N/A                    | DWS Provided?               | N/A  |
| N/A                                     | Landing Width (in)    | 0.0   | N/A                    | DWS Contrast?               | N/A  |
| N/A                                     | Landing Slope (%)     | 0.0   | N/A                    | DWS Length (in)             | N/A  |
| N/A                                     | Landing X Slope (%)   | 0.0   | N/A                    | DWS Full Width?             | N/A  |
| N/A                                     | Landing Curb? (Y/N)   | N/A   | N/A                    | DWS Offset LT (in)          | N/A  |
| N/A                                     | Shared Landing?       | N/A   | N/A                    | DWS Offset RT (in)          | N/A  |
| N/A                                     | Gutter Ponding?       | 0.0   | N/A                    | Gutter Slope (%)            | N/A  |
| N/A                                     | Gutter Lip Ht (in)    | 0.0   | N/A                    | Gutter X Slope (%)          | N/A  |
| N/A                                     | Painted X Walk1?      | No    |                        | Road Slope (%)              | 2.2  |
|                                         | X Walk 1 Direction    | To NE |                        | Road X Slope (%)            | 4.0  |
|                                         | X Walk 1 Width (in)   | N/A   |                        | Clear Space?                | N/A  |
|                                         | X Walk 1 Slope (%)    | 2.2   | N/A                    | Clear Space to XWalk (in)   | N/A  |
|                                         | X Walk 1 X Slope (%)  | 4.0   | N/A                    | Storm Grate/Utility Hazard? | N/A  |
| N/A                                     | Ramp inside XWalk1?   | N/A   |                        | Storm Grate/Utility Type    |      |
| N/A                                     | Any Obstructions?     | N/A   |                        |                             | N/A  |
|                                         | Obstruction Type      |       | Yes                    | Surface Condition? (G/P)    | Good |
|                                         |                       | N/A   | N/A                    | Curb Slope (%)              | 12.0 |
|                                         |                       |       |                        |                             |      |