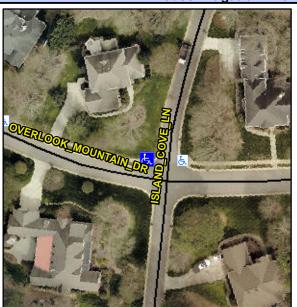

## Access Compliance Report Public Rights-of-Way (Curb Ramps)

Intersection ID: 3425Main Street: ISLAND\_COVE\_LNCross Street: OVERLOOK\_MOUNTAIN\_DRLocation: NWADA ID: C680B783E485Ramp Type: PerpInitial Pass/Fail: Fail Overall Compliance: No Severity Score: 10