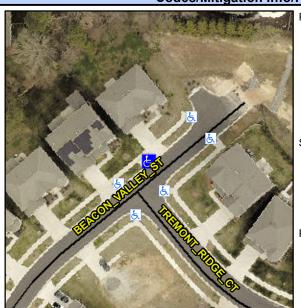

## **Access Compliance Report Public Rights-of-Way** (Curb Ramps)

Data

7.7

12.3

N/A

Good

Intersection ID: 53633 Main Street: TREMONT RIDGE CT Cross Street: BEACON VALLEY ST Location: NE **Overall Compliance: No Severity Score:** 25 ADA ID: C682E8818792 Ramp Type: Perp Initial Pass/Fail: Fail

Surface Condition? (G/P)

**BEACON VALLEY ST** Street 1 Name Stop Condition-Street 2 None N/A Street 2 Name Stop Condition-Street 1 N/A Possible Solutions: Compliance Description N/A Remove & Replace Entire Ramp. Surveyor Notes: N/A PROW/ADA: Not Found, R304.5.3