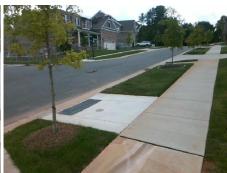

## **Access Compliance Report Public Rights-of-Way** (Curb Ramps)

Data

7.7

12.3

N/A

Good

Intersection ID: 53633 Main Street: TREMONT RIDGE CT Cross Street: BEACON VALLEY ST Location: NE **Overall Compliance: No Severity Score:** 25 ADA ID: C682E8818792 Ramp Type: Perp Initial Pass/Fail: Fail

Surface Condition? (G/P)

**BEACON VALLEY ST** Street 1 Name Stop Condition-Street 2 None N/A Street 2 Name Stop Condition-Street 1 N/A Possible Solutions: Compliance Description N/A Remove & Replace Entire Ramp. Surveyor Notes: N/A PROW/ADA: Not Found, R304.5.3

Total Cost: 1850.00

No Ramp XSlope (%) Yes Ramp Width (in) 59.0 N/A N/A Flare Type LT N/A Flare Type RT N/A N/A N/A Flare Slope RT (%) Flare Slope LT (%) N/A Flare Traversable LT? N/A N/A Flare Traversable RT? N/A N/A N/A **DWS Provided?** Landing Length (in) N/A Landing Width (in) N/A N/A **DWS Contrast?** N/A N/A N/A Landing Slope (%) DWS Length (in) N/A Landing X Slope (%) N/A N/A DWS Full Width? N/A Landing Curb? (Y/N) N/A N/A DWS Offset (in) N/A N/A Shared Landing? N/A **Gutter Ponding?** N/A N/A Gutter Slope (%) N/A Gutter Lip Ht (in) N/A N/A Gutter X Slope (%) N/A Painted X Walk1? No N/A Painted X Walk2? X Walk 1 Direction To SE X Walk 2 Direction N/A N/A X Walk 1 Width (in) X Walk 2 Width (in) X Walk 1 Slope (%) 0.1 X Walk 2 Slope (%) X Walk 1 X Slope (%) 9.0 X Walk 2 X Slope (%) N/A N/A N/A Ramp inside XWalk2? Ramp inside XWalk1? Road Slope (%) N/A N/A Clear Space? N/A Road X Slope (%) N/A Clear Space to XWalk (in) N/A N/A Any Obstructions? N/A Storm Grate/Utility Hazard? **Obstruction Type** Storm Grate/Utility Type