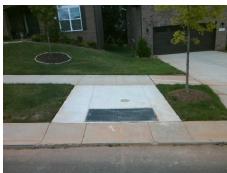

## **Access Compliance Report Public Rights-of-Way** (Curb Ramps)

Data

7.7

12.3

N/A

Good

Intersection ID: 53633 Main Street: TREMONT RIDGE CT Cross Street: BEACON VALLEY ST Location: NE **Overall Compliance: No Severity Score:** 25 ADA ID: C682E8818792 Ramp Type: Perp Initial Pass/Fail: Fail

Surface Condition? (G/P)

**BEACON VALLEY ST** Street 1 Name Stop Condition-Street 2 None N/A Street 2 Name Stop Condition-Street 1 N/A Possible Solutions: Compliance Description N/A Remove & Replace Entire Ramp. Surveyor Notes: N/A PROW/ADA: Not Found, R304.5.3

Total Cost: 1850.00

No Ramp XSlope (%) Yes Ramp Width (in) 59.0 N/A N/A Flare Type LT N/A Flare Type RT N/A N/A N/A Flare Slope RT (%) Flare Slope LT (%) N/A Flare Traversable LT? N/A N/A Flare Traversable RT? N/A N/A N/A **DWS Provided?** Landing Length (in) N/A Landing Width (in) N/A N/A **DWS Contrast?** N/A N/A N/A Landing Slope (%) DWS Length (in) N/A Landing X Slope (%) N/A N/A DWS Full Width? N/A Landing Curb? (Y/N) N/A N/A DWS Offset (in) N/A N/A Shared Landing? N/A **Gutter Ponding?** N/A N/A Gutter Slope (%) N/A Gutter Lip Ht (in) N/A N/A Gutter X Slope (%) N/A Painted X Walk1? No N/A Painted X Walk2? X Walk 1 Direction To SE X Walk 2 Direction N/A N/A X Walk 1 Width (in) X Walk 2 Width (in) X Walk 1 Slope (%) 0.1 X Walk 2 Slope (%) X Walk 1 X Slope (%) 9.0 X Walk 2 X Slope (%) N/A N/A N/A Ramp inside XWalk2? Ramp inside XWalk1? Road Slope (%) N/A N/A Clear Space? N/A Road X Slope (%) N/A Clear Space to XWalk (in) N/A N/A Any Obstructions? N/A Storm Grate/Utility Hazard? **Obstruction Type** Storm Grate/Utility Type