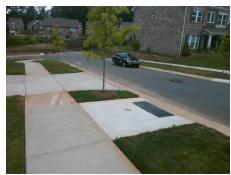

## **Access Compliance Report Public Rights-of-Way** (Curb Ramps)

Data

7.7

12.3

N/A

Good

Intersection ID: 53633 Main Street: TREMONT RIDGE CT Cross Street: BEACON VALLEY ST Location: NE **Overall Compliance: No Severity Score:** 25 ADA ID: C682E8818792 Ramp Type: Perp Initial Pass/Fail: Fail

Surface Condition? (G/P)

**BEACON VALLEY ST** Street 1 Name Stop Condition-Street 2 None N/A Street 2 Name Stop Condition-Street 1 N/A Possible Solutions: Compliance Description N/A Remove & Replace Entire Ramp. Surveyor Notes: N/A PROW/ADA: Not Found, R304.5.3

Total Cost: 1850.00

No Ramp XSlope (%) Yes Ramp Width (in) 59.0 N/A N/A Flare Type LT N/A Flare Type RT N/A N/A N/A Flare Slope RT (%) Flare Slope LT (%) N/A Flare Traversable LT? N/A N/A Flare Traversable RT? N/A N/A N/A **DWS Provided?** Landing Length (in) N/A Landing Width (in) N/A N/A **DWS Contrast?** N/A N/A N/A Landing Slope (%) DWS Length (in) N/A Landing X Slope (%) N/A N/A DWS Full Width? N/A Landing Curb? (Y/N) N/A N/A DWS Offset (in) N/A N/A Shared Landing? N/A **Gutter Ponding?** N/A N/A Gutter Slope (%) N/A Gutter Lip Ht (in) N/A N/A Gutter X Slope (%) N/A Painted X Walk1? No N/A Painted X Walk2? X Walk 1 Direction To SE X Walk 2 Direction N/A N/A X Walk 1 Width (in) X Walk 2 Width (in) X Walk 1 Slope (%) 0.1 X Walk 2 Slope (%) X Walk 1 X Slope (%) 9.0 X Walk 2 X Slope (%) N/A N/A N/A Ramp inside XWalk2? Ramp inside XWalk1? Road Slope (%) N/A N/A Clear Space? N/A Road X Slope (%) N/A Clear Space to XWalk (in) N/A N/A Any Obstructions? N/A Storm Grate/Utility Hazard? **Obstruction Type** Storm Grate/Utility Type