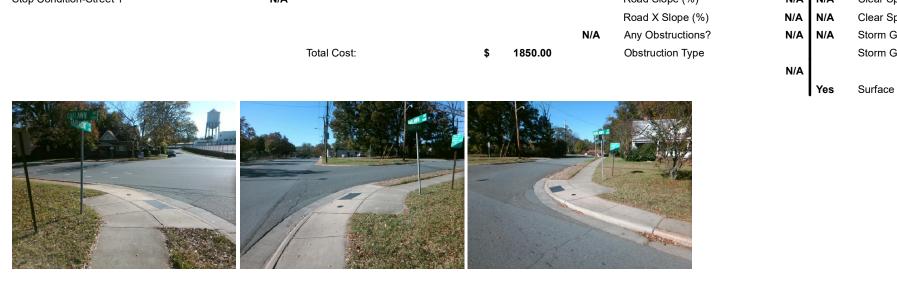

## Access Compliance Report Public Rights-of-Way (Curb Ramps)

| Intersection ID: 9326                   | Main Street: FAIRMONT_ST           |                                |         | treet:                                         | OAKLAWN_AV            | Location: | NE                       |                             |      |
|-----------------------------------------|------------------------------------|--------------------------------|---------|------------------------------------------------|-----------------------|-----------|--------------------------|-----------------------------|------|
| ADA ID: C684C5F227D1                    | A ID: C684C5F227D1 Ramp Type: Perp |                                |         | Initial Pass/Fail: Fail Overall Compliance: No |                       |           |                          | o Severity Score:           | 35   |
| Codes/Mitigation Info/Possible Solution |                                    |                                |         | Field Measurements/Component Compliance        |                       |           |                          |                             |      |
|                                         | 1                                  | Possible Solutions:            |         | Compliance Description Date                    |                       |           | a Compliance Description |                             | Data |
|                                         |                                    | Remove & Replace Entire Ram    | ).      | N/A                                            | Ramp Length (in)      | 46.0      | No                       | Ramp Slope (%)              | 12.3 |
|                                         | 1                                  |                                |         | No                                             | Ramp Width (in)       | 46.5      | No                       | Ramp XSlope (%)             | 2.5  |
|                                         |                                    |                                |         | N/A                                            | Flare Type LT         | N/A       | N/A                      | Flare Type RT               | N/A  |
|                                         |                                    |                                |         | N/A                                            | Flare Slope LT (%)    | N/A       | N/A                      | Flare Slope RT (%)          | N/A  |
|                                         |                                    |                                |         | N/A                                            | Flare Traversable LT? | N/A       | N/A                      | Flare Traversable RT?       | N/A  |
|                                         |                                    |                                |         | N/A                                            | Landing Length (in)   | N/A       | N/A                      | DWS Provided?               | N/A  |
|                                         |                                    | Surveyor Notes:                |         | N/A                                            | Landing Width (in)    | N/A       | N/A                      | DWS Contrast?               | N/A  |
|                                         | a -                                | N/A                            |         | N/A                                            | Landing Slope (%)     | N/A       | N/A                      | DWS Length (in)             | N/A  |
| Honora Honora                           |                                    |                                |         | N/A                                            | Landing X Slope (%)   | N/A       | N/A                      | DWS Full Width?             | N/A  |
| A AND AND                               |                                    |                                |         | N/A                                            | Landing Curb? (Y/N)   | N/A       | N/A                      | DWS Offset (in)             | N/A  |
| e.                                      | and them in                        |                                |         | N/A                                            | Shared Landing?       | N/A       |                          |                             |      |
| e e e e e e e e e e e e e e e e e e e   | NOF VA                             | PROW/ADA:                      |         | N/A                                            | Gutter Ponding?       | N/A       | N/A                      | Gutter Slope (%)            | N/A  |
|                                         | 147                                | Not Found, R304.5.1, R304.2.2, |         | N/A                                            | Gutter Lip Ht (in)    | N/A       | N/A                      | Gutter X Slope (%)          | N/A  |
|                                         |                                    | R304.5.3                       |         | N/A                                            | Painted X Walk1?      | No        | N/A                      | Painted X Walk2?            | N/A  |
|                                         | NE ALTON                           |                                |         |                                                | X Walk 1 Direction    | To NW     |                          | X Walk 2 Direction          | N/A  |
|                                         |                                    |                                |         | N/A                                            | X Walk 1 Width (in)   | N/A       | N/A                      | X Walk 2 Width (in)         | N/A  |
| Street 1 Name F                         | AIRMONT ST                         |                                |         |                                                | X Walk 1 Slope (%)    | 2.3       |                          | X Walk 2 Slope (%)          | N/A  |
| Stop Condition-Street 2                 | StopSign                           |                                |         |                                                | X Walk 1 X Slope (%)  | 1.1       |                          | X Walk 2 X Slope (%)        | N/A  |
| Street 2 Name                           | N/A                                |                                |         | N/A                                            | Ramp inside XWalk1?   | N/A       | N/A                      | Ramp inside XWalk2?         | N/A  |
| Stop Condition-Street 1                 | N/A                                |                                |         |                                                | Road Slope (%)        | N/A       | N/A                      | Clear Space?                | N/A  |
|                                         |                                    |                                |         |                                                | Road X Slope (%)      | N/A       | N/A                      | Clear Space to XWalk (in)   | N/A  |
|                                         |                                    |                                |         | N/A                                            | Any Obstructions?     | N/A       | N/A                      | Storm Grate/Utility Hazard? | N/A  |
|                                         |                                    | Total Cost: \$                 | 1850.00 |                                                | Obstruction Type      |           |                          | Storm Grate/Utility Type    |      |
|                                         |                                    |                                |         |                                                |                       | N/A       |                          |                             | N/A  |

s Surface Condition? (G/P)

Good