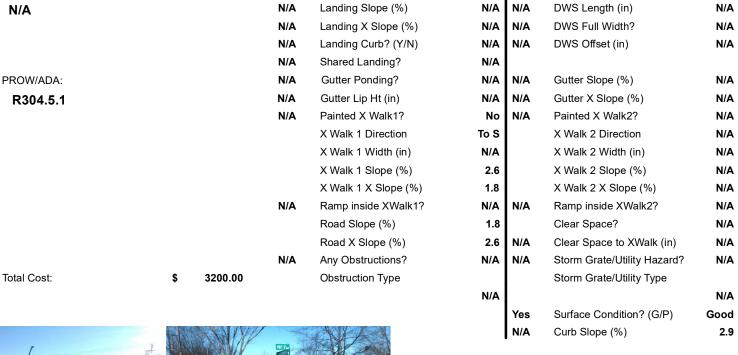

## **Access Compliance Report Public Rights-of-Way** (Curb Ramps)

Data

0.9

1.3

N/A

N/A

N/A

N/A

## Field Measurements/Component Compliance

Yes

Yes

N/A

N/A

N/A

N/A

N/A

Compliance Description

Flare Type RT

Flare Slope RT (%)

**DWS Provided?** 

**DWS Contrast?** 

Flare Traversable RT?

BlendTrans Slope (%)

BlendTrans XSlope (%)

Data

47.0

47.0

N/A

N/A

N/A

N/A

N/A

Ramp Length (in) N/A No Ramp Width (in) N/A Flare Type LT N/A Flare Slope LT (%) N/A Flare Traversable LT? N/A Landing Length (in) N/A Landing Width (in) N/A N/A N/A N/A N/A N/A N/A N/A N/A

Compliance Description