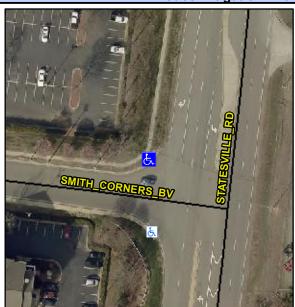

N/A

Intersection ID: 29951 Main Street: SMITH CORNERS BV **Cross Street: STATESVILLE RD** Location: NW **Overall Compliance: No Severity Score:** ADA ID: C6947A57F738 Ramp Type: BlendTrans1 Initial Pass/Fail: Fail 8.75

**SMITH CORNERS BV** Street 1 Name Stop Condition-Street 1 StopSign N/A Street 2 Name Stop Condition-Street 2 N/A

Possible Solutions: Remove & Replace Curb Ramp With Two New Directional Ramps or Equivalent. Surveyor Notes: N/A PROW/ADA: R304.5.1