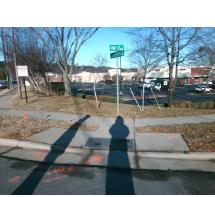

N/A

Intersection ID: 29951 Main Street: SMITH CORNERS BV **Cross Street: STATESVILLE RD** Location: NW **Overall Compliance: No Severity Score:** ADA ID: C6947A57F738 Ramp Type: BlendTrans1 Initial Pass/Fail: Fail 8.75

**SMITH CORNERS BV** Street 1 Name Stop Condition-Street 1 StopSign N/A Street 2 Name Stop Condition-Street 2 N/A

Possible Solutions: Remove & Replace Curb Ramp With Two New Directional Ramps or Equivalent. Surveyor Notes: N/A PROW/ADA: R304.5.1