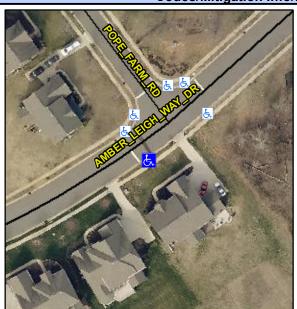

## Access Compliance Report Public Rights-of-Way (Curb Ramps)

Intersection ID: 49136 Main Street: AMBER\_LEIGH\_WAY\_DR Cross Street: POPE\_FARM\_RD Location: S

ADA ID: C696287E7F54 Ramp Type: Perp Initial Pass/Fail: Fail Overall Compliance: No Severity Score: 1.25