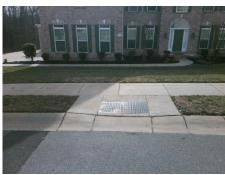

## Field Measurements/Component Compliance

Street 1 Name
AMBER LEIGH WAY DR
Stop Condition-Street 2
StopSign
Street 2 Name
N/A
Stop Condition-Street 1
N/A

Possible Solutions:

Remove & Replace Entire Ramp.

Surveyor Notes:

N/A

PROW/ADA:

Not Found, R304.5.3

Total Cost: \$ 1850.00

| Compliance Description |                       | Data  | Compliance Description |                             | Data |
|------------------------|-----------------------|-------|------------------------|-----------------------------|------|
| N/A                    | Ramp Length (in)      | 47.0  | Yes                    | Ramp Slope (%)              | 5.5  |
| Yes                    | Ramp Width (in)       | 48.5  | No                     | Ramp XSlope (%)             | 2.9  |
| N/A                    | Flare Type LT         | N/A   | N/A                    | Flare Type RT               | N/A  |
| N/A                    | Flare Slope LT (%)    | N/A   | N/A                    | Flare Slope RT (%)          | N/A  |
| N/A                    | Flare Traversable LT? | N/A   | N/A                    | Flare Traversable RT?       | N/A  |
| N/A                    | Landing Length (in)   | N/A   | N/A                    | DWS Provided?               | N/A  |
| N/A                    | Landing Width (in)    | N/A   | N/A                    | DWS Contrast?               | N/A  |
| N/A                    | Landing Slope (%)     | N/A   | N/A                    | DWS Length (in)             | N/A  |
| N/A                    | Landing X Slope (%)   | N/A   | N/A                    | DWS Full Width?             | N/A  |
| N/A                    | Landing Curb? (Y/N)   | N/A   | N/A                    | DWS Offset (in)             | N/A  |
| N/A                    | Shared Landing?       | N/A   |                        |                             |      |
| N/A                    | Gutter Ponding?       | N/A   | N/A                    | Gutter Slope (%)            | N/A  |
| N/A                    | Gutter Lip Ht (in)    | N/A   | N/A                    | Gutter X Slope (%)          | N/A  |
| N/A                    | Painted X Walk1?      | No    | N/A                    | Painted X Walk2?            | N/A  |
|                        | X Walk 1 Direction    | To NW |                        | X Walk 2 Direction          | N/A  |
| N/A                    | X Walk 1 Width (in)   | N/A   | N/A                    | X Walk 2 Width (in)         | N/A  |
|                        | X Walk 1 Slope (%)    | 2.8   |                        | X Walk 2 Slope (%)          | N/A  |
|                        | X Walk 1 X Slope (%)  | 2.2   |                        | X Walk 2 X Slope (%)        | N/A  |
| N/A                    | Ramp inside XWalk1?   | N/A   | N/A                    | Ramp inside XWalk2?         | N/A  |
|                        | Road Slope (%)        | N/A   | N/A                    | Clear Space?                | N/A  |
|                        | Road X Slope (%)      | N/A   | N/A                    | Clear Space to XWalk (in)   | N/A  |
| N/A                    | Any Obstructions?     | N/A   | N/A                    | Storm Grate/Utility Hazard? | N/A  |
|                        | Obstruction Type      |       | l                      | Storm Grate/Utility Type    |      |
|                        |                       | N/A   |                        |                             | N/A  |
|                        |                       |       | Yes                    | Surface Condition? (G/P)    | Good |