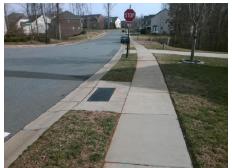

## Field Measurements/Component Compliance

Street 1 Name
AMBER LEIGH WAY DR
Stop Condition-Street 2
StopSign
Street 2 Name
N/A
Stop Condition-Street 1
N/A

Possible Solutions:

Remove & Replace Entire Ramp.

Surveyor Notes:

N/A

PROW/ADA:

Not Found, R304.5.3

Total Cost: \$ 1850.00

| Compliance Description |                       | Data  | Compliance Description |                             | Data |
|------------------------|-----------------------|-------|------------------------|-----------------------------|------|
| N/A                    | Ramp Length (in)      | 47.0  | Yes                    | Ramp Slope (%)              | 5.5  |
| Yes                    | Ramp Width (in)       | 48.5  | No                     | Ramp XSlope (%)             | 2.9  |
| N/A                    | Flare Type LT         | N/A   | N/A                    | Flare Type RT               | N/A  |
| N/A                    | Flare Slope LT (%)    | N/A   | N/A                    | Flare Slope RT (%)          | N/A  |
| N/A                    | Flare Traversable LT? | N/A   | N/A                    | Flare Traversable RT?       | N/A  |
| N/A                    | Landing Length (in)   | N/A   | N/A                    | DWS Provided?               | N/A  |
| N/A                    | Landing Width (in)    | N/A   | N/A                    | DWS Contrast?               | N/A  |
| N/A                    | Landing Slope (%)     | N/A   | N/A                    | DWS Length (in)             | N/A  |
| N/A                    | Landing X Slope (%)   | N/A   | N/A                    | DWS Full Width?             | N/A  |
| N/A                    | Landing Curb? (Y/N)   | N/A   | N/A                    | DWS Offset (in)             | N/A  |
| N/A                    | Shared Landing?       | N/A   |                        |                             |      |
| N/A                    | Gutter Ponding?       | N/A   | N/A                    | Gutter Slope (%)            | N/A  |
| N/A                    | Gutter Lip Ht (in)    | N/A   | N/A                    | Gutter X Slope (%)          | N/A  |
| N/A                    | Painted X Walk1?      | No    | N/A                    | Painted X Walk2?            | N/A  |
|                        | X Walk 1 Direction    | To NW |                        | X Walk 2 Direction          | N/A  |
| N/A                    | X Walk 1 Width (in)   | N/A   | N/A                    | X Walk 2 Width (in)         | N/A  |
|                        | X Walk 1 Slope (%)    | 2.8   |                        | X Walk 2 Slope (%)          | N/A  |
|                        | X Walk 1 X Slope (%)  | 2.2   |                        | X Walk 2 X Slope (%)        | N/A  |
| N/A                    | Ramp inside XWalk1?   | N/A   | N/A                    | Ramp inside XWalk2?         | N/A  |
|                        | Road Slope (%)        | N/A   | N/A                    | Clear Space?                | N/A  |
|                        | Road X Slope (%)      | N/A   | N/A                    | Clear Space to XWalk (in)   | N/A  |
| N/A                    | Any Obstructions?     | N/A   | N/A                    | Storm Grate/Utility Hazard? | N/A  |
|                        | Obstruction Type      |       | l                      | Storm Grate/Utility Type    |      |
|                        |                       | N/A   |                        |                             | N/A  |
|                        |                       |       | Yes                    | Surface Condition? (G/P)    | Good |