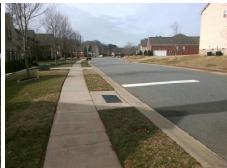

## Field Measurements/Component Compliance

Street 1 Name
AMBER LEIGH WAY DR
Stop Condition-Street 2
StopSign
Street 2 Name
N/A
Stop Condition-Street 1
N/A

Possible Solutions:

Remove & Replace Entire Ramp.

Surveyor Notes:

N/A

PROW/ADA:

Not Found, R304.5.3

Total Cost: \$ 1850.00

| Compliance Description |                       | Data  | Compliance Description |                             | Data |
|------------------------|-----------------------|-------|------------------------|-----------------------------|------|
| N/A                    | Ramp Length (in)      | 47.0  | Yes                    | Ramp Slope (%)              | 5.5  |
| Yes                    | Ramp Width (in)       | 48.5  | No                     | Ramp XSlope (%)             | 2.9  |
| N/A                    | Flare Type LT         | N/A   | N/A                    | Flare Type RT               | N/A  |
| N/A                    | Flare Slope LT (%)    | N/A   | N/A                    | Flare Slope RT (%)          | N/A  |
| N/A                    | Flare Traversable LT? | N/A   | N/A                    | Flare Traversable RT?       | N/A  |
| N/A                    | Landing Length (in)   | N/A   | N/A                    | DWS Provided?               | N/A  |
| N/A                    | Landing Width (in)    | N/A   | N/A                    | DWS Contrast?               | N/A  |
| N/A                    | Landing Slope (%)     | N/A   | N/A                    | DWS Length (in)             | N/A  |
| N/A                    | Landing X Slope (%)   | N/A   | N/A                    | DWS Full Width?             | N/A  |
| N/A                    | Landing Curb? (Y/N)   | N/A   | N/A                    | DWS Offset (in)             | N/A  |
| N/A                    | Shared Landing?       | N/A   |                        |                             |      |
| N/A                    | Gutter Ponding?       | N/A   | N/A                    | Gutter Slope (%)            | N/A  |
| N/A                    | Gutter Lip Ht (in)    | N/A   | N/A                    | Gutter X Slope (%)          | N/A  |
| N/A                    | Painted X Walk1?      | No    | N/A                    | Painted X Walk2?            | N/A  |
|                        | X Walk 1 Direction    | To NW |                        | X Walk 2 Direction          | N/A  |
| N/A                    | X Walk 1 Width (in)   | N/A   | N/A                    | X Walk 2 Width (in)         | N/A  |
|                        | X Walk 1 Slope (%)    | 2.8   |                        | X Walk 2 Slope (%)          | N/A  |
|                        | X Walk 1 X Slope (%)  | 2.2   |                        | X Walk 2 X Slope (%)        | N/A  |
| N/A                    | Ramp inside XWalk1?   | N/A   | N/A                    | Ramp inside XWalk2?         | N/A  |
|                        | Road Slope (%)        | N/A   | N/A                    | Clear Space?                | N/A  |
|                        | Road X Slope (%)      | N/A   | N/A                    | Clear Space to XWalk (in)   | N/A  |
| N/A                    | Any Obstructions?     | N/A   | N/A                    | Storm Grate/Utility Hazard? | N/A  |
|                        | Obstruction Type      |       | l                      | Storm Grate/Utility Type    |      |
|                        |                       | N/A   |                        |                             | N/A  |
|                        |                       |       | Yes                    | Surface Condition? (G/P)    | Good |