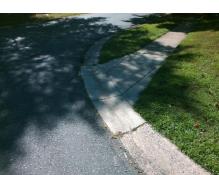

## **Access Compliance Report Public Rights-of-Way** (Curb Ramps)

Intersection ID: 7004 Main Street: CEDARHURST DR Cross Street: KENMONT\_DR Location: S **Severity Score:** ADA ID: C697987AB574 Ramp Type: BlendTrans1 Initial Pass/Fail: Fail **Overall Compliance: No** 10

**Codes/Mitigation Info/Possible Solution** 

**KENMONT DR** Street 1 Name Stop Condition-Street 1 StopSign Street 2 Name N/A Stop Condition-Street 2 N/A

Possible Solutions: Remove & Replace Curb Ramp With Two New Directional Ramps or Equivalent. Surveyor Notes: N/A

| Field Measurements/Component Compliance |                       |       |                          |        |                         |      |  |  |  |
|-----------------------------------------|-----------------------|-------|--------------------------|--------|-------------------------|------|--|--|--|
| Compl                                   | iance Description     | Data  | Comp                     | liance | Description             | Data |  |  |  |
| N/A                                     | Ramp Length (in)      | 76.0  | Yes                      | Blend  | Trans Slope (%)         | 3.0  |  |  |  |
| No                                      | Ramp Width (in)       | 41.0  | No BlendTrans XSlope (%) |        | 2.9                     |      |  |  |  |
| N/A                                     | Flare Type LT         | N/A   | N/A                      | Flare  | Type RT                 | N/A  |  |  |  |
| N/A                                     | Flare Slope LT (%)    | N/A   | N/A Flare Slope RT (%)   |        | N/A                     |      |  |  |  |
| N/A                                     | Flare Traversable LT? | N/A   | N/A                      | Flare  | Traversable RT?         | N/A  |  |  |  |
| N/A                                     | Landing Length (in)   | N/A   | N/A                      | DWS    | Provided?               | N/A  |  |  |  |
| N/A                                     | Landing Width (in)    | N/A   | N/A                      | DWS    | Contrast?               | N/A  |  |  |  |
| N/A                                     | Landing Slope (%)     | N/A   | N/A                      | DWS    | Length (in)             | N/A  |  |  |  |
| N/A                                     | Landing X Slope (%)   | N/A   | N/A                      | DWS    | Full Width?             | N/A  |  |  |  |
| N/A                                     | Landing Curb? (Y/N)   | N/A   | N/A                      | DWS    | Offset (in)             | N/A  |  |  |  |
| N/A                                     | Shared Landing?       | N/A   |                          |        |                         |      |  |  |  |
| N/A                                     | Gutter Ponding?       | N/A   | N/A                      | Gutte  | r Slope (%)             | N/A  |  |  |  |
| N/A                                     | Gutter Lip Ht (in)    | N/A   | N/A                      | Gutte  | r X Slope (%)           | N/A  |  |  |  |
| N/A                                     | Painted X Walk1?      | No    | N/A                      | Paint  | ed X Walk2?             | N/A  |  |  |  |
|                                         | X Walk 1 Direction    | To NW |                          | X Wa   | lk 2 Direction          | N/A  |  |  |  |
|                                         | X Walk 1 Width (in)   | N/A   |                          | X Wa   | lk 2 Width (in)         | N/A  |  |  |  |
|                                         | X Walk 1 Slope (%)    | 3.9   |                          | X Wa   | lk 2 Slope (%)          | N/A  |  |  |  |
|                                         | X Walk 1 X Slope (%)  | 0.0   |                          | X Wa   | lk 2 X Slope (%)        | N/A  |  |  |  |
| N/A                                     | Ramp inside XWalk1?   | N/A   | N/A                      | Ramp   | inside XWalk2?          | N/A  |  |  |  |
|                                         | Road Slope (%)        | 0.0   |                          | Clear  | Space?                  | N/A  |  |  |  |
|                                         | Road X Slope (%)      | 3.9   | N/A                      | Clear  | Space to XWalk (in)     | N/A  |  |  |  |
| N/A                                     | Any Obstructions?     | N/A   | N/A                      | Storm  | n Grate/Utility Hazard? | N/A  |  |  |  |
|                                         | Obstruction Type      |       |                          | Storm  | n Grate/Utility Type    |      |  |  |  |
|                                         |                       | N/A   |                          |        |                         | N/A  |  |  |  |
|                                         |                       |       | Yes                      | Surfa  | ce Condition? (G/P)     | Good |  |  |  |
|                                         |                       |       | No                       | Curb   | Slope (%)               | 15.3 |  |  |  |