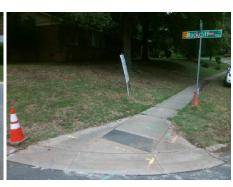

## Access Compliance Report Public Rights-of-Way (Curb Ramps)

Intersection ID: 21432Main Street:ROCKCLIFF\_CTCross Street:WOODSTREAM\_DRLocation:SWADA ID: C69DFC28D516Ramp Type:Directional1Initial Pass/Fail:FailOverall Compliance:NoSeverity Score:10

## Field Measurements/Component Compliance

Street 1 Name
ROCKCLIFF CT
Stop Condition-Street 1
StopSign
Street 2 Name
N/A
Stop Condition-Street 2
N/A

Total Cost: \$ 1600.00

| Field Measurements/Component Compliance |                       |      |       |                             |      |
|-----------------------------------------|-----------------------|------|-------|-----------------------------|------|
| Compl                                   | iance Description     | Data | Compl | iance Description           | Data |
| N/A                                     | Ramp Length (in)      | 87.0 | N/A   | Grade Break?                | N/A  |
| No                                      | Ramp Width (in)       | 46.5 | N/A   | Grade Break Slope (%)       | 0.0  |
| Yes                                     | Ramp Slope (%)        | 1.8  | N/A   | Grade Break XSlope (%)      | 0.0  |
| No                                      | Ramp XSlope (%)       | 2.8  |       |                             |      |
| N/A                                     | Flare Type LT         | N/A  | N/A   | Flare Type RT               | N/A  |
| N/A                                     | Flare Slope LT (%)    | N/A  | N/A   | Flare Slope RT (%)          | 0.0  |
| N/A                                     | Flare Traversable LT? | N/A  | N/A   | Flare Traversable RT?       | N/A  |
| N/A                                     | Landing Length (in)   | 0.0  | N/A   | DWS Provided?               | N/A  |
| N/A                                     | Landing Width (in)    | 0.0  | N/A   | DWS Contrast?               | N/A  |
| N/A                                     | Landing Slope (%)     | 0.0  | N/A   | DWS Length (in)             | N/A  |
| N/A                                     | Landing X Slope (%)   | 0.0  | N/A   | DWS Full Width?             | N/A  |
| N/A                                     | Landing Curb? (Y/N)   | N/A  | N/A   | DWS Offset LT (in)          | N/A  |
| N/A                                     | Shared Landing?       | N/A  | N/A   | DWS Offset RT (in)          | N/A  |
| N/A                                     | Gutter Ponding?       | 0.0  | N/A   | Gutter Slope (%)            | N/A  |
| N/A                                     | Gutter Lip Ht (in)    | 0.0  | N/A   | Gutter X Slope (%)          | N/A  |
| N/A                                     | Painted X Walk1?      | No   |       | Road Slope (%)              | 4.6  |
|                                         | X Walk 1 Direction    | То Е |       | Road X Slope (%)            | 3.0  |
|                                         | X Walk 1 Width (in)   | N/A  |       | Clear Space?                | N/A  |
|                                         | X Walk 1 Slope (%)    | 4.6  | N/A   | Clear Space to XWalk (in)   | N/A  |
|                                         | X Walk 1 X Slope (%)  | 3.0  | N/A   | Storm Grate/Utility Hazard? | N/A  |
| N/A                                     | Ramp inside XWalk1?   | N/A  |       | Storm Grate/Utility Type    |      |
| N/A                                     | Any Obstructions?     | N/A  |       |                             | N/A  |
|                                         | Obstruction Type      |      | Yes   | Surface Condition? (G/P)    | Good |
|                                         |                       | N/A  | N/A   | Curb Slope (%)              | 5.4  |
|                                         |                       |      |       |                             |      |