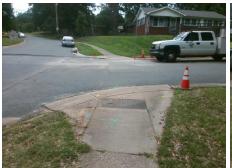

## Access Compliance Report Public Rights-of-Way (Curb Ramps)

Intersection ID: 21432Main Street:ROCKCLIFF\_CTCross Street:WOODSTREAM\_DRLocation:SWADA ID: C69DFC28D516Ramp Type:Directional1Initial Pass/Fail:FailOverall Compliance:NoSeverity Score:10

## Field Measurements/Component Compliance

Street 1 Name
ROCKCLIFF CT
Stop Condition-Street 1
StopSign
Street 2 Name
N/A
Stop Condition-Street 2
N/A

Total Cost: \$ 1600.00

| Field Measurements/Component Compliance |                       |      |       |                             |      |
|-----------------------------------------|-----------------------|------|-------|-----------------------------|------|
| Compl                                   | iance Description     | Data | Compl | iance Description           | Data |
| N/A                                     | Ramp Length (in)      | 87.0 | N/A   | Grade Break?                | N/A  |
| No                                      | Ramp Width (in)       | 46.5 | N/A   | Grade Break Slope (%)       | 0.0  |
| Yes                                     | Ramp Slope (%)        | 1.8  | N/A   | Grade Break XSlope (%)      | 0.0  |
| No                                      | Ramp XSlope (%)       | 2.8  |       |                             |      |
| N/A                                     | Flare Type LT         | N/A  | N/A   | Flare Type RT               | N/A  |
| N/A                                     | Flare Slope LT (%)    | N/A  | N/A   | Flare Slope RT (%)          | 0.0  |
| N/A                                     | Flare Traversable LT? | N/A  | N/A   | Flare Traversable RT?       | N/A  |
| N/A                                     | Landing Length (in)   | 0.0  | N/A   | DWS Provided?               | N/A  |
| N/A                                     | Landing Width (in)    | 0.0  | N/A   | DWS Contrast?               | N/A  |
| N/A                                     | Landing Slope (%)     | 0.0  | N/A   | DWS Length (in)             | N/A  |
| N/A                                     | Landing X Slope (%)   | 0.0  | N/A   | DWS Full Width?             | N/A  |
| N/A                                     | Landing Curb? (Y/N)   | N/A  | N/A   | DWS Offset LT (in)          | N/A  |
| N/A                                     | Shared Landing?       | N/A  | N/A   | DWS Offset RT (in)          | N/A  |
| N/A                                     | Gutter Ponding?       | 0.0  | N/A   | Gutter Slope (%)            | N/A  |
| N/A                                     | Gutter Lip Ht (in)    | 0.0  | N/A   | Gutter X Slope (%)          | N/A  |
| N/A                                     | Painted X Walk1?      | No   |       | Road Slope (%)              | 4.6  |
|                                         | X Walk 1 Direction    | То Е |       | Road X Slope (%)            | 3.0  |
|                                         | X Walk 1 Width (in)   | N/A  |       | Clear Space?                | N/A  |
|                                         | X Walk 1 Slope (%)    | 4.6  | N/A   | Clear Space to XWalk (in)   | N/A  |
|                                         | X Walk 1 X Slope (%)  | 3.0  | N/A   | Storm Grate/Utility Hazard? | N/A  |
| N/A                                     | Ramp inside XWalk1?   | N/A  |       | Storm Grate/Utility Type    |      |
| N/A                                     | Any Obstructions?     | N/A  |       |                             | N/A  |
|                                         | Obstruction Type      |      | Yes   | Surface Condition? (G/P)    | Good |
|                                         |                       | N/A  | N/A   | Curb Slope (%)              | 5.4  |
|                                         |                       |      |       |                             |      |