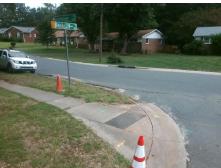

## Access Compliance Report Public Rights-of-Way (Curb Ramps)

Intersection ID: 21432Main Street:ROCKCLIFF\_CTCross Street:WOODSTREAM\_DRLocation:SWADA ID: C69DFC28D516Ramp Type:Directional1Initial Pass/Fail:FailOverall Compliance:NoSeverity Score:10

## Field Measurements/Component Compliance

Street 1 Name
ROCKCLIFF CT
Stop Condition-Street 1
StopSign
Street 2 Name
N/A
Stop Condition-Street 2
N/A

Total Cost: \$ 1600.00

| Field Measurements/Component Compliance |                       |      |       |                             |      |
|-----------------------------------------|-----------------------|------|-------|-----------------------------|------|
| Compl                                   | iance Description     | Data | Compl | iance Description           | Data |
| N/A                                     | Ramp Length (in)      | 87.0 | N/A   | Grade Break?                | N/A  |
| No                                      | Ramp Width (in)       | 46.5 | N/A   | Grade Break Slope (%)       | 0.0  |
| Yes                                     | Ramp Slope (%)        | 1.8  | N/A   | Grade Break XSlope (%)      | 0.0  |
| No                                      | Ramp XSlope (%)       | 2.8  |       |                             |      |
| N/A                                     | Flare Type LT         | N/A  | N/A   | Flare Type RT               | N/A  |
| N/A                                     | Flare Slope LT (%)    | N/A  | N/A   | Flare Slope RT (%)          | 0.0  |
| N/A                                     | Flare Traversable LT? | N/A  | N/A   | Flare Traversable RT?       | N/A  |
| N/A                                     | Landing Length (in)   | 0.0  | N/A   | DWS Provided?               | N/A  |
| N/A                                     | Landing Width (in)    | 0.0  | N/A   | DWS Contrast?               | N/A  |
| N/A                                     | Landing Slope (%)     | 0.0  | N/A   | DWS Length (in)             | N/A  |
| N/A                                     | Landing X Slope (%)   | 0.0  | N/A   | DWS Full Width?             | N/A  |
| N/A                                     | Landing Curb? (Y/N)   | N/A  | N/A   | DWS Offset LT (in)          | N/A  |
| N/A                                     | Shared Landing?       | N/A  | N/A   | DWS Offset RT (in)          | N/A  |
| N/A                                     | Gutter Ponding?       | 0.0  | N/A   | Gutter Slope (%)            | N/A  |
| N/A                                     | Gutter Lip Ht (in)    | 0.0  | N/A   | Gutter X Slope (%)          | N/A  |
| N/A                                     | Painted X Walk1?      | No   |       | Road Slope (%)              | 4.6  |
|                                         | X Walk 1 Direction    | То Е |       | Road X Slope (%)            | 3.0  |
|                                         | X Walk 1 Width (in)   | N/A  |       | Clear Space?                | N/A  |
|                                         | X Walk 1 Slope (%)    | 4.6  | N/A   | Clear Space to XWalk (in)   | N/A  |
|                                         | X Walk 1 X Slope (%)  | 3.0  | N/A   | Storm Grate/Utility Hazard? | N/A  |
| N/A                                     | Ramp inside XWalk1?   | N/A  |       | Storm Grate/Utility Type    |      |
| N/A                                     | Any Obstructions?     | N/A  |       |                             | N/A  |
|                                         | Obstruction Type      |      | Yes   | Surface Condition? (G/P)    | Good |
|                                         |                       | N/A  | N/A   | Curb Slope (%)              | 5.4  |
|                                         |                       |      |       |                             |      |