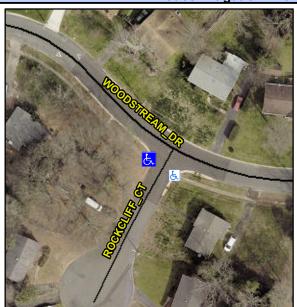

## Access Compliance Report Public Rights-of-Way (Curb Ramps)

Intersection ID: 21432Main Street:ROCKCLIFF\_CTCross Street:WOODSTREAM\_DRLocation:SWADA ID: C69DFC28D516Ramp Type:Directional1Initial Pass/Fail:FailOverall Compliance:NoSeverity Score:10