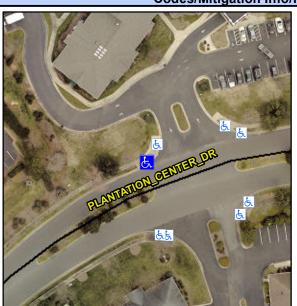

## Access Compliance Report Public Rights-of-Way (Curb Ramps)

Data

60.0

Intersection ID: 10034609 Main Street: PLANTATION\_CENTER\_DR Cross Street: N/A Location: NW

ADA ID: C6A1DEE29E68 Ramp Type: Para Initial Pass/Fail: Fail Overall Compliance: No Severity Score: 25

## Field Measurements/Component Compliance

N/A

Compliance Description

Ramp Length RT (in)

Data

78.0

Street 1 Name PLANTATION CENTER DR
Stop Condition-Street 1 None
Street 2 Name N/A
Stop Condition-Street 2 N/A