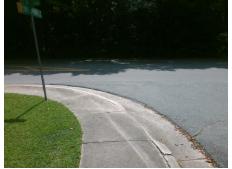

## Field Measurements/Component Compliance

Street 1 Name
Stop Condition-Street 2
Street 2 Name
Stop Condition-Street 1

COOL SPRINGS LN StopSign REA RD None Possible Solutions:

Remove & Replace Curb Ramp With Two New Directional Ramps or Equivalent.

Surveyor Notes:

N/A

PROW/ADA:

Not Found, R304.2.2, R304.5.3

Total Cost: \$ 3200.00

| Field Measurements/Component Compnance |                        |                       |       |                        |                           |       |
|----------------------------------------|------------------------|-----------------------|-------|------------------------|---------------------------|-------|
|                                        | Compliance Description |                       | Data  | Compliance Description |                           | Data  |
|                                        | N/A                    | Ramp Length (in)      | 49.0  | No                     | Ramp Slope (%)            | 9.0   |
|                                        | Yes                    | Ramp Width (in)       | 48.0  | No                     | Ramp XSlope (%)           | 3.8   |
|                                        | N/A                    | Flare Type LT         | N/A   | N/A                    | Flare Type RT             | N/A   |
|                                        | N/A                    | Flare Slope LT (%)    | N/A   | N/A                    | Flare Slope RT (%)        | N/A   |
|                                        | N/A                    | Flare Traversable LT? | N/A   | N/A                    | Flare Traversable RT?     | N/A   |
|                                        | N/A                    | Landing Length (in)   | N/A   | N/A                    | DWS Provided?             | N/A   |
|                                        | N/A                    | Landing Width (in)    | N/A   | N/A                    | DWS Contrast?             | N/A   |
|                                        | N/A                    | Landing Slope (%)     | N/A   | N/A                    | DWS Length (in)           | N/A   |
|                                        | N/A                    | Landing X Slope (%)   | N/A   | N/A                    | DWS Full Width?           | N/A   |
|                                        | N/A                    | Landing Curb? (Y/N)   | N/A   | N/A                    | DWS Offset (in)           | N/A   |
|                                        | N/A                    | Shared Landing?       | N/A   |                        |                           |       |
|                                        | N/A                    | Gutter Ponding?       | N/A   | N/A                    | Gutter Slope (%)          | N/A   |
|                                        | N/A                    | Gutter Lip Ht (in)    | N/A   | N/A                    | Gutter X Slope (%)        | N/A   |
|                                        | N/A                    | Painted X Walk1?      | No    | N/A                    | Painted X Walk2?          | No    |
|                                        |                        | X Walk 1 Direction    | To SW |                        | X Walk 2 Direction        | To SE |
|                                        | N/A                    | X Walk 1 Width (in)   | N/A   | N/A                    | X Walk 2 Width (in)       | N/A   |
|                                        |                        | X Walk 1 Slope (%)    | 0.8   |                        | X Walk 2 Slope (%)        | 3.5   |
|                                        |                        | X Walk 1 X Slope (%)  | 0.4   |                        | X Walk 2 X Slope (%)      | 3.5   |
|                                        | N/A                    | Ramp inside XWalk1?   | N/A   | N/A                    | Ramp inside XWalk2?       | N/A   |
|                                        |                        | Road Slope (%)        | 2.6   | N/A                    | Clear Space?              | N/A   |
|                                        |                        | Road X Slope (%)      | 6.0   | N/A                    | Clear Space to XWalk (in) | N/A   |
|                                        |                        |                       |       |                        |                           |       |