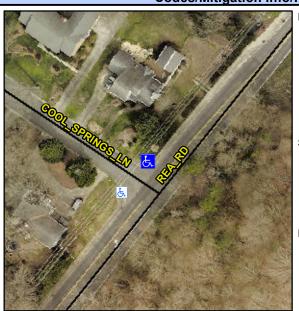

## Access Compliance Report Public Rights-of-Way (Curb Ramps)

Intersection ID: 23702 Main Street: COOL\_SPRINGS\_LN Cross Street: REA\_RD Location: N

ADA ID: C6A57DC66617 Ramp Type: PerpDiag Initial Pass/Fail: Fail Overall Compliance: No Severity Score: 13.75