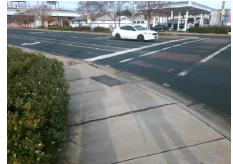

Total Cost: \$ 1600.00

| Compliance Description Data |                      | Comp  | liance Description | Data                        |      |
|-----------------------------|----------------------|-------|--------------------|-----------------------------|------|
| N/A                         | Ramp Length LT (in)  | 59.0  | N/A                | Ramp Length RT (in)         | 62.0 |
| Yes                         | Ramp Width LT (in)   | 91.0  | Yes                | Ramp Width RT (in)          | 91.0 |
| Yes                         | Ramp Slope LT (%)    | 3.1   | No                 | Ramp Slope RT (%)           | 9.2  |
| Yes                         | Ramp XSlope LT (%)   | 2.0   | No                 | Ramp XSlope RT (%)          | 2.5  |
| N/A                         | Landing Length (in)  | N/A   | N/A                | DWS Provided?               | N/A  |
| N/A                         | Landing Width (in)   | N/A   | N/A                | DWS Contrast?               | N/A  |
| N/A                         | Landing Slope (%)    | N/A   | N/A                | DWS Length (in)             | N/A  |
| N/A                         | Landing X Slope (%)  | N/A   | N/A                | DWS Full Width?             | N/A  |
| N/A                         | Landing Curb? (Y/N)  | N/A   | N/A                | DWS Offset (in)             | N/A  |
| N/A                         | Shared Landing?      | N/A   |                    |                             |      |
| N/A                         | Gutter Ponding?      | N/A   | N/A                | Gutter Slope (%)            | N/A  |
| N/A                         | Gutter Lip Ht (in)   | N/A   | N/A                | Gutter X Slope (%)          | N/A  |
| N/A                         | Painted X Walk1?     | Yes   | N/A                | Painted X Walk2?            | N/A  |
|                             | X Walk 1 Direction   | To N  |                    | X Walk 2 Direction          | N/A  |
| N/A                         | X Walk 1 Width (in)  | 112.0 | N/A                | X Walk 2 Width (in)         | N/A  |
|                             | X Walk 1 Slope (%)   | 3.1   |                    | X Walk 2 Slope (%)          | N/A  |
|                             | X Walk 1 X Slope (%) | 1.2   |                    | X Walk 2 X Slope (%)        | N/A  |
| N/A                         | Ramp inside XWalk1?  | Yes   | N/A                | Ramp inside XWalk2?         | N/A  |
|                             | Road Slope (%)       | N/A   | N/A                | Clear Space?                | N/A  |
|                             | Road X Slope (%)     | N/A   | N/A                | Clear Space to XWalk (in)   | N/A  |
| N/A                         | Any Obstructions?    | N/A   | N/A                | Storm Grate/Utility Hazard? | N/A  |
|                             | Obstruction Type     |       |                    | Storm Grate/Utility Type    |      |
|                             |                      | N/A   |                    |                             | N/A  |
|                             |                      |       | Yes                | Surface Condition? (G/P)    | Good |
|                             |                      |       | N/A                | Curb Slope (%)              | N/A  |
| CITGO                       |                      |       |                    |                             |      |