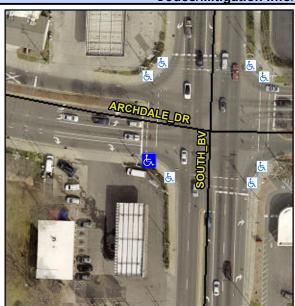

## Access Compliance Report Public Rights-of-Way (Curb Ramps)

Intersection ID: 19986 Main Street: ARCHDALE\_DR Cross Street: SOUTH\_BV Location: SW

ADA ID: C6A883D20CBE Ramp Type: Para Initial Pass/Fail: Fail Overall Compliance: No Severity Score: 13.75

## Field Measurements/Component Compliance

Street 1 Name ARCHDALE DR
Stop Condition-Street 1 Signal
Street 2 Name N/A
Stop Condition-Street 2 N/A

| Possible Solutions:           | Co |  |  |
|-------------------------------|----|--|--|
| Remove & Replace Entire Ramp. |    |  |  |
|                               | Ye |  |  |
|                               | Ye |  |  |
|                               | Ye |  |  |
|                               | N/ |  |  |
|                               | N/ |  |  |
| Surveyor Notes:               | N/ |  |  |
| LT RP < 5%                    | N/ |  |  |
|                               | N/ |  |  |
|                               | N/ |  |  |
|                               | N/ |  |  |
| PROW/ADA:                     | N/ |  |  |
| R304.3.2, R304.5.3            | N/ |  |  |
|                               | N/ |  |  |
|                               | N/ |  |  |