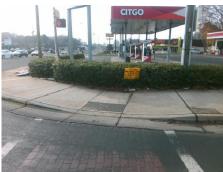

Total Cost: \$ 1600.00

| Compliance Description Data |                      | Comp  | liance Description | Data                        |      |
|-----------------------------|----------------------|-------|--------------------|-----------------------------|------|
| N/A                         | Ramp Length LT (in)  | 59.0  | N/A                | Ramp Length RT (in)         | 62.0 |
| Yes                         | Ramp Width LT (in)   | 91.0  | Yes                | Ramp Width RT (in)          | 91.0 |
| Yes                         | Ramp Slope LT (%)    | 3.1   | No                 | Ramp Slope RT (%)           | 9.2  |
| Yes                         | Ramp XSlope LT (%)   | 2.0   | No                 | Ramp XSlope RT (%)          | 2.5  |
| N/A                         | Landing Length (in)  | N/A   | N/A                | DWS Provided?               | N/A  |
| N/A                         | Landing Width (in)   | N/A   | N/A                | DWS Contrast?               | N/A  |
| N/A                         | Landing Slope (%)    | N/A   | N/A                | DWS Length (in)             | N/A  |
| N/A                         | Landing X Slope (%)  | N/A   | N/A                | DWS Full Width?             | N/A  |
| N/A                         | Landing Curb? (Y/N)  | N/A   | N/A                | DWS Offset (in)             | N/A  |
| N/A                         | Shared Landing?      | N/A   |                    |                             |      |
| N/A                         | Gutter Ponding?      | N/A   | N/A                | Gutter Slope (%)            | N/A  |
| N/A                         | Gutter Lip Ht (in)   | N/A   | N/A                | Gutter X Slope (%)          | N/A  |
| N/A                         | Painted X Walk1?     | Yes   | N/A                | Painted X Walk2?            | N/A  |
|                             | X Walk 1 Direction   | To N  |                    | X Walk 2 Direction          | N/A  |
| N/A                         | X Walk 1 Width (in)  | 112.0 | N/A                | X Walk 2 Width (in)         | N/A  |
|                             | X Walk 1 Slope (%)   | 3.1   |                    | X Walk 2 Slope (%)          | N/A  |
|                             | X Walk 1 X Slope (%) | 1.2   |                    | X Walk 2 X Slope (%)        | N/A  |
| N/A                         | Ramp inside XWalk1?  | Yes   | N/A                | Ramp inside XWalk2?         | N/A  |
|                             | Road Slope (%)       | N/A   | N/A                | Clear Space?                | N/A  |
|                             | Road X Slope (%)     | N/A   | N/A                | Clear Space to XWalk (in)   | N/A  |
| N/A                         | Any Obstructions?    | N/A   | N/A                | Storm Grate/Utility Hazard? | N/A  |
|                             | Obstruction Type     |       |                    | Storm Grate/Utility Type    |      |
|                             |                      | N/A   |                    |                             | N/A  |
|                             |                      |       | Yes                | Surface Condition? (G/P)    | Good |
|                             |                      |       | N/A                | Curb Slope (%)              | N/A  |
| CITGO                       |                      |       |                    |                             |      |