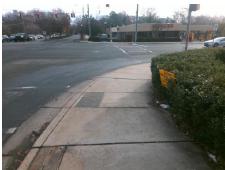

Total Cost: \$ 1600.00

| Compliance Description Data |                      | Comp  | liance Description | Data                        |      |
|-----------------------------|----------------------|-------|--------------------|-----------------------------|------|
| N/A                         | Ramp Length LT (in)  | 59.0  | N/A                | Ramp Length RT (in)         | 62.0 |
| Yes                         | Ramp Width LT (in)   | 91.0  | Yes                | Ramp Width RT (in)          | 91.0 |
| Yes                         | Ramp Slope LT (%)    | 3.1   | No                 | Ramp Slope RT (%)           | 9.2  |
| Yes                         | Ramp XSlope LT (%)   | 2.0   | No                 | Ramp XSlope RT (%)          | 2.5  |
| N/A                         | Landing Length (in)  | N/A   | N/A                | DWS Provided?               | N/A  |
| N/A                         | Landing Width (in)   | N/A   | N/A                | DWS Contrast?               | N/A  |
| N/A                         | Landing Slope (%)    | N/A   | N/A                | DWS Length (in)             | N/A  |
| N/A                         | Landing X Slope (%)  | N/A   | N/A                | DWS Full Width?             | N/A  |
| N/A                         | Landing Curb? (Y/N)  | N/A   | N/A                | DWS Offset (in)             | N/A  |
| N/A                         | Shared Landing?      | N/A   |                    |                             |      |
| N/A                         | Gutter Ponding?      | N/A   | N/A                | Gutter Slope (%)            | N/A  |
| N/A                         | Gutter Lip Ht (in)   | N/A   | N/A                | Gutter X Slope (%)          | N/A  |
| N/A                         | Painted X Walk1?     | Yes   | N/A                | Painted X Walk2?            | N/A  |
|                             | X Walk 1 Direction   | To N  |                    | X Walk 2 Direction          | N/A  |
| N/A                         | X Walk 1 Width (in)  | 112.0 | N/A                | X Walk 2 Width (in)         | N/A  |
|                             | X Walk 1 Slope (%)   | 3.1   |                    | X Walk 2 Slope (%)          | N/A  |
|                             | X Walk 1 X Slope (%) | 1.2   |                    | X Walk 2 X Slope (%)        | N/A  |
| N/A                         | Ramp inside XWalk1?  | Yes   | N/A                | Ramp inside XWalk2?         | N/A  |
|                             | Road Slope (%)       | N/A   | N/A                | Clear Space?                | N/A  |
|                             | Road X Slope (%)     | N/A   | N/A                | Clear Space to XWalk (in)   | N/A  |
| N/A                         | Any Obstructions?    | N/A   | N/A                | Storm Grate/Utility Hazard? | N/A  |
|                             | Obstruction Type     |       |                    | Storm Grate/Utility Type    |      |
|                             |                      | N/A   |                    |                             | N/A  |
|                             |                      |       | Yes                | Surface Condition? (G/P)    | Good |
|                             |                      |       | N/A                | Curb Slope (%)              | N/A  |
| CITGO                       |                      |       |                    |                             |      |