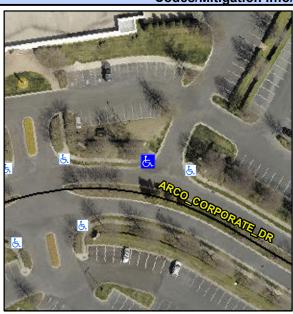

## Access Compliance Report Public Rights-of-Way (Curb Ramps)

Intersection ID: 10019902 Main Street: ARCO\_CORPORATE\_DR Cross Street: N/A Location: NW

ADA ID: C6B663544EDE Ramp Type: PerpDiag Initial Pass/Fail: Fail Overall Compliance: No Severity Score: 46.25

## Field Measurements/Component Compliance

Street 1 Name ARCO CORPORATE DR
Stop Condition-Street 2 None
Street 2 Name ENTRANCE
Stop Condition-Street 1 None

Possible Solutions:

Remove & Replace Curb Ramp With Two New Directional Ramps or Equivalent.