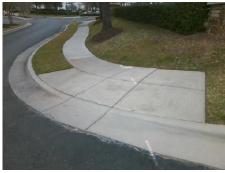

## Field Measurements/Component Compliance

Street 1 Name ARCO CORPORATE DR
Stop Condition-Street 2 None
Street 2 Name ENTRANCE
Stop Condition-Street 1 None

Possible Solutions:

Remove & Replace Curb Ramp With Two New Directional Ramps or Equivalent.

Surveyor Notes:

N/A

PROW/ADA:

R304.5.1, R304.2.2, R304.5.3

Total Cost: \$ 3200.00

| Field Measurements/Component Compliance |                       |       |      |                             |       |
|-----------------------------------------|-----------------------|-------|------|-----------------------------|-------|
| Compliance Description                  |                       | Data  | Comp | oliance Description         | Data  |
| N/A                                     | Ramp Length (in)      | 46.5  | No   | Ramp Slope (%)              | 12.3  |
| No                                      | Ramp Width (in)       | 37.8  | No   | Ramp XSlope (%)             | 5.1   |
| N/A                                     | Flare Type LT         | N/A   | N/A  | Flare Type RT               | N/A   |
| N/A                                     | Flare Slope LT (%)    | N/A   | N/A  | Flare Slope RT (%)          | N/A   |
| N/A                                     | Flare Traversable LT? | N/A   | N/A  | Flare Traversable RT?       | N/A   |
| N/A                                     | Landing Length (in)   | N/A   | N/A  | DWS Provided?               | N/A   |
| N/A                                     | Landing Width (in)    | N/A   | N/A  | DWS Contrast?               | N/A   |
| N/A                                     | Landing Slope (%)     | N/A   | N/A  | DWS Length (in)             | N/A   |
| N/A                                     | Landing X Slope (%)   | N/A   | N/A  | DWS Full Width?             | N/A   |
| N/A                                     | Landing Curb? (Y/N)   | N/A   | N/A  | DWS Offset (in)             | N/A   |
| N/A                                     | Shared Landing?       | N/A   |      |                             |       |
| N/A                                     | Gutter Ponding?       | N/A   | N/A  | Gutter Slope (%)            | N/A   |
| N/A                                     | Gutter Lip Ht (in)    | 1.0   | N/A  | Gutter X Slope (%)          | N/A   |
| N/A                                     | Painted X Walk1?      | No    | N/A  | Painted X Walk2?            | No    |
|                                         | X Walk 1 Direction    | To SW |      | X Walk 2 Direction          | To SE |
| N/A                                     | X Walk 1 Width (in)   | N/A   | N/A  | X Walk 2 Width (in)         | N/A   |
|                                         | X Walk 1 Slope (%)    | 1.1   |      | X Walk 2 Slope (%)          | 1.5   |
|                                         | X Walk 1 X Slope (%)  | 2.0   |      | X Walk 2 X Slope (%)        | 3.0   |
| N/A                                     | Ramp inside XWalk1?   | N/A   | N/A  | Ramp inside XWalk2?         | N/A   |
|                                         | Road Slope (%)        | 2.7   | N/A  | Clear Space?                | N/A   |
|                                         | Road X Slope (%)      | 3.4   | N/A  | Clear Space to XWalk (in)   | N/A   |
| N/A                                     | Any Obstructions?     | N/A   | N/A  | Storm Grate/Utility Hazard? | N/A   |
|                                         | Obstruction Type      |       |      | Storm Grate/Utility Type    |       |
|                                         |                       | N/A   |      |                             | N/A   |
|                                         |                       |       | Yes  | Surface Condition? (G/P)    | Good  |
| 130                                     |                       |       |      |                             |       |