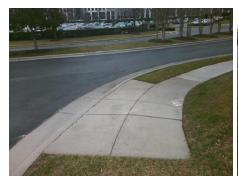

## Field Measurements/Component Compliance

Street 1 Name ARCO CORPORATE DR
Stop Condition-Street 2 None
Street 2 Name ENTRANCE
Stop Condition-Street 1 None

Possible Solutions:

Remove & Replace Curb Ramp With Two New Directional Ramps or Equivalent.

Surveyor Notes:

N/A

PROW/ADA:

R304.5.1, R304.2.2, R304.5.3

Total Cost: \$ 3200.00

| Field Measurements/Component Compliance |                       |       |      |                             |       |
|-----------------------------------------|-----------------------|-------|------|-----------------------------|-------|
| Compliance Description                  |                       | Data  | Comp | oliance Description         | Data  |
| N/A                                     | Ramp Length (in)      | 46.5  | No   | Ramp Slope (%)              | 12.3  |
| No                                      | Ramp Width (in)       | 37.8  | No   | Ramp XSlope (%)             | 5.1   |
| N/A                                     | Flare Type LT         | N/A   | N/A  | Flare Type RT               | N/A   |
| N/A                                     | Flare Slope LT (%)    | N/A   | N/A  | Flare Slope RT (%)          | N/A   |
| N/A                                     | Flare Traversable LT? | N/A   | N/A  | Flare Traversable RT?       | N/A   |
| N/A                                     | Landing Length (in)   | N/A   | N/A  | DWS Provided?               | N/A   |
| N/A                                     | Landing Width (in)    | N/A   | N/A  | DWS Contrast?               | N/A   |
| N/A                                     | Landing Slope (%)     | N/A   | N/A  | DWS Length (in)             | N/A   |
| N/A                                     | Landing X Slope (%)   | N/A   | N/A  | DWS Full Width?             | N/A   |
| N/A                                     | Landing Curb? (Y/N)   | N/A   | N/A  | DWS Offset (in)             | N/A   |
| N/A                                     | Shared Landing?       | N/A   |      |                             |       |
| N/A                                     | Gutter Ponding?       | N/A   | N/A  | Gutter Slope (%)            | N/A   |
| N/A                                     | Gutter Lip Ht (in)    | 1.0   | N/A  | Gutter X Slope (%)          | N/A   |
| N/A                                     | Painted X Walk1?      | No    | N/A  | Painted X Walk2?            | No    |
|                                         | X Walk 1 Direction    | To SW |      | X Walk 2 Direction          | To SE |
| N/A                                     | X Walk 1 Width (in)   | N/A   | N/A  | X Walk 2 Width (in)         | N/A   |
|                                         | X Walk 1 Slope (%)    | 1.1   |      | X Walk 2 Slope (%)          | 1.5   |
|                                         | X Walk 1 X Slope (%)  | 2.0   |      | X Walk 2 X Slope (%)        | 3.0   |
| N/A                                     | Ramp inside XWalk1?   | N/A   | N/A  | Ramp inside XWalk2?         | N/A   |
|                                         | Road Slope (%)        | 2.7   | N/A  | Clear Space?                | N/A   |
|                                         | Road X Slope (%)      | 3.4   | N/A  | Clear Space to XWalk (in)   | N/A   |
| N/A                                     | Any Obstructions?     | N/A   | N/A  | Storm Grate/Utility Hazard? | N/A   |
|                                         | Obstruction Type      |       |      | Storm Grate/Utility Type    |       |
|                                         |                       | N/A   |      |                             | N/A   |
|                                         |                       |       | Yes  | Surface Condition? (G/P)    | Good  |
| 130                                     |                       |       |      |                             |       |