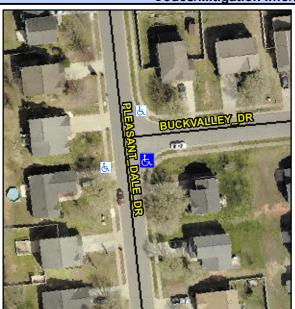

## Access Compliance Report Public Rights-of-Way (Curb Ramps)

Intersection ID: 29374 Main Street: BUCKVALLEY\_DR Cross Street: PLEASANT\_DALE\_DR Location: SE

ADA ID: C6B724FAB529 Ramp Type: PerpDiag Initial Pass/Fail: Fail Overall Compliance: No Severity Score: 12.5

Codes/Mitigation Info/Possible Solution

Field Measurements/Component Compliance

Street 1 Name
Stop Condition-Street 2
Street 2 Name
Stop Condition-Street 1

BUCKVALLEY DR StopSign PLEASANT DALE DR None Possible Solutions: