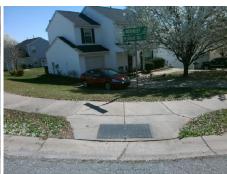

## Access Compliance Report Public Rights-of-Way (Curb Ramps)

Intersection ID: 29374 Main Street: BUCKVALLEY\_DR Cross Street: PLEASANT\_DALE\_DR Location: SE

ADA ID: C6B724FAB529 Ramp Type: PerpDiag Initial Pass/Fail: Fail Overall Compliance: No Severity Score: 12.5

Remove & Replace Curb Ramp With Two New Directional Ramps or Equivalent.

Surveyor Notes:

N/A

PROW/ADA:

Not Found, R304.5.3

Total Cost: \$ 3200.00

| Field Measurements/Component Compliance |     |                       |      |                    |                             |      |
|-----------------------------------------|-----|-----------------------|------|--------------------|-----------------------------|------|
| Compliance Description                  |     | Data                  | Comp | liance Description | Data                        |      |
|                                         | N/A | Ramp Length (in)      | 47.0 | Yes                | Ramp Slope (%)              | 5.2  |
|                                         | Yes | Ramp Width (in)       | 48.0 | No                 | Ramp XSlope (%)             | 5.1  |
|                                         | N/A | Flare Type LT         | N/A  | N/A                | Flare Type RT               | N/A  |
|                                         | N/A | Flare Slope LT (%)    | N/A  | N/A                | Flare Slope RT (%)          | N/A  |
|                                         | N/A | Flare Traversable LT? | N/A  | N/A                | Flare Traversable RT?       | N/A  |
|                                         | N/A | Landing Length (in)   | N/A  | N/A                | DWS Provided?               | N/A  |
|                                         | N/A | Landing Width (in)    | N/A  | N/A                | DWS Contrast?               | N/A  |
|                                         | N/A | Landing Slope (%)     | N/A  | N/A                | DWS Length (in)             | N/A  |
|                                         | N/A | Landing X Slope (%)   | N/A  | N/A                | DWS Full Width?             | N/A  |
|                                         | N/A | Landing Curb? (Y/N)   | N/A  | N/A                | DWS Offset (in)             | N/A  |
|                                         | N/A | Shared Landing?       | N/A  |                    |                             |      |
|                                         | N/A | Gutter Ponding?       | N/A  | N/A                | Gutter Slope (%)            | N/A  |
|                                         | N/A | Gutter Lip Ht (in)    | N/A  | N/A                | Gutter X Slope (%)          | N/A  |
|                                         | N/A | Painted X Walk1?      | No   | N/A                | Painted X Walk2?            | No   |
|                                         |     | X Walk 1 Direction    | To N |                    | X Walk 2 Direction          | To W |
|                                         | N/A | X Walk 1 Width (in)   | N/A  | N/A                | X Walk 2 Width (in)         | N/A  |
|                                         |     | X Walk 1 Slope (%)    | 8.0  |                    | X Walk 2 Slope (%)          | 6.7  |
|                                         |     | X Walk 1 X Slope (%)  | 2.9  |                    | X Walk 2 X Slope (%)        | 5.7  |
|                                         | N/A | Ramp inside XWalk1?   | N/A  | N/A                | Ramp inside XWalk2?         | N/A  |
|                                         |     | Road Slope (%)        | 2.7  | N/A                | Clear Space?                | N/A  |
|                                         |     | Road X Slope (%)      | 5.5  | N/A                | Clear Space to XWalk (in)   | N/A  |
|                                         | N/A | Any Obstructions?     | N/A  | N/A                | Storm Grate/Utility Hazard? | N/A  |
|                                         |     | Obstruction Type      |      |                    | Storm Grate/Utility Type    |      |
|                                         |     |                       | N/A  |                    |                             | N/A  |
|                                         |     |                       |      | Yes                | Surface Condition? (G/P)    | Good |
|                                         |     |                       |      |                    |                             |      |