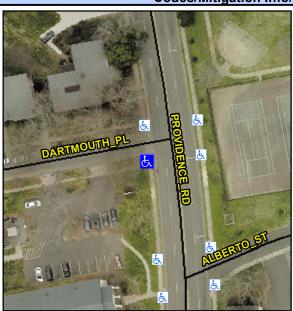

## Access Compliance Report Public Rights-of-Way (Curb Ramps)

Intersection ID: 14739 Main Street: DARTMOUTH\_PL Cross Street: PROVIDENCE\_RD Location: SW

ADA ID: C6B76CDC21DE Ramp Type: PerpDiag Initial Pass/Fail: Fail Overall Compliance: No Severity Score: 21.25

## Field Measurements/Component Compliance

Street 1 Name
Stop Condition-Street 2
Street 2 Name
Stop Condition-Street 1

PROVIDENCE RD
None
DARTMOUTH PL
StopSign

Possible Solutions:

Remove & Replace Curb Ramp With Two New Directional Ramps or Equivalent.