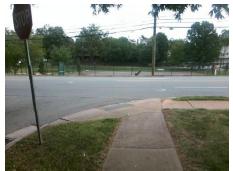

## Access Compliance Report Public Rights-of-Way (Curb Ramps)

Intersection ID: 14739 Main Street: DARTMOUTH\_PL Cross Street: PROVIDENCE\_RD Location: SW

ADA ID: C6B76CDC21DE Ramp Type: PerpDiag Initial Pass/Fail: Fail Overall Compliance: No Severity Score: 21.25

Surveyor Notes:

N/A

PROW/ADA:

Not Found, R304.5.1, R304.5.3

Total Cost: \$ 3200.00

| Compliance Description |                       | Data | Compliance Description |                             | Data |
|------------------------|-----------------------|------|------------------------|-----------------------------|------|
| N/A                    | Ramp Length (in)      | 92.0 | Yes                    | Ramp Slope (%)              | 7.4  |
| No                     | Ramp Width (in)       | 40.0 | No                     | Ramp XSlope (%)             | 5.8  |
| N/A                    | Flare Type LT         | N/A  | N/A                    | Flare Type RT               | N/A  |
| N/A                    | Flare Slope LT (%)    | N/A  | N/A                    | Flare Slope RT (%)          | N/A  |
| N/A                    | Flare Traversable LT? | N/A  | N/A                    | Flare Traversable RT?       | N/A  |
| N/A                    | Landing Length (in)   | N/A  | N/A                    | DWS Provided?               | N/A  |
| N/A                    | Landing Width (in)    | N/A  | N/A                    | DWS Contrast?               | N/A  |
| N/A                    | Landing Slope (%)     | N/A  | N/A                    | DWS Length (in)             | N/A  |
| N/A                    | Landing X Slope (%)   | N/A  | N/A                    | DWS Full Width?             | N/A  |
| N/A                    | Landing Curb? (Y/N)   | N/A  | N/A                    | DWS Offset (in)             | N/A  |
| N/A                    | Shared Landing?       | N/A  |                        |                             |      |
| N/A                    | Gutter Ponding?       | N/A  | N/A                    | Gutter Slope (%)            | N/A  |
| N/A                    | Gutter Lip Ht (in)    | N/A  | N/A                    | Gutter X Slope (%)          | N/A  |
| N/A                    | Painted X Walk1?      | No   | N/A                    | Painted X Walk2?            | No   |
|                        | X Walk 1 Direction    | To E |                        | X Walk 2 Direction          | To N |
| N/A                    | X Walk 1 Width (in)   | N/A  | N/A                    | X Walk 2 Width (in)         | N/A  |
|                        | X Walk 1 Slope (%)    | 2.7  |                        | X Walk 2 Slope (%)          | 1.0  |
|                        | X Walk 1 X Slope (%)  | 2.4  |                        | X Walk 2 X Slope (%)        | 5.3  |
| N/A                    | Ramp inside XWalk1?   | N/A  | N/A                    | Ramp inside XWalk2?         | N/A  |
|                        | Road Slope (%)        | 5.6  | N/A                    | Clear Space?                | N/A  |
|                        | Road X Slope (%)      | 4.6  | N/A                    | Clear Space to XWalk (in)   | N/A  |
| N/A                    | Any Obstructions?     | N/A  | N/A                    | Storm Grate/Utility Hazard? | N/A  |
|                        | Obstruction Type      |      | l                      | Storm Grate/Utility Type    |      |
|                        |                       | N/A  |                        |                             | N/A  |
|                        |                       |      | Yes                    | Surface Condition? (G/P)    | Good |