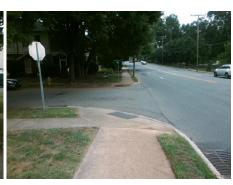

## Access Compliance Report Public Rights-of-Way (Curb Ramps)

Intersection ID: 14739 Main Street: DARTMOUTH\_PL Cross Street: PROVIDENCE\_RD Location: SW

ADA ID: C6B76CDC21DE Ramp Type: PerpDiag Initial Pass/Fail: Fail Overall Compliance: No Severity Score: 21.25

Surveyor Notes:

N/A

PROW/ADA:

Not Found, R304.5.1, R304.5.3

Total Cost: \$ 3200.00

| Compliance Description |                       | Data | Compliance Description |                             | Data |
|------------------------|-----------------------|------|------------------------|-----------------------------|------|
| N/A                    | Ramp Length (in)      | 92.0 | Yes                    | Ramp Slope (%)              | 7.4  |
| No                     | Ramp Width (in)       | 40.0 | No                     | Ramp XSlope (%)             | 5.8  |
| N/A                    | Flare Type LT         | N/A  | N/A                    | Flare Type RT               | N/A  |
| N/A                    | Flare Slope LT (%)    | N/A  | N/A                    | Flare Slope RT (%)          | N/A  |
| N/A                    | Flare Traversable LT? | N/A  | N/A                    | Flare Traversable RT?       | N/A  |
| N/A                    | Landing Length (in)   | N/A  | N/A                    | DWS Provided?               | N/A  |
| N/A                    | Landing Width (in)    | N/A  | N/A                    | DWS Contrast?               | N/A  |
| N/A                    | Landing Slope (%)     | N/A  | N/A                    | DWS Length (in)             | N/A  |
| N/A                    | Landing X Slope (%)   | N/A  | N/A                    | DWS Full Width?             | N/A  |
| N/A                    | Landing Curb? (Y/N)   | N/A  | N/A                    | DWS Offset (in)             | N/A  |
| N/A                    | Shared Landing?       | N/A  |                        |                             |      |
| N/A                    | Gutter Ponding?       | N/A  | N/A                    | Gutter Slope (%)            | N/A  |
| N/A                    | Gutter Lip Ht (in)    | N/A  | N/A                    | Gutter X Slope (%)          | N/A  |
| N/A                    | Painted X Walk1?      | No   | N/A                    | Painted X Walk2?            | No   |
|                        | X Walk 1 Direction    | To E |                        | X Walk 2 Direction          | To N |
| N/A                    | X Walk 1 Width (in)   | N/A  | N/A                    | X Walk 2 Width (in)         | N/A  |
|                        | X Walk 1 Slope (%)    | 2.7  |                        | X Walk 2 Slope (%)          | 1.0  |
|                        | X Walk 1 X Slope (%)  | 2.4  |                        | X Walk 2 X Slope (%)        | 5.3  |
| N/A                    | Ramp inside XWalk1?   | N/A  | N/A                    | Ramp inside XWalk2?         | N/A  |
|                        | Road Slope (%)        | 5.6  | N/A                    | Clear Space?                | N/A  |
|                        | Road X Slope (%)      | 4.6  | N/A                    | Clear Space to XWalk (in)   | N/A  |
| N/A                    | Any Obstructions?     | N/A  | N/A                    | Storm Grate/Utility Hazard? | N/A  |
|                        | Obstruction Type      |      | l                      | Storm Grate/Utility Type    |      |
|                        |                       | N/A  |                        |                             | N/A  |
|                        |                       |      | Yes                    | Surface Condition? (G/P)    | Good |