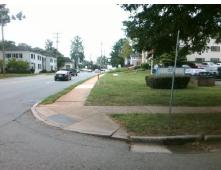

## Access Compliance Report Public Rights-of-Way (Curb Ramps)

Intersection ID: 14739 Main Street: DARTMOUTH\_PL Cross Street: PROVIDENCE\_RD Location: SW

ADA ID: C6B76CDC21DE Ramp Type: PerpDiag Initial Pass/Fail: Fail Overall Compliance: No Severity Score: 21.25

Surveyor Notes:

N/A

PROW/ADA:

Not Found, R304.5.1, R304.5.3

Total Cost: \$ 3200.00

| Compliance Description |                       | Data | Compliance Description |                             | Data |
|------------------------|-----------------------|------|------------------------|-----------------------------|------|
| N/A                    | Ramp Length (in)      | 92.0 | Yes                    | Ramp Slope (%)              | 7.4  |
| No                     | Ramp Width (in)       | 40.0 | No                     | Ramp XSlope (%)             | 5.8  |
| N/A                    | Flare Type LT         | N/A  | N/A                    | Flare Type RT               | N/A  |
| N/A                    | Flare Slope LT (%)    | N/A  | N/A                    | Flare Slope RT (%)          | N/A  |
| N/A                    | Flare Traversable LT? | N/A  | N/A                    | Flare Traversable RT?       | N/A  |
| N/A                    | Landing Length (in)   | N/A  | N/A                    | DWS Provided?               | N/A  |
| N/A                    | Landing Width (in)    | N/A  | N/A                    | DWS Contrast?               | N/A  |
| N/A                    | Landing Slope (%)     | N/A  | N/A                    | DWS Length (in)             | N/A  |
| N/A                    | Landing X Slope (%)   | N/A  | N/A                    | DWS Full Width?             | N/A  |
| N/A                    | Landing Curb? (Y/N)   | N/A  | N/A                    | DWS Offset (in)             | N/A  |
| N/A                    | Shared Landing?       | N/A  |                        |                             |      |
| N/A                    | Gutter Ponding?       | N/A  | N/A                    | Gutter Slope (%)            | N/A  |
| N/A                    | Gutter Lip Ht (in)    | N/A  | N/A                    | Gutter X Slope (%)          | N/A  |
| N/A                    | Painted X Walk1?      | No   | N/A                    | Painted X Walk2?            | No   |
|                        | X Walk 1 Direction    | To E |                        | X Walk 2 Direction          | To N |
| N/A                    | X Walk 1 Width (in)   | N/A  | N/A                    | X Walk 2 Width (in)         | N/A  |
|                        | X Walk 1 Slope (%)    | 2.7  |                        | X Walk 2 Slope (%)          | 1.0  |
|                        | X Walk 1 X Slope (%)  | 2.4  |                        | X Walk 2 X Slope (%)        | 5.3  |
| N/A                    | Ramp inside XWalk1?   | N/A  | N/A                    | Ramp inside XWalk2?         | N/A  |
|                        | Road Slope (%)        | 5.6  | N/A                    | Clear Space?                | N/A  |
|                        | Road X Slope (%)      | 4.6  | N/A                    | Clear Space to XWalk (in)   | N/A  |
| N/A                    | Any Obstructions?     | N/A  | N/A                    | Storm Grate/Utility Hazard? | N/A  |
|                        | Obstruction Type      |      | l                      | Storm Grate/Utility Type    |      |
|                        |                       | N/A  |                        |                             | N/A  |
|                        |                       |      | Yes                    | Surface Condition? (G/P)    | Good |