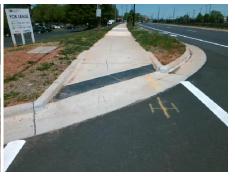

| itions: | Comp | oliance Description   | Data  | Compli | ance Description            | Data |
|---------|------|-----------------------|-------|--------|-----------------------------|------|
|         | N/A  | Ramp Length (in)      | 96.0  | N/A    | Grade Break?                | N/A  |
|         | Yes  | Ramp Width (in)       | 91.0  | N/A    | Grade Break Slope (%)       | 0.0  |
|         | Yes  | Ramp Slope (%)        | 3.2   | N/A    | Grade Break XSlope (%)      | 0.0  |
|         | Yes  | Ramp XSlope (%)       | 0.3   |        |                             |      |
|         | Yes  | Flare Type LT         | N/A   | Yes    | Flare Type RT               | N/A  |
|         | N/A  | Flare Slope LT (%)    | N/A   | N/A    | Flare Slope RT (%)          | N/A  |
| es:     | N/A  | Flare Traversable LT? | No    | N/A    | Flare Traversable RT?       | No   |
|         | Yes  | Landing Length (in)   | 61.0  | Yes    | DWS Provided?               | Yes  |
|         | Yes  | Landing Width (in)    | 96.0  | Yes    | DWS Contrast?               | Yes  |
|         | Yes  | Landing Slope (%)     | 0.3   | Yes    | DWS Length (in)             | 24.0 |
|         | Yes  | Landing X Slope (%)   | 1.2   | Yes    | DWS Full Width?             | Yes  |
|         | N/A  | Landing Curb? (Y/N)   | No    | Yes    | DWS Offset LT (in)          | 0.0  |
|         | N/A  | Shared Landing?       | No    | Yes    | DWS Offset RT (in)          | 0.0  |
|         | Yes  | Gutter Ponding?       | No    | Yes    | Gutter Slope (%)            | 2.1  |
|         | Yes  | Gutter Lip Ht (in)    | 0.0   | Yes    | Gutter X Slope (%)          | 1.1  |
|         | N/A  | Painted X Walk1?      | Yes   |        | Road Slope (%)              | 2.1  |
|         |      | X Walk 1 Direction    | To S  |        | Road X Slope (%)            | 2.5  |
|         |      | X Walk 1 Width (in)   | 100.0 |        | Clear Space?                | Yes  |
|         |      | X Walk 1 Slope (%)    | 2.1   | N/A    | Clear Space to XWalk (in)   | N/A  |
|         |      | X Walk 1 X Slope (%)  | 2.5   | Yes    | Storm Grate/Utility Hazard? | No   |
|         | Yes  | Ramp inside XWalk1?   | Yes   |        | Storm Grate/Utility Type    |      |
|         | Yes  | Any Obstructions?     | No    |        |                             | N/A  |
| \$ 0.00 |      | Obstruction Type      |       | Yes    | Surface Condition? (G/P)    | Good |
|         |      |                       | N/A   | Yes    | Curb Slope (%)              | 6.6  |