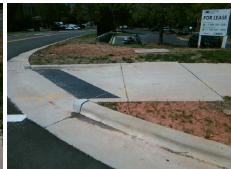

| itions: | Comp | oliance Description   | Data  | Compli | ance Description            | Data |
|---------|------|-----------------------|-------|--------|-----------------------------|------|
|         | N/A  | Ramp Length (in)      | 96.0  | N/A    | Grade Break?                | N/A  |
|         | Yes  | Ramp Width (in)       | 91.0  | N/A    | Grade Break Slope (%)       | 0.0  |
|         | Yes  | Ramp Slope (%)        | 3.2   | N/A    | Grade Break XSlope (%)      | 0.0  |
|         | Yes  | Ramp XSlope (%)       | 0.3   |        |                             |      |
|         | Yes  | Flare Type LT         | N/A   | Yes    | Flare Type RT               | N/A  |
|         | N/A  | Flare Slope LT (%)    | N/A   | N/A    | Flare Slope RT (%)          | N/A  |
| es:     | N/A  | Flare Traversable LT? | No    | N/A    | Flare Traversable RT?       | No   |
|         | Yes  | Landing Length (in)   | 61.0  | Yes    | DWS Provided?               | Yes  |
|         | Yes  | Landing Width (in)    | 96.0  | Yes    | DWS Contrast?               | Yes  |
|         | Yes  | Landing Slope (%)     | 0.3   | Yes    | DWS Length (in)             | 24.0 |
|         | Yes  | Landing X Slope (%)   | 1.2   | Yes    | DWS Full Width?             | Yes  |
|         | N/A  | Landing Curb? (Y/N)   | No    | Yes    | DWS Offset LT (in)          | 0.0  |
|         | N/A  | Shared Landing?       | No    | Yes    | DWS Offset RT (in)          | 0.0  |
|         | Yes  | Gutter Ponding?       | No    | Yes    | Gutter Slope (%)            | 2.1  |
|         | Yes  | Gutter Lip Ht (in)    | 0.0   | Yes    | Gutter X Slope (%)          | 1.1  |
|         | N/A  | Painted X Walk1?      | Yes   |        | Road Slope (%)              | 2.1  |
|         |      | X Walk 1 Direction    | To S  |        | Road X Slope (%)            | 2.5  |
|         |      | X Walk 1 Width (in)   | 100.0 |        | Clear Space?                | Yes  |
|         |      | X Walk 1 Slope (%)    | 2.1   | N/A    | Clear Space to XWalk (in)   | N/A  |
|         |      | X Walk 1 X Slope (%)  | 2.5   | Yes    | Storm Grate/Utility Hazard? | No   |
|         | Yes  | Ramp inside XWalk1?   | Yes   |        | Storm Grate/Utility Type    |      |
|         | Yes  | Any Obstructions?     | No    |        |                             | N/A  |
| \$ 0.00 |      | Obstruction Type      |       | Yes    | Surface Condition? (G/P)    | Good |
|         |      |                       | N/A   | Yes    | Curb Slope (%)              | 6.6  |