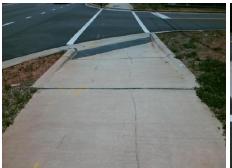

| itions: | Comp | oliance Description   | Data  | Compli | ance Description            | Data |
|---------|------|-----------------------|-------|--------|-----------------------------|------|
|         | N/A  | Ramp Length (in)      | 96.0  | N/A    | Grade Break?                | N/A  |
|         | Yes  | Ramp Width (in)       | 91.0  | N/A    | Grade Break Slope (%)       | 0.0  |
|         | Yes  | Ramp Slope (%)        | 3.2   | N/A    | Grade Break XSlope (%)      | 0.0  |
|         | Yes  | Ramp XSlope (%)       | 0.3   |        |                             |      |
|         | Yes  | Flare Type LT         | N/A   | Yes    | Flare Type RT               | N/A  |
|         | N/A  | Flare Slope LT (%)    | N/A   | N/A    | Flare Slope RT (%)          | N/A  |
| es:     | N/A  | Flare Traversable LT? | No    | N/A    | Flare Traversable RT?       | No   |
|         | Yes  | Landing Length (in)   | 61.0  | Yes    | DWS Provided?               | Yes  |
|         | Yes  | Landing Width (in)    | 96.0  | Yes    | DWS Contrast?               | Yes  |
|         | Yes  | Landing Slope (%)     | 0.3   | Yes    | DWS Length (in)             | 24.0 |
|         | Yes  | Landing X Slope (%)   | 1.2   | Yes    | DWS Full Width?             | Yes  |
|         | N/A  | Landing Curb? (Y/N)   | No    | Yes    | DWS Offset LT (in)          | 0.0  |
|         | N/A  | Shared Landing?       | No    | Yes    | DWS Offset RT (in)          | 0.0  |
|         | Yes  | Gutter Ponding?       | No    | Yes    | Gutter Slope (%)            | 2.1  |
|         | Yes  | Gutter Lip Ht (in)    | 0.0   | Yes    | Gutter X Slope (%)          | 1.1  |
|         | N/A  | Painted X Walk1?      | Yes   |        | Road Slope (%)              | 2.1  |
|         |      | X Walk 1 Direction    | To S  |        | Road X Slope (%)            | 2.5  |
|         |      | X Walk 1 Width (in)   | 100.0 |        | Clear Space?                | Yes  |
|         |      | X Walk 1 Slope (%)    | 2.1   | N/A    | Clear Space to XWalk (in)   | N/A  |
|         |      | X Walk 1 X Slope (%)  | 2.5   | Yes    | Storm Grate/Utility Hazard? | No   |
|         | Yes  | Ramp inside XWalk1?   | Yes   |        | Storm Grate/Utility Type    |      |
|         | Yes  | Any Obstructions?     | No    |        |                             | N/A  |
| \$ 0.00 |      | Obstruction Type      |       | Yes    | Surface Condition? (G/P)    | Good |
|         |      |                       | N/A   | Yes    | Curb Slope (%)              | 6.6  |