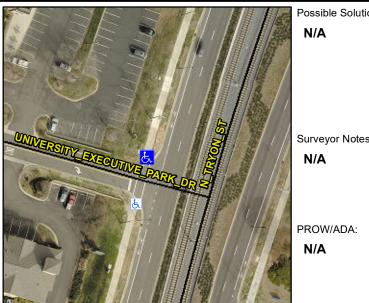

## **Access Compliance Report Public Rights-of-Way** (Curb Ramps)

Intersection ID: 29320 Main Street: N\_TRYON\_ST Cross Street: UNIVERSITY\_EXECUTIVE\_PARK\_DR Location: NW ADA ID: C6B904C89DEB Ramp Type: Directional1 Initial Pass/Fail: Pass **Overall Compliance: Yes Severity Score:** 