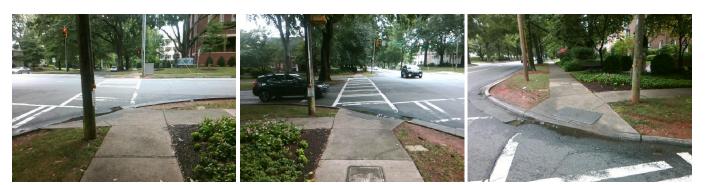

## Access Compliance Report Public Rights-of-Way (Curb Ramps)

|                                          |                             | •                            | -       | -                                       |                                                |                             |     |                             |       |
|------------------------------------------|-----------------------------|------------------------------|---------|-----------------------------------------|------------------------------------------------|-----------------------------|-----|-----------------------------|-------|
| Intersection ID: 17310                   | Main Street: QUEENS_RD_WEST |                              |         | Street:                                 | SELWYN_AV                                      | Location:                   | SW  |                             |       |
| ADA ID: C6BA521D98B1                     | Ramp Ty                     | Ramp Type: PerpDiag          |         |                                         | Initial Pass/Fail: Fail Overall Compliance: No |                             |     |                             | 25    |
| Codes/Mitigation Info/Possible Solution  |                             |                              |         | Field Measurements/Component Compliance |                                                |                             |     |                             |       |
|                                          |                             | Possible Solutions:          |         | Compliance Description                  |                                                | Data Compliance Description |     | Data                        |       |
| di d |                             | Remove & Replace Curb Ramp   | With    | N/A                                     | Ramp Length (in)                               | 48.0                        | No  | Ramp Slope (%)              | 12.9  |
|                                          |                             | Two New Directional Ramps or |         | Yes                                     | Ramp Width (in)                                | 48.0                        | Yes | Ramp XSlope (%)             | 0.2   |
|                                          |                             | Equivalent.                  |         | N/A                                     | Flare Type LT                                  | N/A                         | N/A | Flare Type RT               | N/A   |
|                                          |                             |                              |         | N/A                                     | Flare Slope LT (%)                             | N/A                         | N/A | Flare Slope RT (%)          | N/A   |
| QUEENS RD                                |                             |                              |         | N/A                                     | Flare Traversable LT?                          | N/A                         | N/A | Flare Traversable RT?       | N/A   |
|                                          |                             |                              |         | N/A                                     | Landing Length (in)                            | N/A                         | N/A | DWS Provided?               | N/A   |
|                                          |                             | Surveyor Notes:              |         | N/A                                     | Landing Width (in)                             | N/A                         | N/A | DWS Contrast?               | N/A   |
| A CONTRACTOR E                           |                             | N/A                          |         | N/A                                     | Landing Slope (%)                              | N/A                         | N/A | DWS Length (in)             | N/A   |
|                                          |                             | 1071                         |         | N/A                                     | Landing X Slope (%)                            | N/A                         | N/A | DWS Full Width?             | N/A   |
| The second                               |                             |                              |         | N/A                                     | Landing Curb? (Y/N)                            | N/A                         | N/A | DWS Offset (in)             | N/A   |
|                                          |                             |                              |         | N/A                                     | Shared Landing?                                | N/A                         |     |                             |       |
|                                          |                             | PROW/ADA:                    |         | N/A                                     | Gutter Ponding?                                | Yes                         | N/A | Gutter Slope (%)            | N/A   |
|                                          |                             | Not Found, R304.2.2          |         | N/A                                     | Gutter Lip Ht (in)                             | N/A                         | N/A | Gutter X Slope (%)          | N/A   |
| ET CALLAN                                | THE PART OF                 |                              |         | N/A                                     | Painted X Walk1?                               | Yes                         | N/A | Painted X Walk2?            | Yes   |
|                                          |                             |                              |         |                                         | X Walk 1 Direction                             | To E                        |     | X Walk 2 Direction          | To N  |
|                                          |                             |                              |         | N/A                                     | X Walk 1 Width (in)                            | 108.0                       | N/A | X Walk 2 Width (in)         | 102.0 |
| Street 1 Name                            | eet 1 Name SELWYN AV        |                              |         |                                         | X Walk 1 Slope (%)                             | 5.7                         |     | X Walk 2 Slope (%)          | 2.6   |
| Stop Condition-Street 2                  | Signal                      |                              |         |                                         | X Walk 1 X Slope (%)                           | 2.1                         |     | X Walk 2 X Slope (%)        | 3.4   |
| Street 2 Name                            | QUEENS RD WEST              |                              |         | N/A                                     | Ramp inside XWalk1?                            | Yes                         | N/A | Ramp inside XWalk2?         | Yes   |
| Stop Condition-Street 1                  | Signal                      |                              |         |                                         | Road Slope (%)                                 | 0.9                         | N/A | Clear Space?                | N/A   |
|                                          | 0.9                         |                              |         |                                         | Road X Slope (%)                               | 4.8                         | N/A | Clear Space to XWalk (in)   | N/A   |
|                                          |                             |                              |         | N/A                                     | Any Obstructions?                              |                             | N/A | Storm Grate/Utility Hazard? | N/A   |
|                                          |                             | Total Cost: \$               | 3200.00 |                                         | Obstruction Type                               |                             |     | Storm Grate/Utility Type    |       |
|                                          |                             | γ τ                          |         |                                         |                                                | N/A                         |     |                             | N/A   |
|                                          |                             |                              |         |                                         |                                                | IN/A                        |     |                             | 11/7  |