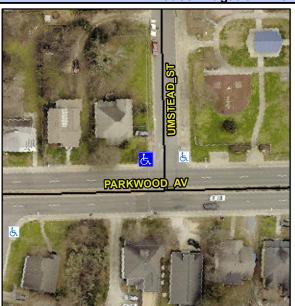

## **Access Compliance Report Public Rights-of-Way** (Curb Ramps)

Data

6.4

2.3

N/A

N/A

N/A

Main Street: PARKWOOD AV Intersection ID: 22411 **Cross Street: UMSTEAD ST** Location: NW Initial Pass/Fail: Fail **Overall Compliance: No** 10 ADA ID: C6BB37979F23 Ramp Type: Perp **Severity Score:** 