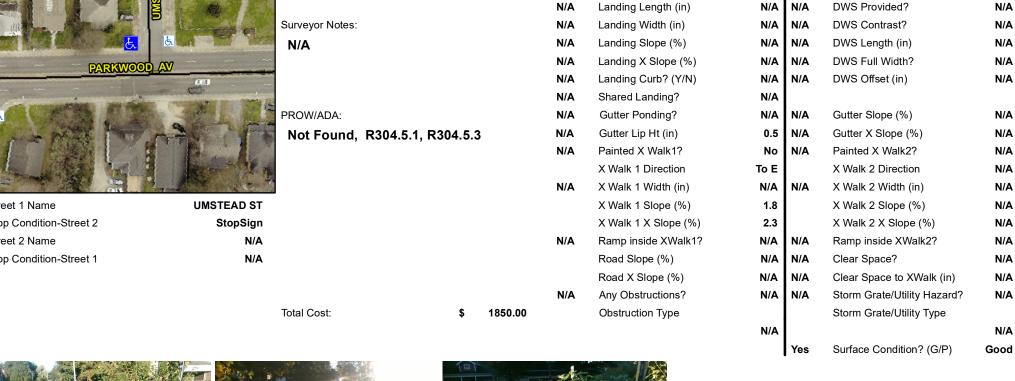

## **Access Compliance Report Public Rights-of-Way** (Curb Ramps)

Data

6.4

2.3

N/A

N/A

N/A

Main Street: PARKWOOD AV Intersection ID: 22411 **Cross Street: UMSTEAD ST** Location: NW Initial Pass/Fail: Fail **Overall Compliance: No** 10 ADA ID: C6BB37979F23 Ramp Type: Perp **Severity Score:** 

## Field Measurements/Component Compliance

Yes

No

N/A

N/A

N/A

Compliance Description

Ramp Slope (%)

Flare Type RT

Ramp XSlope (%)

Flare Slope RT (%)

Flare Traversable RT?

Data

52.0

46.0

N/A

N/A

N/A

Flare Traversable LT?

Street 1 Name Stop Condition-Street 2 Street 2 Name Stop Condition-Street 1

| Possible Solutions:           | Compli | ance  | Description     |
|-------------------------------|--------|-------|-----------------|
| Remove & Replace Entire Ramp. | N/A    | Ramp  | Length (in)     |
| ·                             | No     | Ramp  | Width (in)      |
|                               | N/A    | Flare | Type LT         |
|                               | N/A    | Flare | Slope LT (%)    |
|                               | N/A    | Flare | Traversable L1  |
|                               | N/A    | Landi | ng Length (in)  |
| Surveyor Notes:               | N/A    | Landi | ng Width (in)   |
| N/A                           | N/A    | Landi | ng Slope (%)    |
|                               | N/A    | Landi | ng X Slope (%   |
|                               | N/A    | Landi | ng Curb? (Y/N   |
|                               | N/A    | Share | ed Landing?     |
| PROW/ADA:                     | N/A    | Gutte | r Ponding?      |
| Not Found, R304.5.1, R304.5.3 | N/A    | Gutte | r Lip Ht (in)   |
|                               | N/A    | Paint | ed X Walk1?     |
|                               |        | X Wa  | lk 1 Direction  |
|                               | N/A    | X Wa  | lk 1 Width (in) |
|                               |        | X Wa  | lk 1 Slope (%)  |
|                               |        | X Wa  | lk 1 X Slope (% |
|                               | N/A    | Ramp  | inside XWalk    |
|                               |        | Road  | Slope (%)       |
|                               |        | Dood  | V Clana (0/)    |