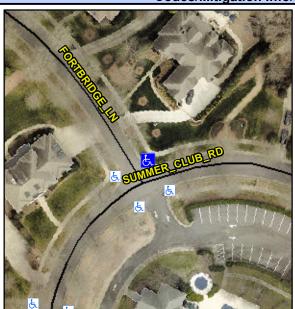

## Access Compliance Report Public Rights-of-Way (Curb Ramps)

Intersection ID: 28240 Main Street: FORTBRIDGE\_LN Cross Street: SUMMER\_CLUB\_RD Location: NE

ADA ID: C6BBDDC0BB4B Ramp Type: PerpDiag Initial Pass/Fail: Fail Overall Compliance: No Severity Score: 13.75

## Field Measurements/Component Compliance

Street 1 Name Stop Condition-Street 2 Street 2 Name Stop Condition-Street 1 FORTBRIDGE LN StopSign SUMMER CLUB RD None Possible Solutions:

Remove & Replace Curb Ramp With Two New Directional Ramps or Equivalent.