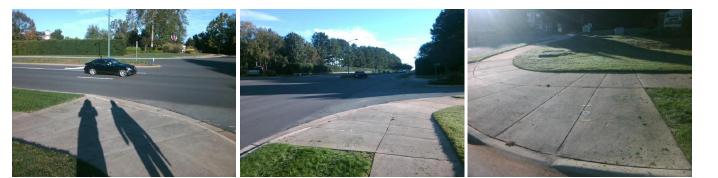

## Access Compliance Report Public Rights-of-Way (Curb Ramps)

Yes

Surface Condition? (G/P)

Good

| Intersection ID: 27628 Main Street: BALLANTYNE_COMMONS_PY Cross Street: ADAIR_MANOR_CT Location: |                              |                                         |                                                |                       |       |                             |                             | SW   |
|--------------------------------------------------------------------------------------------------|------------------------------|-----------------------------------------|------------------------------------------------|-----------------------|-------|-----------------------------|-----------------------------|------|
|                                                                                                  |                              |                                         |                                                |                       | 0     |                             |                             |      |
|                                                                                                  |                              |                                         | Initial Pass/Fail: Fail Overall Compliance: No |                       |       |                             | o Severity Score:           | 17.5 |
| Codes/Mitigation Info/Possible Solution                                                          |                              | Field Measurements/Component Compliance |                                                |                       |       |                             |                             |      |
|                                                                                                  | Possible Solutions:          |                                         | Compliance Description                         |                       |       | Data Compliance Description |                             | Data |
| 6 <u>6</u>                                                                                       | Remove & Replace Entire Ramp | . 1                                     | N/A                                            | Ramp Length (in)      | 100.0 | Yes                         | Ramp Slope (%)              | 6.7  |
| A A A A                                                                                          |                              | I                                       | No                                             | Ramp Width (in)       | 34.0  | Yes                         | Ramp XSlope (%)             | 2.0  |
| E B                                                                                              | *                            | I                                       | N/A                                            | Flare Type LT         | N/A   | N/A                         | Flare Type RT               | N/A  |
| h atte                                                                                           |                              | I                                       | N/A                                            | Flare Slope LT (%)    | N/A   | N/A                         | Flare Slope RT (%)          | N/A  |
|                                                                                                  |                              | I                                       | N/A                                            | Flare Traversable LT? | N/A   | N/A                         | Flare Traversable RT?       | N/A  |
| anut and the second                                                                              |                              | I                                       | N/A                                            | Landing Length (in)   | N/A   | N/A                         | DWS Provided?               | N/A  |
|                                                                                                  | Surveyor Notes:              | I                                       | N/A                                            | Landing Width (in)    | N/A   | N/A                         | DWS Contrast?               | N/A  |
|                                                                                                  | N/A                          | I                                       | N/A                                            | Landing Slope (%)     | N/A   | N/A                         | DWS Length (in)             | N/A  |
|                                                                                                  |                              | I                                       | N/A                                            | Landing X Slope (%)   | N/A   | N/A                         | DWS Full Width?             | N/A  |
|                                                                                                  |                              | I                                       | N/A                                            | Landing Curb? (Y/N)   | N/A   | N/A                         | DWS Offset (in)             | N/A  |
| 1. 1. 1. 1. 1. 1. 1. 1. 1. 1. 1. 1. 1. 1                                                         |                              | I                                       | N/A                                            | Shared Landing?       | N/A   |                             |                             |      |
|                                                                                                  | PROW/ADA:                    | I                                       | N/A                                            | Gutter Ponding?       | N/A   | N/A                         | Gutter Slope (%)            | N/A  |
| A 1 Store Charles                                                                                | R304.5.1                     | 1                                       | N/A                                            | Gutter Lip Ht (in)    | N/A   | N/A                         | Gutter X Slope (%)          | N/A  |
|                                                                                                  |                              | I                                       | N/A                                            | Painted X Walk1?      | No    | N/A                         | Painted X Walk2?            | N/A  |
|                                                                                                  |                              |                                         |                                                | X Walk 1 Direction    | To NW |                             | X Walk 2 Direction          | N/A  |
|                                                                                                  |                              | 1                                       | N/A                                            | X Walk 1 Width (in)   | N/A   | N/A                         | X Walk 2 Width (in)         | N/A  |
| Street 1 Name BALLANTYNE COMMONS PY                                                              |                              |                                         |                                                | X Walk 1 Slope (%)    | 3.4   |                             | X Walk 2 Slope (%)          | N/A  |
| Stop Condition-Street 2 None                                                                     |                              |                                         |                                                | X Walk 1 X Slope (%)  | 2.6   |                             | X Walk 2 X Slope (%)        | N/A  |
| Street 2 Name N/A                                                                                |                              | 1                                       | N/A                                            | Ramp inside XWalk1?   | N/A   | N/A                         | Ramp inside XWalk2?         | N/A  |
| Stop Condition-Street 1 N/A                                                                      |                              |                                         |                                                | Road Slope (%)        | N/A   | N/A                         | Clear Space?                | N/A  |
|                                                                                                  |                              |                                         |                                                | Road X Slope (%)      | N/A   | N/A                         | Clear Space to XWalk (in)   | N/A  |
|                                                                                                  |                              |                                         | N/A                                            | Any Obstructions?     | N/A   | N/A                         | Storm Grate/Utility Hazard? | N/A  |
|                                                                                                  | Total Cost: \$ 1             | 850.00                                  |                                                | Obstruction Type      |       |                             | Storm Grate/Utility Type    |      |
|                                                                                                  |                              |                                         |                                                |                       | N/A   |                             |                             | N/A  |