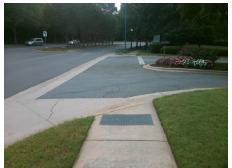

## **Access Compliance Report Public Rights-of-Way** (Curb Ramps)

Main Street: COLONY\_RD Intersection ID: 10023794 **Cross Street: N/A** Location: SW ADA ID: C6CEA3503E42 Ramp Type: Directional1 Initial Pass/Fail: Fail **Overall Compliance: No Severity Score:** 1.25

**Codes/Mitigation Info/Possible Solution** 

**ENTRANCE** Street 1 Name Stop Condition-Street 1 StopSign Street 2 Name N/A Stop Condition-Street 2 N/A Possible Solutions: Remove & Replace Entire Ramp. Surveyor Notes: N/A PROW/ADA: R304.5.3