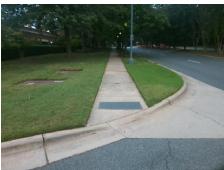

## **Access Compliance Report Public Rights-of-Way** (Curb Ramps)

Main Street: COLONY\_RD Intersection ID: 10023794 **Cross Street: N/A** Location: SW ADA ID: C6CEA3503E42 Ramp Type: Directional1 Initial Pass/Fail: Fail **Overall Compliance: No Severity Score:** 1.25

**Codes/Mitigation Info/Possible Solution** 

**ENTRANCE** Street 1 Name Stop Condition-Street 1 StopSign Street 2 Name N/A Stop Condition-Street 2 N/A Possible Solutions: Remove & Replace Entire Ramp. Surveyor Notes: N/A PROW/ADA: R304.5.3