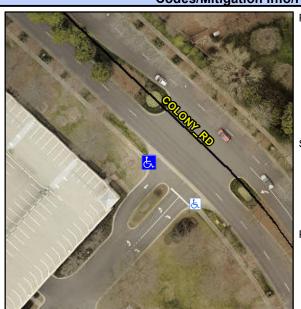

## **Access Compliance Report Public Rights-of-Way** (Curb Ramps)

Main Street: COLONY\_RD Intersection ID: 10023794 **Cross Street: N/A** Location: SW ADA ID: C6CEA3503E42 Ramp Type: Directional1 Initial Pass/Fail: Fail **Overall Compliance: No Severity Score:** 1.25

**Codes/Mitigation Info/Possible Solution** 

**ENTRANCE** Street 1 Name Stop Condition-Street 1 StopSign Street 2 Name N/A Stop Condition-Street 2 N/A Possible Solutions: Remove & Replace Entire Ramp. Surveyor Notes: N/A PROW/ADA: R304.5.3