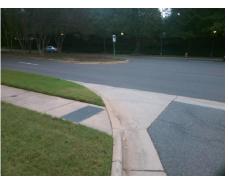

## **Access Compliance Report Public Rights-of-Way** (Curb Ramps)

Main Street: COLONY\_RD Intersection ID: 10023794 **Cross Street: N/A** Location: SW ADA ID: C6CEA3503E42 Ramp Type: Directional1 Initial Pass/Fail: Fail **Overall Compliance: No Severity Score:** 1.25

**Codes/Mitigation Info/Possible Solution** 

**ENTRANCE** Street 1 Name Stop Condition-Street 1 StopSign Street 2 Name N/A Stop Condition-Street 2 N/A Possible Solutions: Remove & Replace Entire Ramp. Surveyor Notes: N/A PROW/ADA: R304.5.3