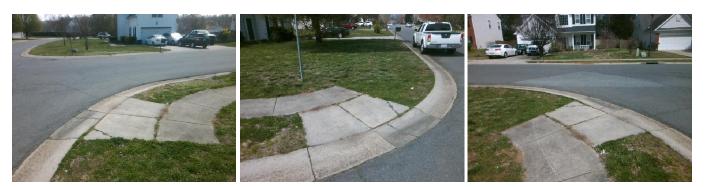

## Access Compliance Report Public Rights-of-Way (Curb Ramps)

| · · · · · · · · · · · · · · · · · · ·   |                  |                              |         |                                         |                       |                   |                             |                             |      |
|-----------------------------------------|------------------|------------------------------|---------|-----------------------------------------|-----------------------|-------------------|-----------------------------|-----------------------------|------|
| Intersection ID: 28624                  | Main St          | Main Street: PEDLAR_MILLS_RD |         |                                         | STUARTS_DRAFT_C       | Location:         | NW                          |                             |      |
| ADA ID: C6D24E836FC2                    | 2 Ramp T         | Ramp Type: PerpDiag          |         |                                         | ail: Pass Overall     | o Severity Score: | 10                          |                             |      |
| Codes/Mitigation Info/Possible Solution |                  |                              |         | Field Measurements/Component Compliance |                       |                   |                             |                             |      |
|                                         |                  | Possible Solutions:          |         | Compliance Description                  |                       |                   | Data Compliance Description |                             |      |
|                                         |                  | Remove & Replace Curb Ramp \ | Nith    | N/A                                     | Ramp Length (in)      | 50.0              | Yes                         | Ramp Slope (%)              | 5.5  |
|                                         |                  | Two New Directional Ramps or |         | Yes                                     | Ramp Width (in)       | 70.0              | Yes                         | Ramp XSlope (%)             | 0.6  |
|                                         |                  | Equivalent.                  |         | N/A                                     | Flare Type LT         | Sloped            | N/A                         | Flare Type RT               | N/A  |
|                                         |                  |                              |         | N/A                                     | Flare Slope LT (%)    | 4.0               | N/A                         | Flare Slope RT (%)          | 10.9 |
|                                         |                  | 2                            |         | N/A                                     | Flare Traversable LT? | No                | N/A                         | Flare Traversable RT?       | No   |
|                                         |                  |                              |         | No                                      | Landing Length (in)   | 44.0              | No                          | DWS Provided?               | No   |
| 1                                       |                  | Surveyor Notes:              |         | Yes                                     | Landing Width (in)    | 51.0              | N/A                         | DWS Contrast?               | No   |
| E Contraction                           |                  | N/A                          |         | Yes                                     | Landing Slope (%)     | 1.5               | N/A                         | DWS Length (in)             | N/A  |
| to a the last                           |                  |                              |         | Yes                                     | Landing X Slope (%)   | 1.9               | N/A                         | DWS Full Width?             | No   |
| NELS                                    | 101.5            |                              |         | N/A                                     | Landing Curb? (Y/N)   | No                | N/A                         | DWS Offset (in)             | N/A  |
| Bais                                    |                  |                              |         | N/A                                     | Shared Landing?       | No                |                             |                             |      |
| GUOLISS.                                |                  | PROW/ADA:                    |         | Yes                                     | Gutter Ponding?       | No                | Yes                         | Gutter Slope (%)            | 0.2  |
|                                         |                  | R304.2.1, R305               |         | Yes                                     | Gutter Lip Ht (in)    | 0.0               | Yes                         | Gutter X Slope (%)          | 1.6  |
| in the second second                    |                  |                              |         | N/A                                     | Painted X Walk1?      | No                | N/A                         | Painted X Walk2?            | No   |
| 17 1 1 1 1                              |                  |                              |         | X Walk 1 Direction                      | To SE                 |                   | X Walk 2 Direction          | To NE                       |      |
| Simple 1                                |                  |                              |         | N/A                                     | X Walk 1 Width (in)   | N/A               | N/A                         | X Walk 2 Width (in)         | N/A  |
| Street 1 Name                           | STUARTS DRAFT CT | -                            |         |                                         | X Walk 1 Slope (%)    | 3.6               |                             | X Walk 2 Slope (%)          | 4.0  |
| Stop Condition-Street 2                 | StopSign         |                              |         |                                         | X Walk 1 X Slope (%)  | 2.8               |                             | X Walk 2 X Slope (%)        | 4.6  |
| Street 2 Name                           | PEDLAR MILLS RD  |                              |         | N/A                                     | Ramp inside XWalk1?   | N/A               | N/A                         | Ramp inside XWalk2?         | N/A  |
| Stop Condition-Street 1                 | None             |                              |         |                                         | Road Slope (%)        | 2.9               | N/A                         | Clear Space?                | Yes  |
|                                         |                  |                              |         |                                         | Road X Slope (%)      | 3.7               | N/A                         | Clear Space to XWalk (in)   | N/A  |
|                                         |                  |                              |         | Yes                                     | Any Obstructions?     | No                | Yes                         | Storm Grate/Utility Hazard? | No   |
|                                         |                  | Total Cost: \$               | 3200.00 |                                         | Obstruction Type      |                   |                             | Storm Grate/Utility Type    |      |
|                                         |                  |                              |         |                                         |                       | N/A               |                             |                             | N/A  |
|                                         |                  |                              |         |                                         |                       |                   |                             |                             |      |