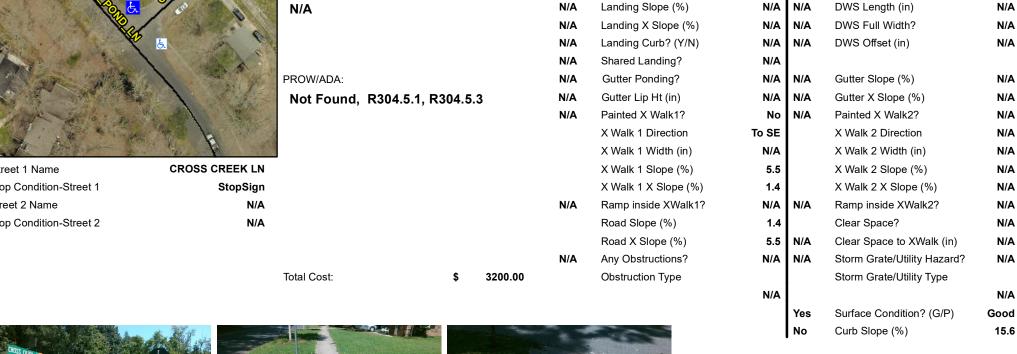

## **Access Compliance Report Public Rights-of-Way** (Curb Ramps)

Data

3.3

2.5

N/A

N/A

N/A

N/A

## Field Measurements/Component Compliance

Yes

No

N/A

N/A

N/A

N/A

N/A

Compliance Description

Flare Type RT

Flare Slope RT (%)

**DWS Provided?** 

**DWS Contrast?** 

Flare Traversable RT?

BlendTrans Slope (%)

BlendTrans XSlope (%)

Data

80.0

41.0

N/A

N/A

N/A

N/A

N/A

Ramp Length (in)

Ramp Width (in)

Flare Slope LT (%)

Landing Length (in)

Landing Width (in)

Flare Traversable LT?

Flare Type LT