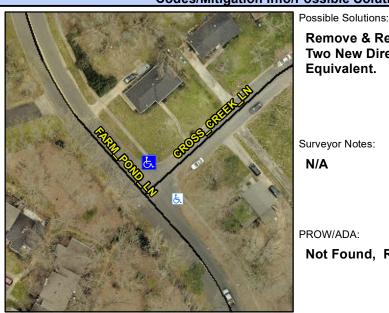

N/A

Main Street: CROSS CREEK LN Intersection ID: 14459 Cross Street: FARM POND LN Location: N **Overall Compliance: No Severity Score:** 10 ADA ID: C6D828C24962 Ramp Type: BlendTrans1 Initial Pass/Fail: Fail

**CROSS CREEK LN** Street 1 Name Stop Condition-Street 1 StopSign N/A Street 2 Name Stop Condition-Street 2 N/A Remove & Replace Curb Ramp With Two New Directional Ramps or Equivalent.

Surveyor Notes:

Compliance Description N/A No N/A N/A