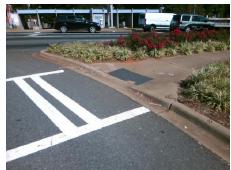

## Field Measurements/Component Compliance

Yes

No

N/A

Compliance Description

Ramp Slope (%)

Flare Type RT

Ramp XSlope (%)

N/A

Yes

Compliance Description

Ramp Length (in)

Ramp Width (in)

112.5 X Walk 2 Width (in) X Walk 1 Width (in) X Walk 1 Slope (%) 2.8 X Walk 2 Slope (%) X Walk 1 X Slope (%) 4.4 X Walk 2 X Slope (%) N/A Ramp inside XWalk2? Ramp inside XWalk1? Yes Road Slope (%) N/A N/A Clear Space? N/A Road X Slope (%) N/A Clear Space to XWalk (in) N/A Any Obstructions? N/A Storm Grate/Utility Hazard? **Obstruction Type** Storm Grate/Utility Type N/A Yes Surface Condition? (G/P)