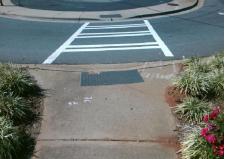

## Field Measurements/Component Compliance

Yes

No

N/A

Compliance Description

Ramp Slope (%)

Flare Type RT

Ramp XSlope (%)

N/A

Yes

Compliance Description

Ramp Length (in)

Ramp Width (in)

112.5 X Walk 2 Width (in) X Walk 1 Width (in) X Walk 1 Slope (%) 2.8 X Walk 2 Slope (%) X Walk 1 X Slope (%) 4.4 X Walk 2 X Slope (%) N/A Ramp inside XWalk2? Ramp inside XWalk1? Yes Road Slope (%) N/A N/A Clear Space? N/A Road X Slope (%) N/A Clear Space to XWalk (in) N/A Any Obstructions? N/A Storm Grate/Utility Hazard? **Obstruction Type** Storm Grate/Utility Type N/A Yes Surface Condition? (G/P)