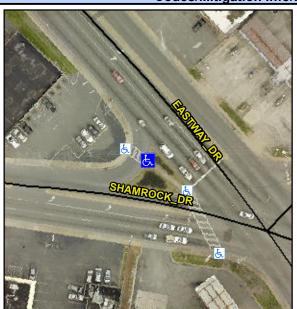

## Access Compliance Report Public Rights-of-Way (Curb Ramps)

Data

7.6

4.5

N/A

Good

Intersection ID: 11262 Main Street: EASTWAY\_DR Cross Street: FRONTENAC\_AV Location: NW
ADA ID: C6D9AA6DBD75 Ramp Type: IslandPerp Initial Pass/Fail: Fail Overall Compliance: No Severity Score: 1.25

To NW

Street 1 Name EASTWAY DR
Stop Condition-Street 2 YieldSign
Street 2 Name N/A
Stop Condition-Street 1 N/A

Possible Solutions:

Remove & Replace Entire Ramp.

Surveyor Notes:

N/A

PROW/ADA:

Not Found, R304.5.3