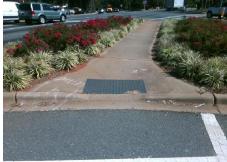

## Field Measurements/Component Compliance

Yes

No

N/A

Compliance Description

Ramp Slope (%)

Flare Type RT

Ramp XSlope (%)

N/A

Yes

Compliance Description

Ramp Length (in)

Ramp Width (in)

112.5 X Walk 2 Width (in) X Walk 1 Width (in) X Walk 1 Slope (%) 2.8 X Walk 2 Slope (%) X Walk 1 X Slope (%) 4.4 X Walk 2 X Slope (%) N/A Ramp inside XWalk2? Ramp inside XWalk1? Yes Road Slope (%) N/A N/A Clear Space? N/A Road X Slope (%) N/A Clear Space to XWalk (in) N/A Any Obstructions? N/A Storm Grate/Utility Hazard? **Obstruction Type** Storm Grate/Utility Type N/A Yes Surface Condition? (G/P)