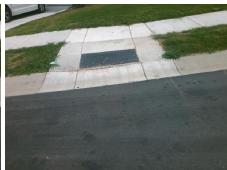

Possible Solutions: Remove & Replace Entire Ramp. Remove & Replace Gutter. Surveyor Notes: N/A PROW/ADA: Not Found, R304.2.1, R305.2, R304.5.4, R304.5.3

Total Cost: 2600.00

| Compliance         Description         Data         Compliance         Description         Data           N/A         Ramp Length (in)         48.0         Yes         Ramp Slope (%)         6.9           Yes         Ramp Width (in)         48.0         Yes         Ramp XSlope (%)         3.8           N/A         Flare Type LT         Sloped         N/A         Flare Type RT         N/A           N/A         Flare Slope LT (%)         2.2         N/A         Flare Slope RT (%)         12.7           N/A         Flare Traversable LT?         No         N/A         Flare Traversable RT?         No           N/A         Flare Traversable LT?         No         N/A         Flare Traversable RT?         No           No         Landing Length (in)         47.0         Yes         DWS Provided?         Yes           Yes         Landing Width (in)         48.0         Yes         DWS Contrast?         Yes           Yes         Landing Slope (%)         0.0         Yes         DWS Length (in)         24.0           Yes         Landing Slope (%)         1.7         Yes         DWS Full Width?         Yes           N/A         Landing Slope (%)         1.7         Yes         DWS Full Width?                                                                                                                                                                                                                                                                                                                                                                                                                                                                                                                                                                                                                                                                                                                                                                                                                                                                               | Field Measurements/Component Compliance |                       |        |      |                             |      |  |
|--------------------------------------------------------------------------------------------------------------------------------------------------------------------------------------------------------------------------------------------------------------------------------------------------------------------------------------------------------------------------------------------------------------------------------------------------------------------------------------------------------------------------------------------------------------------------------------------------------------------------------------------------------------------------------------------------------------------------------------------------------------------------------------------------------------------------------------------------------------------------------------------------------------------------------------------------------------------------------------------------------------------------------------------------------------------------------------------------------------------------------------------------------------------------------------------------------------------------------------------------------------------------------------------------------------------------------------------------------------------------------------------------------------------------------------------------------------------------------------------------------------------------------------------------------------------------------------------------------------------------------------------------------------------------------------------------------------------------------------------------------------------------------------------------------------------------------------------------------------------------------------------------------------------------------------------------------------------------------------------------------------------------------------------------------------------------------------------------------------------------------|-----------------------------------------|-----------------------|--------|------|-----------------------------|------|--|
| Yes         Ramp Width (in)         48.0         Yes         Ramp XSlope (%)         3.8           N/A         Flare Type LT         Sloped         N/A         Flare Type RT         N/A           N/A         Flare Slope LT (%)         2.2         N/A         Flare Slope RT (%)         12.7           N/A         Flare Traversable RT?         No         No         N/A         Flare Traversable RT?         No           No         Landing Length (in)         47.0         Yes         DWS Provided?         Yes           Yes         Landing Width (in)         48.0         Yes         DWS Contrast?         Yes           Yes         Landing Slope (%)         0.0         Yes         DWS Length (in)         24.0           Yes         Landing Curb? (Y/N)         No         No         DWS Full Width?         Yes           N/A         Shared Landing?         No         No         DWS Offset (in)         2.2           N/A         Shared Landing?         No         No         Gutter Slope (%)         6.7           Yes         Gutter Ponding?         No         No         Gutter Slope (%)         6.7           Yes         Gutter Lip Ht (in)         0.0         N/A         Painted X Walk2?                                                                                                                                                                                                                                                                                                                                                                                                                                                                                                                                                                                                                                                                                                                                                                                                                                                                                         | Comp                                    | liance Description    | Data   | Comp | liance Description          | Data |  |
| N/A         Flare Type LT         Sloped         N/A         Flare Type RT         N/A           N/A         Flare Slope LT (%)         2.2         N/A         Flare Slope RT (%)         12.7           N/A         Flare Traversable LT?         No         N/A         Flare Traversable RT?         No           No         Landing Length (in)         47.0         Yes         DWS Provided?         Yes           Yes         Landing Width (in)         48.0         Yes         DWS Contrast?         Yes           Yes         Landing Slope (%)         0.0         Yes         DWS Length (in)         24.0           Yes         Landing Curb? (Y/N)         No         No         DWS Full Width?         Yes           N/A         Shared Landing?         No         No         DWS Offset (in)         2.2           N/A         Shared Landing?         No         No         Gutter Slope (%)         6.7           Yes         Gutter Ponding?         No         No         Gutter Slope (%)         6.7           Yes         Gutter Lip Ht (in)         0.0         No         Gutter Slope (%)         6.7           N/A         X Walk 1 Direction         To W         X Walk 2 Direction         N/A <t< th=""><th>N/A</th><th>Ramp Length (in)</th><th>48.0</th><th>Yes</th><th>Ramp Slope (%)</th><th>6.9</th></t<>                                                                                                                                                                                                                                                                                                                                                                                                                                                                                                                                                                                                                                                                                                                                                                              | N/A                                     | Ramp Length (in)      | 48.0   | Yes  | Ramp Slope (%)              | 6.9  |  |
| N/A         Flare Slope LT (%)         2.2         N/A         Flare Slope RT (%)         12.7           N/A         Flare Traversable LT?         No         N/A         Flare Traversable RT?         No           No         Landing Length (in)         47.0         Yes         DWS Provided?         Yes           Yes         Landing Width (in)         48.0         Yes         DWS Contrast?         Yes           Yes         Landing Slope (%)         0.0         Yes         DWS Length (in)         24.0           Yes         Landing X Slope (%)         1.7         Yes         DWS Full Width?         Yes           N/A         Landing Curb? (Y/N)         No         DWS Offset (in)         2.2           N/A         Shared Landing?         No         No         DWS Offset (in)         2.2           N/A         Shared Landing?         No         No         Gutter Slope (%)         12.6           Yes         Gutter Ponding?         No         No         Gutter Slope (%)         12.6           Yes         Gutter Lip Ht (in)         0.0         No         Gutter Slope (%)         6.7           N/A         Painted X Walk1?         No         N/A         Painted X Walk2?         N/A                                                                                                                                                                                                                                                                                                                                                                                                                                                                                                                                                                                                                                                                                                                                                                                                                                                                                             | Yes                                     | Ramp Width (in)       | 48.0   | Yes  | Ramp XSlope (%)             | 3.8  |  |
| N/A         Flare Traversable LT?         No         N/A         Flare Traversable RT?         No           No         Landing Length (in)         47.0         Yes         DWS Provided?         Yes           Yes         Landing Width (in)         48.0         Yes         DWS Contrast?         Yes           Yes         Landing Slope (%)         0.0         Yes         DWS Length (in)         24.0           Yes         Landing X Slope (%)         1.7         Yes         DWS Full Width?         Yes           N/A         Landing Curb? (Y/N)         No         No         DWS Offset (in)         2.2           N/A         Shared Landing?         No         No         DWS Offset (in)         2.2           N/A         Shared Landing?         No         No         Gutter Slope (%)         12.6           Yes         Gutter Ponding?         No         No         Gutter Slope (%)         6.7           N/A         Painted X Walk1?         No         N/A         Painted X Walk2?         N/A           N/A         X Walk 1 Direction         To W         X Walk 2 Direction         N/A           N/A         X Walk 2 Slope (%)         X Walk 2 Slope (%)         X Walk 2 Slope (%)         N/A                                                                                                                                                                                                                                                                                                                                                                                                                                                                                                                                                                                                                                                                                                                                                                                                                                                                                         | N/A                                     | Flare Type LT         | Sloped | N/A  | Flare Type RT               | N/A  |  |
| No         Landing Length (in)         47.0 yes         DWS Provided?         Yes           Yes         Landing Width (in)         48.0 yes         DWS Contrast?         Yes           Yes         Landing Slope (%)         0.0 yes         DWS Length (in)         24.0 yes           Yes         Landing X Slope (%)         1.7 yes         DWS Full Width?         Yes           N/A         Landing Curb? (Y/N)         No         DWS Offset (in)         2.2           N/A         Shared Landing?         No         No         DWS Offset (in)         2.2           N/A         Shared Landing?         No         No         Gutter Slope (%)         12.6           Yes         Gutter Ponding?         No         No         Gutter Slope (%)         6.7           Yes         Gutter Lip Ht (in)         0.0         No         Gutter X Slope (%)         6.7           N/A         Painted X Walk1?         No         N/A         X Walk 2 Direction         N/A           N/A         X Walk 1 Width (in)         N/A         X Walk 2 Width (in)         N/A           X Walk 1 Slope (%)         3.5         X Walk 2 Slope (%)         N/A           N/A         Road Slope (%)         N/A         N/A         N/A                                                                                                                                                                                                                                                                                                                                                                                                                                                                                                                                                                                                                                                                                                                                                                                                                                                                                    | N/A                                     | Flare Slope LT (%)    | 2.2    | N/A  | Flare Slope RT (%)          | 12.7 |  |
| Yes         Landing Width (in)         48.0         Yes         DWS Contrast?         Yes           Yes         Landing Slope (%)         0.0         Yes         DWS Length (in)         24.0           Yes         Landing X Slope (%)         1.7         Yes         DWS Full Width?         Yes           N/A         Landing Curb? (Y/N)         No         DWS Offset (in)         2.2           N/A         Shared Landing?         No         DWS Offset (in)         2.2           Yes         Gutter Ponding?         No         No         Gutter Slope (%)         12.6           Yes         Gutter Lip Ht (in)         0.0         No         Gutter X Slope (%)         6.7           N/A         Painted X Walk1?         No         N/A         Painted X Walk2?         N/A           N/A         X Walk 1 Direction         To W         N/A         X Walk 2 Direction         N/A           N/A         X Walk 1 Width (in)         N/A         X Walk 2 Width (in)         N/A           X Walk 1 Slope (%)         3.5         X Walk 2 Slope (%)         N/A           X Walk 2 X Slope (%)         N/A         N/A         N/A         N/A           N/A         Road X Slope (%)         N/A         N/A                                                                                                                                                                                                                                                                                                                                                                                                                                                                                                                                                                                                                                                                                                                                                                                                                                                                                            | N/A                                     | Flare Traversable LT? | No     | N/A  | Flare Traversable RT?       | No   |  |
| Yes         Landing Slope (%)         0.0         Yes         DWS Length (in)         24.0           Yes         Landing X Slope (%)         1.7         Yes         DWS Full Width?         Yes           N/A         Landing Curb? (Y/N)         No         No         DWS Offset (in)         2.2           N/A         Shared Landing?         No         No         Gutter Slope (%)         12.6           Yes         Gutter Lip Ht (in)         0.0         No         Gutter X Slope (%)         6.7           N/A         Painted X Walk1?         No         N/A         Painted X Walk2?         N/A           N/A         X Walk 1 Direction         To W         N/A         X Walk 2 Direction         N/A           N/A         X Walk 1 Width (in)         N/A         X Walk 2 Width (in)         N/A           X Walk 1 Slope (%)         3.5         X Walk 2 Slope (%)         N/A           X Walk 2 X Slope (%)         N/A         X Walk 2 X Slope (%)         N/A           N/A         Road X Slope (%)         N/A         N/A         Clear Space?         Yes           Road X Slope (%)         N/A         N/A         Clear Space to XWalk (in)         N/A           Yes         Any Obstructions?         N/A                                                                                                                                                                                                                                                                                                                                                                                                                                                                                                                                                                                                                                                                                                                                                                                                                                                                               | No                                      | Landing Length (in)   | 47.0   | Yes  | DWS Provided?               | Yes  |  |
| Yes         Landing X Slope (%)         1.7         Yes         DWS Full Width?         Yes           N/A         Landing Curb? (Y/N)         No         DWS Offset (in)         2.2           N/A         Shared Landing?         No         No         Gutter Slope (%)         12.6           Yes         Gutter Lip Ht (in)         0.0         No         Gutter X Slope (%)         6.7           N/A         Painted X Walk1?         No         N/A         Painted X Walk2?         N/A           N/A         X Walk 1 Direction         To W         X Walk 2 Direction         N/A           N/A         X Walk 2 Width (in)         N/A         X Walk 2 Width (in)         N/A           X Walk 1 Slope (%)         3.5         X Walk 2 Slope (%)         N/A           X Walk 2 X Slope (%)         N/A         X Walk 2 X Slope (%)         N/A           N/A         Road Slope (%)         N/A         N/A         N/A         Clear Space?         Yes           Road X Slope (%)         N/A         N/A         Clear Space to XWalk (in)         N/A           Yes         Any Obstructions?         No         Storm Grate/Utility Hazard?         No           Obstruction Type         N/A         N/A         N/A         N/A                                                                                                                                                                                                                                                                                                                                                                                                                                                                                                                                                                                                                                                                                                                                                                                                                                                                        | Yes                                     | Landing Width (in)    | 48.0   | Yes  | DWS Contrast?               | Yes  |  |
| N/A         Landing Curb? (Y/N)         No         No         DWS Offset (in)         2.2           N/A         Shared Landing?         No         No         Gutter Slope (%)         12.6           Yes         Gutter Lip Ht (in)         0.0         No         Gutter X Slope (%)         6.7           N/A         Painted X Walk1?         No         N/A         Painted X Walk2?         N/A           X Walk 1 Direction         To W         X Walk 2 Direction         N/A           N/A         X Walk 2 Width (in)         N/A           X Walk 1 Slope (%)         3.5         X Walk 2 Slope (%)         N/A           X Walk 1 X Slope (%)         6.6         X Walk 2 X Slope (%)         N/A           N/A         Road Slope (%)         N/A         N/A         Ramp inside XWalk2?         N/A           Road X Slope (%)         N/A         N/A         Clear Space?         Yes           Road X Slope (%)         N/A         N/A         Clear Space to XWalk (in)         N/A           Yes         Any Obstructions?         No         Storm Grate/Utility Hazard?         No           Obstruction Type         N/A         N/A         N/A         N/A                                                                                                                                                                                                                                                                                                                                                                                                                                                                                                                                                                                                                                                                                                                                                                                                                                                                                                                                        | Yes                                     | Landing Slope (%)     | 0.0    | Yes  | DWS Length (in)             | 24.0 |  |
| N/A Shared Landing?  Yes Gutter Ponding? No No Gutter Slope (%) 12.6  Yes Gutter Lip Ht (in) 0.0 No Gutter X Slope (%) 6.7  N/A Painted X Walk1? No X Walk 1 Direction To W N/A X Walk 1 Width (in) X Walk 1 Slope (%) 3.5 X Walk 2 Slope (%) N/A  N/A Ramp inside XWalk1? N/A Road Slope (%) N/A N/A Road X Slope (%) N/A  Yes Any Obstructions? No Obstruction Type N/A  No No Road Slope (%) N/A N/A N/A Clear Space to XWalk (in) N/A Yes Storm Grate/Utility Hazard? No Storm Grate/Utility Type N/A                                                                                                                                                                                                                                                                                                                                                                                                                                                                                                                                                                                                                                                                                                                                                                                                                                                                                                                                                                                                                                                                                                                                                                                                                                                                                                                                                                                                                                                                                                                                                                                                                      | Yes                                     | Landing X Slope (%)   | 1.7    | Yes  | DWS Full Width?             | Yes  |  |
| Yes Gutter Ponding? No No Gutter Slope (%) 12.6 Yes Gutter Lip Ht (in) 0.0 No Gutter X Slope (%) 6.7 N/A Painted X Walk1? No X Walk 1 Direction To W N/A X Walk 2 Direction N/A X Walk 1 Slope (%) 3.5 X Walk 2 Slope (%) N/A X Walk 1 X Slope (%) N/A Road Slope (%) N/A Road Slope (%) N/A Road Slope (%) N/A Yes Any Obstructions? N/A N/A N/A  N/A  N/A  N/A  N/A  N/A                                                                                                                                                                                                                                                                                                                                                                                                                                                                                                                                                                                                                                                                                                                                                                                                                                                                                                                                                                                                                                                                                                                                                                                                                                                                                                                                                                                                                                                                                                                                                                                                                                                                                                                                                     | N/A                                     | Landing Curb? (Y/N)   | No     | No   | DWS Offset (in)             | 2.2  |  |
| Yes         Gutter Lip Ht (in)         0.0         No         Gutter X Slope (%)         6.7           N/A         Painted X Walk1?         No         N/A         Painted X Walk2?         N/A           X Walk 1 Direction         To W         X Walk 2 Direction         N/A           N/A         X Walk 2 Width (in)         N/A           X Walk 1 Slope (%)         3.5         X Walk 2 Slope (%)         N/A           X Walk 2 X Slope (%)         N/A         X Walk 2 X Slope (%)         N/A           N/A         Road Slope (%)         N/A         N/A         Ramp inside XWalk2?         N/A           Road X Slope (%)         N/A         N/A         Clear Space?         Yes           Road X Slope (%)         N/A         N/A         Clear Space to XWalk (in)         N/A           Yes         Any Obstructions?         No         Storm Grate/Utility Hazard?         No           Obstruction Type         N/A         N/A         N/A         N/A                                                                                                                                                                                                                                                                                                                                                                                                                                                                                                                                                                                                                                                                                                                                                                                                                                                                                                                                                                                                                                                                                                                                              | N/A                                     | Shared Landing?       | No     |      |                             |      |  |
| N/A Painted X Walk1? No X Walk 1 Direction To W X Walk 2 Direction N/A X Walk 1 Width (in) N/A X Walk 1 Slope (%) 3.5 X Walk 1 X Slope (%) 6.6 X Walk 2 Slope (%) N/A X Walk 1 X Slope (%) N/A X Walk 2 X Slope (%) N/A X Walk 2 X Slope (%) N/A Ramp inside XWalk1? N/A Road Slope (%) N/A N/A Clear Space? Yes Road X Slope (%) N/A N/A Clear Space to XWalk (in) N/A Yes Any Obstructions? No Obstruction Type N/A N/A Storm Grate/Utility Hazard? No Storm Grate/Utility Type                                                                                                                                                                                                                                                                                                                                                                                                                                                                                                                                                                                                                                                                                                                                                                                                                                                                                                                                                                                                                                                                                                                                                                                                                                                                                                                                                                                                                                                                                                                                                                                                                                              | Yes                                     | Gutter Ponding?       | No     | No   | Gutter Slope (%)            | 12.6 |  |
| X Walk 1 Direction  N/A  X Walk 1 Width (in)  X Walk 1 Slope (%)  X Walk 2 X Slope (%)  X Walk 2 Slope | Yes                                     | Gutter Lip Ht (in)    | 0.0    | No   | Gutter X Slope (%)          | 6.7  |  |
| N/A X Walk 1 Width (in) N/A X Walk 2 Width (in) N/A X Walk 1 Slope (%) 3.5 X Walk 1 X Slope (%) 6.6 X Walk 2 X Slope (%) N/A X Walk 2 X Slope (%) N/A Ramp inside XWalk1? N/A Road Slope (%) N/A N/A Clear Space? Yes Road X Slope (%) N/A N/A Clear Space to XWalk (in) N/A Yes Any Obstructions? No Obstruction Type N/A N/A Storm Grate/Utility Hazard? No Storm Grate/Utility Type N/A                                                                                                                                                                                                                                                                                                                                                                                                                                                                                                                                                                                                                                                                                                                                                                                                                                                                                                                                                                                                                                                                                                                                                                                                                                                                                                                                                                                                                                                                                                                                                                                                                                                                                                                                     | N/A                                     | Painted X Walk1?      | No     | N/A  | Painted X Walk2?            | N/A  |  |
| X Walk 1 Slope (%)       3.5       X Walk 2 Slope (%)       N/A         X Walk 1 X Slope (%)       6.6       X Walk 2 X Slope (%)       N/A         N/A       Ramp inside XWalk1?       N/A       N/A       Ramp inside XWalk2?       N/A         Road Slope (%)       N/A       N/A       Clear Space?       Yes         Road X Slope (%)       N/A       N/A       Clear Space to XWalk (in)       N/A         Yes       Any Obstructions?       No       Storm Grate/Utility Hazard?       No         Obstruction Type       N/A       N/A       N/A                                                                                                                                                                                                                                                                                                                                                                                                                                                                                                                                                                                                                                                                                                                                                                                                                                                                                                                                                                                                                                                                                                                                                                                                                                                                                                                                                                                                                                                                                                                                                                        |                                         | X Walk 1 Direction    | To W   |      | X Walk 2 Direction          | N/A  |  |
| X Walk 1 X Slope (%)  N/A Ramp inside XWalk1? Road Slope (%) Road X Slope (%) N/A N/A Clear Space? Yes N/A Yes Any Obstructions? Obstruction Type N/A  X Walk 2 X Slope (%) N/A Ramp inside XWalk2? N/A N/A Clear Space to XWalk (in) N/A Yes Storm Grate/Utility Hazard? No Storm Grate/Utility Type N/A                                                                                                                                                                                                                                                                                                                                                                                                                                                                                                                                                                                                                                                                                                                                                                                                                                                                                                                                                                                                                                                                                                                                                                                                                                                                                                                                                                                                                                                                                                                                                                                                                                                                                                                                                                                                                      | N/A                                     | X Walk 1 Width (in)   | N/A    | N/A  | X Walk 2 Width (in)         | N/A  |  |
| N/A Ramp inside XWalk1? Road Slope (%) Road X Slope (%) N/A Yes Any Obstructions? Obstruction Type N/A  N/A Ramp inside XWalk2? N/A N/A Clear Space? Yes N/A Yes Storm Grate/Utility Hazard? NO Storm Grate/Utility Type N/A                                                                                                                                                                                                                                                                                                                                                                                                                                                                                                                                                                                                                                                                                                                                                                                                                                                                                                                                                                                                                                                                                                                                                                                                                                                                                                                                                                                                                                                                                                                                                                                                                                                                                                                                                                                                                                                                                                   |                                         | X Walk 1 Slope (%)    | 3.5    |      | X Walk 2 Slope (%)          | N/A  |  |
| Road Slope (%) Road X Slope (%) N/A Yes Any Obstructions? Obstruction Type N/A N/A Clear Space? Yes N/A Clear Space? N/A Yes Storm Grate/Utility Hazard? No Storm Grate/Utility Type N/A                                                                                                                                                                                                                                                                                                                                                                                                                                                                                                                                                                                                                                                                                                                                                                                                                                                                                                                                                                                                                                                                                                                                                                                                                                                                                                                                                                                                                                                                                                                                                                                                                                                                                                                                                                                                                                                                                                                                       |                                         | X Walk 1 X Slope (%)  | 6.6    |      | X Walk 2 X Slope (%)        | N/A  |  |
| Road X Slope (%)  Yes Any Obstructions? Obstruction Type  N/A  N/A  N/A  Clear Space to XWalk (in)  Yes Storm Grate/Utility Hazard? Storm Grate/Utility Type  N/A  N/A                                                                                                                                                                                                                                                                                                                                                                                                                                                                                                                                                                                                                                                                                                                                                                                                                                                                                                                                                                                                                                                                                                                                                                                                                                                                                                                                                                                                                                                                                                                                                                                                                                                                                                                                                                                                                                                                                                                                                         | N/A                                     | Ramp inside XWalk1?   | N/A    | N/A  | Ramp inside XWalk2?         | N/A  |  |
| Yes Any Obstructions?  Obstruction Type  No  Ves Storm Grate/Utility Hazard?  Storm Grate/Utility Type  N/A                                                                                                                                                                                                                                                                                                                                                                                                                                                                                                                                                                                                                                                                                                                                                                                                                                                                                                                                                                                                                                                                                                                                                                                                                                                                                                                                                                                                                                                                                                                                                                                                                                                                                                                                                                                                                                                                                                                                                                                                                    |                                         | Road Slope (%)        | N/A    | N/A  | Clear Space?                | Yes  |  |
| Obstruction Type  N/A  Storm Grate/Utility Type  N/A                                                                                                                                                                                                                                                                                                                                                                                                                                                                                                                                                                                                                                                                                                                                                                                                                                                                                                                                                                                                                                                                                                                                                                                                                                                                                                                                                                                                                                                                                                                                                                                                                                                                                                                                                                                                                                                                                                                                                                                                                                                                           |                                         | Road X Slope (%)      | N/A    | N/A  | Clear Space to XWalk (in)   | N/A  |  |
| N/A N/A                                                                                                                                                                                                                                                                                                                                                                                                                                                                                                                                                                                                                                                                                                                                                                                                                                                                                                                                                                                                                                                                                                                                                                                                                                                                                                                                                                                                                                                                                                                                                                                                                                                                                                                                                                                                                                                                                                                                                                                                                                                                                                                        | Yes                                     | Any Obstructions?     | No     | Yes  | Storm Grate/Utility Hazard? | No   |  |
|                                                                                                                                                                                                                                                                                                                                                                                                                                                                                                                                                                                                                                                                                                                                                                                                                                                                                                                                                                                                                                                                                                                                                                                                                                                                                                                                                                                                                                                                                                                                                                                                                                                                                                                                                                                                                                                                                                                                                                                                                                                                                                                                |                                         | Obstruction Type      |        |      | Storm Grate/Utility Type    |      |  |
| Yes Surface Condition? (G/P) Good                                                                                                                                                                                                                                                                                                                                                                                                                                                                                                                                                                                                                                                                                                                                                                                                                                                                                                                                                                                                                                                                                                                                                                                                                                                                                                                                                                                                                                                                                                                                                                                                                                                                                                                                                                                                                                                                                                                                                                                                                                                                                              |                                         |                       | N/A    |      |                             | N/A  |  |
|                                                                                                                                                                                                                                                                                                                                                                                                                                                                                                                                                                                                                                                                                                                                                                                                                                                                                                                                                                                                                                                                                                                                                                                                                                                                                                                                                                                                                                                                                                                                                                                                                                                                                                                                                                                                                                                                                                                                                                                                                                                                                                                                |                                         |                       |        | Yes  | Surface Condition? (G/P)    | Good |  |
|                                                                                                                                                                                                                                                                                                                                                                                                                                                                                                                                                                                                                                                                                                                                                                                                                                                                                                                                                                                                                                                                                                                                                                                                                                                                                                                                                                                                                                                                                                                                                                                                                                                                                                                                                                                                                                                                                                                                                                                                                                                                                                                                | -                                       |                       |        |      |                             |      |  |