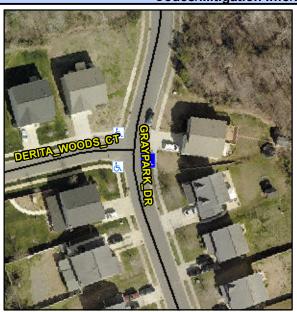

## **Access Compliance Report Public Rights-of-Way** (Curb Ramps)

Intersection ID: 49195 Main Street: GRAYPARK\_DR Cross Street: DERITA\_WOODS\_CT Location: SE ADA ID: C6E1A27C769C Ramp Type: Perp Initial Pass/Fail: Pass **Overall Compliance: No Severity Score:** 5.25

**Codes/Mitigation Info/Possible Solution** 

| Street 1 Name           | GRAYPARK DR |
|-------------------------|-------------|
| Stop Condition-Street 2 | None        |
| Street 2 Name           | N/A         |
| Stop Condition-Street 1 | N/A         |