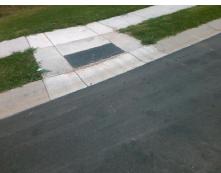

Possible Solutions: Remove & Replace Entire Ramp. Remove & Replace Gutter. Surveyor Notes: N/A PROW/ADA: Not Found, R304.2.1, R305.2, R304.5.4, R304.5.3

Total Cost: 2600.00

| Compliance         Description         Data         Compliance         Description         Data           N/A         Ramp Length (in)         48.0         Yes         Ramp Slope (%)         6.9           Yes         Ramp Width (in)         48.0         Yes         Ramp XSlope (%)         3.8           N/A         Flare Type LT         Sloped         N/A         Flare Type RT         N/A           N/A         Flare Slope LT (%)         2.2         N/A         Flare Slope RT (%)         12.7           N/A         Flare Traversable LT?         No         N/A         Flare Traversable RT?         No           N/A         Flare Traversable LT?         No         N/A         Flare Traversable RT?         No           No         Landing Length (in)         47.0         Yes         DWS Provided?         Yes           Yes         Landing Width (in)         48.0         Yes         DWS Contrast?         Yes           Yes         Landing Slope (%)         0.0         Yes         DWS Length (in)         24.0           Yes         Landing Slope (%)         1.7         Yes         DWS Full Width?         Yes           N/A         Landing Slope (%)         1.7         Yes         DWS Full Width?                                                                                                                                                                                                                                                                                                                                                                                                                                                                                                                                                                                                                                                                                                                                                                                                                                                                               | Field Measurements/Component Compliance |                       |        |      |                             |      |  |
|--------------------------------------------------------------------------------------------------------------------------------------------------------------------------------------------------------------------------------------------------------------------------------------------------------------------------------------------------------------------------------------------------------------------------------------------------------------------------------------------------------------------------------------------------------------------------------------------------------------------------------------------------------------------------------------------------------------------------------------------------------------------------------------------------------------------------------------------------------------------------------------------------------------------------------------------------------------------------------------------------------------------------------------------------------------------------------------------------------------------------------------------------------------------------------------------------------------------------------------------------------------------------------------------------------------------------------------------------------------------------------------------------------------------------------------------------------------------------------------------------------------------------------------------------------------------------------------------------------------------------------------------------------------------------------------------------------------------------------------------------------------------------------------------------------------------------------------------------------------------------------------------------------------------------------------------------------------------------------------------------------------------------------------------------------------------------------------------------------------------------------|-----------------------------------------|-----------------------|--------|------|-----------------------------|------|--|
| Yes         Ramp Width (in)         48.0         Yes         Ramp XSlope (%)         3.8           N/A         Flare Type LT         Sloped         N/A         Flare Type RT         N/A           N/A         Flare Slope LT (%)         2.2         N/A         Flare Slope RT (%)         12.7           N/A         Flare Traversable RT?         No         No         N/A         Flare Traversable RT?         No           No         Landing Length (in)         47.0         Yes         DWS Provided?         Yes           Yes         Landing Width (in)         48.0         Yes         DWS Contrast?         Yes           Yes         Landing Slope (%)         0.0         Yes         DWS Length (in)         24.0           Yes         Landing Curb? (Y/N)         No         No         DWS Full Width?         Yes           N/A         Shared Landing?         No         No         DWS Offset (in)         2.2           N/A         Shared Landing?         No         No         Gutter Slope (%)         6.7           Yes         Gutter Ponding?         No         No         Gutter Slope (%)         6.7           Yes         Gutter Lip Ht (in)         0.0         N/A         Painted X Walk2?                                                                                                                                                                                                                                                                                                                                                                                                                                                                                                                                                                                                                                                                                                                                                                                                                                                                                         | Comp                                    | liance Description    | Data   | Comp | liance Description          | Data |  |
| N/A         Flare Type LT         Sloped         N/A         Flare Type RT         N/A           N/A         Flare Slope LT (%)         2.2         N/A         Flare Slope RT (%)         12.7           N/A         Flare Traversable LT?         No         N/A         Flare Traversable RT?         No           No         Landing Length (in)         47.0         Yes         DWS Provided?         Yes           Yes         Landing Width (in)         48.0         Yes         DWS Contrast?         Yes           Yes         Landing Slope (%)         0.0         Yes         DWS Length (in)         24.0           Yes         Landing Curb? (Y/N)         No         No         DWS Full Width?         Yes           N/A         Shared Landing?         No         No         DWS Offset (in)         2.2           N/A         Shared Landing?         No         No         Gutter Slope (%)         6.7           Yes         Gutter Ponding?         No         No         Gutter Slope (%)         6.7           Yes         Gutter Lip Ht (in)         0.0         No         Gutter Slope (%)         6.7           N/A         X Walk 1 Direction         To W         X Walk 2 Direction         N/A <t< th=""><th>N/A</th><th>Ramp Length (in)</th><th>48.0</th><th>Yes</th><th>Ramp Slope (%)</th><th>6.9</th></t<>                                                                                                                                                                                                                                                                                                                                                                                                                                                                                                                                                                                                                                                                                                                                                                              | N/A                                     | Ramp Length (in)      | 48.0   | Yes  | Ramp Slope (%)              | 6.9  |  |
| N/A         Flare Slope LT (%)         2.2         N/A         Flare Slope RT (%)         12.7           N/A         Flare Traversable LT?         No         N/A         Flare Traversable RT?         No           No         Landing Length (in)         47.0         Yes         DWS Provided?         Yes           Yes         Landing Width (in)         48.0         Yes         DWS Contrast?         Yes           Yes         Landing Slope (%)         0.0         Yes         DWS Length (in)         24.0           Yes         Landing X Slope (%)         1.7         Yes         DWS Full Width?         Yes           N/A         Landing Curb? (Y/N)         No         DWS Offset (in)         2.2           N/A         Shared Landing?         No         No         DWS Offset (in)         2.2           N/A         Shared Landing?         No         No         Gutter Slope (%)         12.6           Yes         Gutter Ponding?         No         No         Gutter Slope (%)         12.6           Yes         Gutter Lip Ht (in)         0.0         No         Gutter Slope (%)         6.7           N/A         Painted X Walk1?         No         N/A         Painted X Walk2?         N/A                                                                                                                                                                                                                                                                                                                                                                                                                                                                                                                                                                                                                                                                                                                                                                                                                                                                                             | Yes                                     | Ramp Width (in)       | 48.0   | Yes  | Ramp XSlope (%)             | 3.8  |  |
| N/A         Flare Traversable LT?         No         N/A         Flare Traversable RT?         No           No         Landing Length (in)         47.0         Yes         DWS Provided?         Yes           Yes         Landing Width (in)         48.0         Yes         DWS Contrast?         Yes           Yes         Landing Slope (%)         0.0         Yes         DWS Length (in)         24.0           Yes         Landing X Slope (%)         1.7         Yes         DWS Full Width?         Yes           N/A         Landing Curb? (Y/N)         No         No         DWS Offset (in)         2.2           N/A         Shared Landing?         No         No         DWS Offset (in)         2.2           N/A         Shared Landing?         No         No         Gutter Slope (%)         12.6           Yes         Gutter Ponding?         No         No         Gutter Slope (%)         6.7           N/A         Painted X Walk1?         No         N/A         Painted X Walk2?         N/A           N/A         X Walk 1 Direction         To W         X Walk 2 Direction         N/A           N/A         X Walk 2 Slope (%)         X Walk 2 Slope (%)         X Walk 2 Slope (%)         N/A                                                                                                                                                                                                                                                                                                                                                                                                                                                                                                                                                                                                                                                                                                                                                                                                                                                                                         | N/A                                     | Flare Type LT         | Sloped | N/A  | Flare Type RT               | N/A  |  |
| No         Landing Length (in)         47.0 yes         DWS Provided?         Yes           Yes         Landing Width (in)         48.0 yes         DWS Contrast?         Yes           Yes         Landing Slope (%)         0.0 yes         DWS Length (in)         24.0 yes           Yes         Landing X Slope (%)         1.7 yes         DWS Full Width?         Yes           N/A         Landing Curb? (Y/N)         No         DWS Offset (in)         2.2           N/A         Shared Landing?         No         No         DWS Offset (in)         2.2           N/A         Shared Landing?         No         No         Gutter Slope (%)         12.6           Yes         Gutter Ponding?         No         No         Gutter Slope (%)         6.7           Yes         Gutter Lip Ht (in)         0.0         No         Gutter X Slope (%)         6.7           N/A         Painted X Walk1?         No         N/A         X Walk 2 Direction         N/A           N/A         X Walk 1 Width (in)         N/A         X Walk 2 Width (in)         N/A           X Walk 1 Slope (%)         3.5         X Walk 2 Slope (%)         N/A           N/A         Road Slope (%)         N/A         N/A         N/A                                                                                                                                                                                                                                                                                                                                                                                                                                                                                                                                                                                                                                                                                                                                                                                                                                                                                    | N/A                                     | Flare Slope LT (%)    | 2.2    | N/A  | Flare Slope RT (%)          | 12.7 |  |
| Yes         Landing Width (in)         48.0         Yes         DWS Contrast?         Yes           Yes         Landing Slope (%)         0.0         Yes         DWS Length (in)         24.0           Yes         Landing X Slope (%)         1.7         Yes         DWS Full Width?         Yes           N/A         Landing Curb? (Y/N)         No         DWS Offset (in)         2.2           N/A         Shared Landing?         No         DWS Offset (in)         2.2           Yes         Gutter Ponding?         No         No         Gutter Slope (%)         12.6           Yes         Gutter Lip Ht (in)         0.0         No         Gutter X Slope (%)         6.7           N/A         Painted X Walk1?         No         N/A         Painted X Walk2?         N/A           N/A         X Walk 1 Direction         To W         N/A         X Walk 2 Direction         N/A           N/A         X Walk 1 Width (in)         N/A         X Walk 2 Width (in)         N/A           X Walk 1 Slope (%)         3.5         X Walk 2 Slope (%)         N/A           X Walk 2 X Slope (%)         N/A         N/A         N/A         N/A           N/A         Road X Slope (%)         N/A         N/A                                                                                                                                                                                                                                                                                                                                                                                                                                                                                                                                                                                                                                                                                                                                                                                                                                                                                            | N/A                                     | Flare Traversable LT? | No     | N/A  | Flare Traversable RT?       | No   |  |
| Yes         Landing Slope (%)         0.0         Yes         DWS Length (in)         24.0           Yes         Landing X Slope (%)         1.7         Yes         DWS Full Width?         Yes           N/A         Landing Curb? (Y/N)         No         No         DWS Offset (in)         2.2           N/A         Shared Landing?         No         No         Gutter Slope (%)         12.6           Yes         Gutter Lip Ht (in)         0.0         No         Gutter X Slope (%)         6.7           N/A         Painted X Walk1?         No         N/A         Painted X Walk2?         N/A           N/A         X Walk 1 Direction         To W         N/A         X Walk 2 Direction         N/A           N/A         X Walk 1 Width (in)         N/A         X Walk 2 Width (in)         N/A           X Walk 1 Slope (%)         3.5         X Walk 2 Slope (%)         N/A           X Walk 2 X Slope (%)         N/A         X Walk 2 X Slope (%)         N/A           N/A         Road X Slope (%)         N/A         N/A         Clear Space?         Yes           Road X Slope (%)         N/A         N/A         Clear Space to XWalk (in)         N/A           Yes         Any Obstructions?         N/A                                                                                                                                                                                                                                                                                                                                                                                                                                                                                                                                                                                                                                                                                                                                                                                                                                                                               | No                                      | Landing Length (in)   | 47.0   | Yes  | DWS Provided?               | Yes  |  |
| Yes         Landing X Slope (%)         1.7         Yes         DWS Full Width?         Yes           N/A         Landing Curb? (Y/N)         No         DWS Offset (in)         2.2           N/A         Shared Landing?         No         No         Gutter Slope (%)         12.6           Yes         Gutter Lip Ht (in)         0.0         No         Gutter X Slope (%)         6.7           N/A         Painted X Walk1?         No         N/A         Painted X Walk2?         N/A           N/A         X Walk 1 Direction         To W         X Walk 2 Direction         N/A           N/A         X Walk 2 Width (in)         N/A         X Walk 2 Width (in)         N/A           X Walk 1 Slope (%)         3.5         X Walk 2 Slope (%)         N/A           X Walk 2 X Slope (%)         N/A         X Walk 2 X Slope (%)         N/A           N/A         Road Slope (%)         N/A         N/A         N/A         Clear Space?         Yes           Road X Slope (%)         N/A         N/A         Clear Space to XWalk (in)         N/A           Yes         Any Obstructions?         No         Storm Grate/Utility Hazard?         No           Obstruction Type         N/A         N/A         N/A         N/A                                                                                                                                                                                                                                                                                                                                                                                                                                                                                                                                                                                                                                                                                                                                                                                                                                                                        | Yes                                     | Landing Width (in)    | 48.0   | Yes  | DWS Contrast?               | Yes  |  |
| N/A         Landing Curb? (Y/N)         No         No         DWS Offset (in)         2.2           N/A         Shared Landing?         No         No         Gutter Slope (%)         12.6           Yes         Gutter Lip Ht (in)         0.0         No         Gutter X Slope (%)         6.7           N/A         Painted X Walk1?         No         N/A         Painted X Walk2?         N/A           X Walk 1 Direction         To W         X Walk 2 Direction         N/A           N/A         X Walk 2 Width (in)         N/A           X Walk 1 Slope (%)         3.5         X Walk 2 Slope (%)         N/A           X Walk 1 X Slope (%)         6.6         X Walk 2 X Slope (%)         N/A           N/A         Road Slope (%)         N/A         N/A         Ramp inside XWalk2?         N/A           Road X Slope (%)         N/A         N/A         Clear Space?         Yes           Road X Slope (%)         N/A         N/A         Clear Space to XWalk (in)         N/A           Yes         Any Obstructions?         No         Storm Grate/Utility Hazard?         No           Obstruction Type         N/A         N/A         N/A         N/A                                                                                                                                                                                                                                                                                                                                                                                                                                                                                                                                                                                                                                                                                                                                                                                                                                                                                                                                        | Yes                                     | Landing Slope (%)     | 0.0    | Yes  | DWS Length (in)             | 24.0 |  |
| N/A Shared Landing?  Yes Gutter Ponding? No No Gutter Slope (%) 12.6  Yes Gutter Lip Ht (in) 0.0 No Gutter X Slope (%) 6.7  N/A Painted X Walk1? No X Walk 1 Direction To W N/A X Walk 1 Width (in) X Walk 1 Slope (%) 3.5 X Walk 2 Slope (%) N/A  N/A Ramp inside XWalk1? N/A Road Slope (%) N/A N/A Road X Slope (%) N/A  Yes Any Obstructions? No Obstruction Type N/A  No No Road Slope (%) N/A N/A N/A Clear Space to XWalk (in) N/A Yes Storm Grate/Utility Hazard? No Storm Grate/Utility Type N/A                                                                                                                                                                                                                                                                                                                                                                                                                                                                                                                                                                                                                                                                                                                                                                                                                                                                                                                                                                                                                                                                                                                                                                                                                                                                                                                                                                                                                                                                                                                                                                                                                      | Yes                                     | Landing X Slope (%)   | 1.7    | Yes  | DWS Full Width?             | Yes  |  |
| Yes Gutter Ponding? No No Gutter Slope (%) 12.6 Yes Gutter Lip Ht (in) 0.0 No Gutter X Slope (%) 6.7 N/A Painted X Walk1? No X Walk 1 Direction To W N/A X Walk 2 Direction N/A X Walk 1 Slope (%) 3.5 X Walk 2 Slope (%) N/A X Walk 1 X Slope (%) N/A Road Slope (%) N/A Road Slope (%) N/A Road Slope (%) N/A Yes Any Obstructions? N/A N/A N/A  N/A  N/A  N/A  N/A  N/A                                                                                                                                                                                                                                                                                                                                                                                                                                                                                                                                                                                                                                                                                                                                                                                                                                                                                                                                                                                                                                                                                                                                                                                                                                                                                                                                                                                                                                                                                                                                                                                                                                                                                                                                                     | N/A                                     | Landing Curb? (Y/N)   | No     | No   | DWS Offset (in)             | 2.2  |  |
| Yes         Gutter Lip Ht (in)         0.0         No         Gutter X Slope (%)         6.7           N/A         Painted X Walk1?         No         N/A         Painted X Walk2?         N/A           X Walk 1 Direction         To W         X Walk 2 Direction         N/A           N/A         X Walk 2 Width (in)         N/A           X Walk 1 Slope (%)         3.5         X Walk 2 Slope (%)         N/A           X Walk 2 X Slope (%)         N/A         X Walk 2 X Slope (%)         N/A           N/A         Road Slope (%)         N/A         N/A         Ramp inside XWalk2?         N/A           Road X Slope (%)         N/A         N/A         Clear Space?         Yes           Road X Slope (%)         N/A         N/A         Clear Space to XWalk (in)         N/A           Yes         Any Obstructions?         No         Storm Grate/Utility Hazard?         No           Obstruction Type         N/A         N/A         N/A         N/A                                                                                                                                                                                                                                                                                                                                                                                                                                                                                                                                                                                                                                                                                                                                                                                                                                                                                                                                                                                                                                                                                                                                              | N/A                                     | Shared Landing?       | No     |      |                             |      |  |
| N/A Painted X Walk1? No X Walk 1 Direction To W X Walk 2 Direction N/A X Walk 1 Width (in) N/A X Walk 1 Slope (%) 3.5 X Walk 1 X Slope (%) 6.6 X Walk 2 Slope (%) N/A X Walk 1 X Slope (%) N/A X Walk 2 X Slope (%) N/A X Walk 2 X Slope (%) N/A Ramp inside XWalk1? N/A Road Slope (%) N/A N/A Clear Space? Yes Road X Slope (%) N/A N/A Clear Space to XWalk (in) N/A Yes Any Obstructions? No Obstruction Type N/A N/A Storm Grate/Utility Hazard? No Storm Grate/Utility Type                                                                                                                                                                                                                                                                                                                                                                                                                                                                                                                                                                                                                                                                                                                                                                                                                                                                                                                                                                                                                                                                                                                                                                                                                                                                                                                                                                                                                                                                                                                                                                                                                                              | Yes                                     | Gutter Ponding?       | No     | No   | Gutter Slope (%)            | 12.6 |  |
| X Walk 1 Direction  N/A  X Walk 1 Width (in)  X Walk 1 Slope (%)  X Walk 2 X Slope (%)  X Walk 2 Slope | Yes                                     | Gutter Lip Ht (in)    | 0.0    | No   | Gutter X Slope (%)          | 6.7  |  |
| N/A X Walk 1 Width (in) N/A X Walk 2 Width (in) N/A X Walk 1 Slope (%) 3.5 X Walk 1 X Slope (%) 6.6 X Walk 2 X Slope (%) N/A X Walk 2 X Slope (%) N/A Ramp inside XWalk1? N/A Road Slope (%) N/A N/A Clear Space? Yes Road X Slope (%) N/A N/A Clear Space to XWalk (in) N/A Yes Any Obstructions? No Obstruction Type N/A N/A Storm Grate/Utility Hazard? No Storm Grate/Utility Type N/A                                                                                                                                                                                                                                                                                                                                                                                                                                                                                                                                                                                                                                                                                                                                                                                                                                                                                                                                                                                                                                                                                                                                                                                                                                                                                                                                                                                                                                                                                                                                                                                                                                                                                                                                     | N/A                                     | Painted X Walk1?      | No     | N/A  | Painted X Walk2?            | N/A  |  |
| X Walk 1 Slope (%)       3.5       X Walk 2 Slope (%)       N/A         X Walk 1 X Slope (%)       6.6       X Walk 2 X Slope (%)       N/A         N/A       Ramp inside XWalk1?       N/A       N/A       Ramp inside XWalk2?       N/A         Road Slope (%)       N/A       N/A       Clear Space?       Yes         Road X Slope (%)       N/A       N/A       Clear Space to XWalk (in)       N/A         Yes       Any Obstructions?       No       Storm Grate/Utility Hazard?       No         Obstruction Type       N/A       N/A       N/A                                                                                                                                                                                                                                                                                                                                                                                                                                                                                                                                                                                                                                                                                                                                                                                                                                                                                                                                                                                                                                                                                                                                                                                                                                                                                                                                                                                                                                                                                                                                                                        |                                         | X Walk 1 Direction    | To W   |      | X Walk 2 Direction          | N/A  |  |
| X Walk 1 X Slope (%)  N/A Ramp inside XWalk1? Road Slope (%) Road X Slope (%) N/A N/A Clear Space? Yes N/A Yes Any Obstructions? Obstruction Type N/A  X Walk 2 X Slope (%) N/A Ramp inside XWalk2? N/A N/A Clear Space to XWalk (in) N/A Yes Storm Grate/Utility Hazard? No Storm Grate/Utility Type N/A                                                                                                                                                                                                                                                                                                                                                                                                                                                                                                                                                                                                                                                                                                                                                                                                                                                                                                                                                                                                                                                                                                                                                                                                                                                                                                                                                                                                                                                                                                                                                                                                                                                                                                                                                                                                                      | N/A                                     | X Walk 1 Width (in)   | N/A    | N/A  | X Walk 2 Width (in)         | N/A  |  |
| N/A Ramp inside XWalk1? Road Slope (%) Road X Slope (%) N/A Yes Any Obstructions? Obstruction Type N/A  N/A Ramp inside XWalk2? N/A N/A Clear Space? Yes N/A Yes Storm Grate/Utility Hazard? NO Storm Grate/Utility Type N/A                                                                                                                                                                                                                                                                                                                                                                                                                                                                                                                                                                                                                                                                                                                                                                                                                                                                                                                                                                                                                                                                                                                                                                                                                                                                                                                                                                                                                                                                                                                                                                                                                                                                                                                                                                                                                                                                                                   |                                         | X Walk 1 Slope (%)    | 3.5    |      | X Walk 2 Slope (%)          | N/A  |  |
| Road Slope (%) Road X Slope (%) N/A Yes Any Obstructions? Obstruction Type N/A N/A Clear Space? Yes N/A Clear Space? N/A Yes Storm Grate/Utility Hazard? No Storm Grate/Utility Type N/A                                                                                                                                                                                                                                                                                                                                                                                                                                                                                                                                                                                                                                                                                                                                                                                                                                                                                                                                                                                                                                                                                                                                                                                                                                                                                                                                                                                                                                                                                                                                                                                                                                                                                                                                                                                                                                                                                                                                       |                                         | X Walk 1 X Slope (%)  | 6.6    |      | X Walk 2 X Slope (%)        | N/A  |  |
| Road X Slope (%)  Yes Any Obstructions? Obstruction Type  N/A  N/A  N/A  Clear Space to XWalk (in)  Yes Storm Grate/Utility Hazard? Storm Grate/Utility Type  N/A  N/A                                                                                                                                                                                                                                                                                                                                                                                                                                                                                                                                                                                                                                                                                                                                                                                                                                                                                                                                                                                                                                                                                                                                                                                                                                                                                                                                                                                                                                                                                                                                                                                                                                                                                                                                                                                                                                                                                                                                                         | N/A                                     | Ramp inside XWalk1?   | N/A    | N/A  | Ramp inside XWalk2?         | N/A  |  |
| Yes Any Obstructions?  Obstruction Type  No  Ves Storm Grate/Utility Hazard?  Storm Grate/Utility Type  N/A                                                                                                                                                                                                                                                                                                                                                                                                                                                                                                                                                                                                                                                                                                                                                                                                                                                                                                                                                                                                                                                                                                                                                                                                                                                                                                                                                                                                                                                                                                                                                                                                                                                                                                                                                                                                                                                                                                                                                                                                                    |                                         | Road Slope (%)        | N/A    | N/A  | Clear Space?                | Yes  |  |
| Obstruction Type  N/A  Storm Grate/Utility Type  N/A                                                                                                                                                                                                                                                                                                                                                                                                                                                                                                                                                                                                                                                                                                                                                                                                                                                                                                                                                                                                                                                                                                                                                                                                                                                                                                                                                                                                                                                                                                                                                                                                                                                                                                                                                                                                                                                                                                                                                                                                                                                                           |                                         | Road X Slope (%)      | N/A    | N/A  | Clear Space to XWalk (in)   | N/A  |  |
| N/A N/A                                                                                                                                                                                                                                                                                                                                                                                                                                                                                                                                                                                                                                                                                                                                                                                                                                                                                                                                                                                                                                                                                                                                                                                                                                                                                                                                                                                                                                                                                                                                                                                                                                                                                                                                                                                                                                                                                                                                                                                                                                                                                                                        | Yes                                     | Any Obstructions?     | No     | Yes  | Storm Grate/Utility Hazard? | No   |  |
|                                                                                                                                                                                                                                                                                                                                                                                                                                                                                                                                                                                                                                                                                                                                                                                                                                                                                                                                                                                                                                                                                                                                                                                                                                                                                                                                                                                                                                                                                                                                                                                                                                                                                                                                                                                                                                                                                                                                                                                                                                                                                                                                |                                         | Obstruction Type      |        |      | Storm Grate/Utility Type    |      |  |
| Yes Surface Condition? (G/P) Good                                                                                                                                                                                                                                                                                                                                                                                                                                                                                                                                                                                                                                                                                                                                                                                                                                                                                                                                                                                                                                                                                                                                                                                                                                                                                                                                                                                                                                                                                                                                                                                                                                                                                                                                                                                                                                                                                                                                                                                                                                                                                              |                                         |                       | N/A    |      |                             | N/A  |  |
|                                                                                                                                                                                                                                                                                                                                                                                                                                                                                                                                                                                                                                                                                                                                                                                                                                                                                                                                                                                                                                                                                                                                                                                                                                                                                                                                                                                                                                                                                                                                                                                                                                                                                                                                                                                                                                                                                                                                                                                                                                                                                                                                |                                         |                       |        | Yes  | Surface Condition? (G/P)    | Good |  |
|                                                                                                                                                                                                                                                                                                                                                                                                                                                                                                                                                                                                                                                                                                                                                                                                                                                                                                                                                                                                                                                                                                                                                                                                                                                                                                                                                                                                                                                                                                                                                                                                                                                                                                                                                                                                                                                                                                                                                                                                                                                                                                                                | -                                       |                       |        |      |                             |      |  |