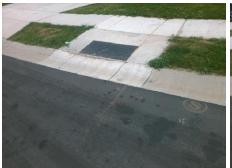

Possible Solutions: Remove & Replace Entire Ramp. Remove & Replace Gutter. Surveyor Notes: N/A PROW/ADA: Not Found, R304.2.1, R305.2, R304.5.4, R304.5.3

Total Cost: 2600.00

| Compliance         Description         Data         Compliance         Description         Data           N/A         Ramp Length (in)         48.0         Yes         Ramp Slope (%)         6.9           Yes         Ramp Width (in)         48.0         Yes         Ramp XSlope (%)         3.8           N/A         Flare Type LT         Sloped         N/A         Flare Type RT         N/A           N/A         Flare Slope LT (%)         2.2         N/A         Flare Slope RT (%)         12.7           N/A         Flare Traversable LT?         No         N/A         Flare Traversable RT?         No           N/A         Flare Traversable LT?         No         N/A         Flare Traversable RT?         No           No         Landing Length (in)         47.0         Yes         DWS Provided?         Yes           Yes         Landing Width (in)         48.0         Yes         DWS Contrast?         Yes           Yes         Landing Slope (%)         0.0         Yes         DWS Length (in)         24.0           Yes         Landing Slope (%)         1.7         Yes         DWS Full Width?         Yes           N/A         Landing Slope (%)         1.7         Yes         DWS Full Width?                                                                                                                                                                                                                                                                                                                                                                                                                                                                                                                                                                                                                                                                                                                                                                                                                                                                               | Field Measurements/Component Compliance |                       |        |      |                             |      |  |
|--------------------------------------------------------------------------------------------------------------------------------------------------------------------------------------------------------------------------------------------------------------------------------------------------------------------------------------------------------------------------------------------------------------------------------------------------------------------------------------------------------------------------------------------------------------------------------------------------------------------------------------------------------------------------------------------------------------------------------------------------------------------------------------------------------------------------------------------------------------------------------------------------------------------------------------------------------------------------------------------------------------------------------------------------------------------------------------------------------------------------------------------------------------------------------------------------------------------------------------------------------------------------------------------------------------------------------------------------------------------------------------------------------------------------------------------------------------------------------------------------------------------------------------------------------------------------------------------------------------------------------------------------------------------------------------------------------------------------------------------------------------------------------------------------------------------------------------------------------------------------------------------------------------------------------------------------------------------------------------------------------------------------------------------------------------------------------------------------------------------------------|-----------------------------------------|-----------------------|--------|------|-----------------------------|------|--|
| Yes         Ramp Width (in)         48.0         Yes         Ramp XSlope (%)         3.8           N/A         Flare Type LT         Sloped         N/A         Flare Type RT         N/A           N/A         Flare Slope LT (%)         2.2         N/A         Flare Slope RT (%)         12.7           N/A         Flare Traversable RT?         No         No         N/A         Flare Traversable RT?         No           No         Landing Length (in)         47.0         Yes         DWS Provided?         Yes           Yes         Landing Width (in)         48.0         Yes         DWS Contrast?         Yes           Yes         Landing Slope (%)         0.0         Yes         DWS Length (in)         24.0           Yes         Landing Curb? (Y/N)         No         No         DWS Full Width?         Yes           N/A         Shared Landing?         No         No         DWS Offset (in)         2.2           N/A         Shared Landing?         No         No         Gutter Slope (%)         6.7           Yes         Gutter Ponding?         No         No         Gutter Slope (%)         6.7           Yes         Gutter Lip Ht (in)         0.0         N/A         Painted X Walk2?                                                                                                                                                                                                                                                                                                                                                                                                                                                                                                                                                                                                                                                                                                                                                                                                                                                                                         | Comp                                    | liance Description    | Data   | Comp | liance Description          | Data |  |
| N/A         Flare Type LT         Sloped         N/A         Flare Type RT         N/A           N/A         Flare Slope LT (%)         2.2         N/A         Flare Slope RT (%)         12.7           N/A         Flare Traversable LT?         No         N/A         Flare Traversable RT?         No           No         Landing Length (in)         47.0         Yes         DWS Provided?         Yes           Yes         Landing Width (in)         48.0         Yes         DWS Contrast?         Yes           Yes         Landing Slope (%)         0.0         Yes         DWS Length (in)         24.0           Yes         Landing Curb? (Y/N)         No         No         DWS Full Width?         Yes           N/A         Shared Landing?         No         No         DWS Offset (in)         2.2           N/A         Shared Landing?         No         No         Gutter Slope (%)         6.7           Yes         Gutter Ponding?         No         No         Gutter Slope (%)         6.7           Yes         Gutter Lip Ht (in)         0.0         No         Gutter Slope (%)         6.7           N/A         X Walk 1 Direction         To W         X Walk 2 Direction         N/A <t< th=""><th>N/A</th><th>Ramp Length (in)</th><th>48.0</th><th>Yes</th><th>Ramp Slope (%)</th><th>6.9</th></t<>                                                                                                                                                                                                                                                                                                                                                                                                                                                                                                                                                                                                                                                                                                                                                                              | N/A                                     | Ramp Length (in)      | 48.0   | Yes  | Ramp Slope (%)              | 6.9  |  |
| N/A         Flare Slope LT (%)         2.2         N/A         Flare Slope RT (%)         12.7           N/A         Flare Traversable LT?         No         N/A         Flare Traversable RT?         No           No         Landing Length (in)         47.0         Yes         DWS Provided?         Yes           Yes         Landing Width (in)         48.0         Yes         DWS Contrast?         Yes           Yes         Landing Slope (%)         0.0         Yes         DWS Length (in)         24.0           Yes         Landing X Slope (%)         1.7         Yes         DWS Full Width?         Yes           N/A         Landing Curb? (Y/N)         No         DWS Offset (in)         2.2           N/A         Shared Landing?         No         No         DWS Offset (in)         2.2           N/A         Shared Landing?         No         No         Gutter Slope (%)         12.6           Yes         Gutter Ponding?         No         No         Gutter Slope (%)         12.6           Yes         Gutter Lip Ht (in)         0.0         No         Gutter Slope (%)         6.7           N/A         Painted X Walk1?         No         N/A         Painted X Walk2?         N/A                                                                                                                                                                                                                                                                                                                                                                                                                                                                                                                                                                                                                                                                                                                                                                                                                                                                                             | Yes                                     | Ramp Width (in)       | 48.0   | Yes  | Ramp XSlope (%)             | 3.8  |  |
| N/A         Flare Traversable LT?         No         N/A         Flare Traversable RT?         No           No         Landing Length (in)         47.0         Yes         DWS Provided?         Yes           Yes         Landing Width (in)         48.0         Yes         DWS Contrast?         Yes           Yes         Landing Slope (%)         0.0         Yes         DWS Length (in)         24.0           Yes         Landing X Slope (%)         1.7         Yes         DWS Full Width?         Yes           N/A         Landing Curb? (Y/N)         No         No         DWS Offset (in)         2.2           N/A         Shared Landing?         No         No         DWS Offset (in)         2.2           N/A         Shared Landing?         No         No         Gutter Slope (%)         12.6           Yes         Gutter Ponding?         No         No         Gutter Slope (%)         6.7           N/A         Painted X Walk1?         No         N/A         Painted X Walk2?         N/A           N/A         X Walk 1 Direction         To W         X Walk 2 Direction         N/A           N/A         X Walk 2 Slope (%)         X Walk 2 Slope (%)         X Walk 2 Slope (%)         N/A                                                                                                                                                                                                                                                                                                                                                                                                                                                                                                                                                                                                                                                                                                                                                                                                                                                                                         | N/A                                     | Flare Type LT         | Sloped | N/A  | Flare Type RT               | N/A  |  |
| No         Landing Length (in)         47.0 yes         DWS Provided?         Yes           Yes         Landing Width (in)         48.0 yes         DWS Contrast?         Yes           Yes         Landing Slope (%)         0.0 yes         DWS Length (in)         24.0 yes           Yes         Landing X Slope (%)         1.7 yes         DWS Full Width?         Yes           N/A         Landing Curb? (Y/N)         No         DWS Offset (in)         2.2           N/A         Shared Landing?         No         No         DWS Offset (in)         2.2           N/A         Shared Landing?         No         No         Gutter Slope (%)         12.6           Yes         Gutter Ponding?         No         No         Gutter Slope (%)         6.7           Yes         Gutter Lip Ht (in)         0.0         No         Gutter X Slope (%)         6.7           N/A         Painted X Walk1?         No         N/A         X Walk 2 Direction         N/A           N/A         X Walk 1 Width (in)         N/A         X Walk 2 Width (in)         N/A           X Walk 1 Slope (%)         3.5         X Walk 2 Slope (%)         N/A           N/A         Road Slope (%)         N/A         N/A         N/A                                                                                                                                                                                                                                                                                                                                                                                                                                                                                                                                                                                                                                                                                                                                                                                                                                                                                    | N/A                                     | Flare Slope LT (%)    | 2.2    | N/A  | Flare Slope RT (%)          | 12.7 |  |
| Yes         Landing Width (in)         48.0         Yes         DWS Contrast?         Yes           Yes         Landing Slope (%)         0.0         Yes         DWS Length (in)         24.0           Yes         Landing X Slope (%)         1.7         Yes         DWS Full Width?         Yes           N/A         Landing Curb? (Y/N)         No         DWS Offset (in)         2.2           N/A         Shared Landing?         No         DWS Offset (in)         2.2           Yes         Gutter Ponding?         No         No         Gutter Slope (%)         12.6           Yes         Gutter Lip Ht (in)         0.0         No         Gutter X Slope (%)         6.7           N/A         Painted X Walk1?         No         N/A         Painted X Walk2?         N/A           N/A         X Walk 1 Direction         To W         N/A         X Walk 2 Direction         N/A           N/A         X Walk 1 Width (in)         N/A         X Walk 2 Width (in)         N/A           X Walk 1 Slope (%)         3.5         X Walk 2 Slope (%)         N/A           X Walk 2 X Slope (%)         N/A         N/A         N/A         N/A           N/A         Road X Slope (%)         N/A         N/A                                                                                                                                                                                                                                                                                                                                                                                                                                                                                                                                                                                                                                                                                                                                                                                                                                                                                            | N/A                                     | Flare Traversable LT? | No     | N/A  | Flare Traversable RT?       | No   |  |
| Yes         Landing Slope (%)         0.0         Yes         DWS Length (in)         24.0           Yes         Landing X Slope (%)         1.7         Yes         DWS Full Width?         Yes           N/A         Landing Curb? (Y/N)         No         No         DWS Offset (in)         2.2           N/A         Shared Landing?         No         No         Gutter Slope (%)         12.6           Yes         Gutter Lip Ht (in)         0.0         No         Gutter X Slope (%)         6.7           N/A         Painted X Walk1?         No         N/A         Painted X Walk2?         N/A           N/A         X Walk 1 Direction         To W         N/A         X Walk 2 Direction         N/A           N/A         X Walk 1 Width (in)         N/A         X Walk 2 Width (in)         N/A           X Walk 1 Slope (%)         3.5         X Walk 2 Slope (%)         N/A           X Walk 2 X Slope (%)         N/A         X Walk 2 X Slope (%)         N/A           N/A         Road X Slope (%)         N/A         N/A         Clear Space?         Yes           Road X Slope (%)         N/A         N/A         Clear Space to XWalk (in)         N/A           Yes         Any Obstructions?         N/A                                                                                                                                                                                                                                                                                                                                                                                                                                                                                                                                                                                                                                                                                                                                                                                                                                                                               | No                                      | Landing Length (in)   | 47.0   | Yes  | DWS Provided?               | Yes  |  |
| Yes         Landing X Slope (%)         1.7         Yes         DWS Full Width?         Yes           N/A         Landing Curb? (Y/N)         No         DWS Offset (in)         2.2           N/A         Shared Landing?         No         No         Gutter Slope (%)         12.6           Yes         Gutter Lip Ht (in)         0.0         No         Gutter X Slope (%)         6.7           N/A         Painted X Walk1?         No         N/A         Painted X Walk2?         N/A           N/A         X Walk 1 Direction         To W         X Walk 2 Direction         N/A           N/A         X Walk 2 Width (in)         N/A         X Walk 2 Width (in)         N/A           X Walk 1 Slope (%)         3.5         X Walk 2 Slope (%)         N/A           X Walk 2 X Slope (%)         N/A         X Walk 2 X Slope (%)         N/A           N/A         Road Slope (%)         N/A         N/A         N/A         Clear Space?         Yes           Road X Slope (%)         N/A         N/A         Clear Space to XWalk (in)         N/A           Yes         Any Obstructions?         No         Storm Grate/Utility Hazard?         No           Obstruction Type         N/A         N/A         N/A         N/A                                                                                                                                                                                                                                                                                                                                                                                                                                                                                                                                                                                                                                                                                                                                                                                                                                                                        | Yes                                     | Landing Width (in)    | 48.0   | Yes  | DWS Contrast?               | Yes  |  |
| N/A         Landing Curb? (Y/N)         No         No         DWS Offset (in)         2.2           N/A         Shared Landing?         No         No         Gutter Slope (%)         12.6           Yes         Gutter Lip Ht (in)         0.0         No         Gutter X Slope (%)         6.7           N/A         Painted X Walk1?         No         N/A         Painted X Walk2?         N/A           X Walk 1 Direction         To W         X Walk 2 Direction         N/A           N/A         X Walk 2 Width (in)         N/A           X Walk 1 Slope (%)         3.5         X Walk 2 Slope (%)         N/A           X Walk 1 X Slope (%)         6.6         X Walk 2 X Slope (%)         N/A           N/A         Road Slope (%)         N/A         N/A         Ramp inside XWalk2?         N/A           Road X Slope (%)         N/A         N/A         Clear Space?         Yes           Road X Slope (%)         N/A         N/A         Clear Space to XWalk (in)         N/A           Yes         Any Obstructions?         No         Storm Grate/Utility Hazard?         No           Obstruction Type         N/A         N/A         N/A         N/A                                                                                                                                                                                                                                                                                                                                                                                                                                                                                                                                                                                                                                                                                                                                                                                                                                                                                                                                        | Yes                                     | Landing Slope (%)     | 0.0    | Yes  | DWS Length (in)             | 24.0 |  |
| N/A Shared Landing?  Yes Gutter Ponding? No No Gutter Slope (%) 12.6  Yes Gutter Lip Ht (in) 0.0 No Gutter X Slope (%) 6.7  N/A Painted X Walk1? No X Walk 1 Direction To W N/A X Walk 1 Width (in) X Walk 1 Slope (%) 3.5 X Walk 2 Slope (%) N/A  N/A Ramp inside XWalk1? N/A Road Slope (%) N/A N/A Road X Slope (%) N/A  Yes Any Obstructions? No Obstruction Type N/A  No No Road Slope (%) N/A N/A N/A Clear Space to XWalk (in) N/A Yes Storm Grate/Utility Hazard? No Storm Grate/Utility Type N/A                                                                                                                                                                                                                                                                                                                                                                                                                                                                                                                                                                                                                                                                                                                                                                                                                                                                                                                                                                                                                                                                                                                                                                                                                                                                                                                                                                                                                                                                                                                                                                                                                      | Yes                                     | Landing X Slope (%)   | 1.7    | Yes  | DWS Full Width?             | Yes  |  |
| Yes Gutter Ponding? No No Gutter Slope (%) 12.6 Yes Gutter Lip Ht (in) 0.0 No Gutter X Slope (%) 6.7 N/A Painted X Walk1? No X Walk 1 Direction To W N/A X Walk 2 Direction N/A X Walk 1 Slope (%) 3.5 X Walk 2 Slope (%) N/A X Walk 1 X Slope (%) N/A Road Slope (%) N/A Road Slope (%) N/A Road Slope (%) N/A Yes Any Obstructions? N/A N/A N/A  N/A  N/A  N/A  N/A  N/A                                                                                                                                                                                                                                                                                                                                                                                                                                                                                                                                                                                                                                                                                                                                                                                                                                                                                                                                                                                                                                                                                                                                                                                                                                                                                                                                                                                                                                                                                                                                                                                                                                                                                                                                                     | N/A                                     | Landing Curb? (Y/N)   | No     | No   | DWS Offset (in)             | 2.2  |  |
| Yes         Gutter Lip Ht (in)         0.0         No         Gutter X Slope (%)         6.7           N/A         Painted X Walk1?         No         N/A         Painted X Walk2?         N/A           X Walk 1 Direction         To W         X Walk 2 Direction         N/A           N/A         X Walk 2 Width (in)         N/A           X Walk 1 Slope (%)         3.5         X Walk 2 Slope (%)         N/A           X Walk 2 X Slope (%)         N/A         X Walk 2 X Slope (%)         N/A           N/A         Road Slope (%)         N/A         N/A         Ramp inside XWalk2?         N/A           Road X Slope (%)         N/A         N/A         Clear Space?         Yes           Road X Slope (%)         N/A         N/A         Clear Space to XWalk (in)         N/A           Yes         Any Obstructions?         No         Storm Grate/Utility Hazard?         No           Obstruction Type         N/A         N/A         N/A         N/A                                                                                                                                                                                                                                                                                                                                                                                                                                                                                                                                                                                                                                                                                                                                                                                                                                                                                                                                                                                                                                                                                                                                              | N/A                                     | Shared Landing?       | No     |      |                             |      |  |
| N/A Painted X Walk1? No X Walk 1 Direction To W X Walk 2 Direction N/A X Walk 1 Width (in) N/A X Walk 1 Slope (%) 3.5 X Walk 1 X Slope (%) 6.6 X Walk 2 Slope (%) N/A X Walk 1 X Slope (%) N/A X Walk 2 X Slope (%) N/A X Walk 2 X Slope (%) N/A Ramp inside XWalk1? N/A Road Slope (%) N/A N/A Clear Space? Yes Road X Slope (%) N/A N/A Clear Space to XWalk (in) N/A Yes Any Obstructions? No Obstruction Type N/A N/A Storm Grate/Utility Hazard? No Storm Grate/Utility Type                                                                                                                                                                                                                                                                                                                                                                                                                                                                                                                                                                                                                                                                                                                                                                                                                                                                                                                                                                                                                                                                                                                                                                                                                                                                                                                                                                                                                                                                                                                                                                                                                                              | Yes                                     | Gutter Ponding?       | No     | No   | Gutter Slope (%)            | 12.6 |  |
| X Walk 1 Direction  N/A  X Walk 1 Width (in)  X Walk 1 Slope (%)  X Walk 2 X Slope (%)  X Walk 2 Slope | Yes                                     | Gutter Lip Ht (in)    | 0.0    | No   | Gutter X Slope (%)          | 6.7  |  |
| N/A X Walk 1 Width (in) N/A X Walk 2 Width (in) N/A X Walk 1 Slope (%) 3.5 X Walk 1 X Slope (%) 6.6 X Walk 2 X Slope (%) N/A X Walk 2 X Slope (%) N/A Ramp inside XWalk1? N/A Road Slope (%) N/A N/A Clear Space? Yes Road X Slope (%) N/A N/A Clear Space to XWalk (in) N/A Yes Any Obstructions? No Obstruction Type N/A N/A Storm Grate/Utility Hazard? No Storm Grate/Utility Type N/A                                                                                                                                                                                                                                                                                                                                                                                                                                                                                                                                                                                                                                                                                                                                                                                                                                                                                                                                                                                                                                                                                                                                                                                                                                                                                                                                                                                                                                                                                                                                                                                                                                                                                                                                     | N/A                                     | Painted X Walk1?      | No     | N/A  | Painted X Walk2?            | N/A  |  |
| X Walk 1 Slope (%)       3.5       X Walk 2 Slope (%)       N/A         X Walk 1 X Slope (%)       6.6       X Walk 2 X Slope (%)       N/A         N/A       Ramp inside XWalk1?       N/A       N/A       Ramp inside XWalk2?       N/A         Road Slope (%)       N/A       N/A       Clear Space?       Yes         Road X Slope (%)       N/A       N/A       Clear Space to XWalk (in)       N/A         Yes       Any Obstructions?       No       Storm Grate/Utility Hazard?       No         Obstruction Type       N/A       N/A       N/A                                                                                                                                                                                                                                                                                                                                                                                                                                                                                                                                                                                                                                                                                                                                                                                                                                                                                                                                                                                                                                                                                                                                                                                                                                                                                                                                                                                                                                                                                                                                                                        |                                         | X Walk 1 Direction    | To W   |      | X Walk 2 Direction          | N/A  |  |
| X Walk 1 X Slope (%)  N/A Ramp inside XWalk1? Road Slope (%) Road X Slope (%) N/A N/A Clear Space? Yes N/A Yes Any Obstructions? Obstruction Type N/A  X Walk 2 X Slope (%) N/A Ramp inside XWalk2? N/A N/A Clear Space to XWalk (in) N/A Yes Storm Grate/Utility Hazard? No Storm Grate/Utility Type N/A                                                                                                                                                                                                                                                                                                                                                                                                                                                                                                                                                                                                                                                                                                                                                                                                                                                                                                                                                                                                                                                                                                                                                                                                                                                                                                                                                                                                                                                                                                                                                                                                                                                                                                                                                                                                                      | N/A                                     | X Walk 1 Width (in)   | N/A    | N/A  | X Walk 2 Width (in)         | N/A  |  |
| N/A Ramp inside XWalk1? Road Slope (%) Road X Slope (%) N/A Yes Any Obstructions? Obstruction Type N/A  N/A Ramp inside XWalk2? N/A N/A Clear Space? Yes N/A Yes Storm Grate/Utility Hazard? NO Storm Grate/Utility Type N/A                                                                                                                                                                                                                                                                                                                                                                                                                                                                                                                                                                                                                                                                                                                                                                                                                                                                                                                                                                                                                                                                                                                                                                                                                                                                                                                                                                                                                                                                                                                                                                                                                                                                                                                                                                                                                                                                                                   |                                         | X Walk 1 Slope (%)    | 3.5    |      | X Walk 2 Slope (%)          | N/A  |  |
| Road Slope (%) Road X Slope (%) N/A Yes Any Obstructions? Obstruction Type N/A N/A Clear Space? Yes N/A Clear Space? N/A Yes Storm Grate/Utility Hazard? No Storm Grate/Utility Type N/A                                                                                                                                                                                                                                                                                                                                                                                                                                                                                                                                                                                                                                                                                                                                                                                                                                                                                                                                                                                                                                                                                                                                                                                                                                                                                                                                                                                                                                                                                                                                                                                                                                                                                                                                                                                                                                                                                                                                       |                                         | X Walk 1 X Slope (%)  | 6.6    |      | X Walk 2 X Slope (%)        | N/A  |  |
| Road X Slope (%)  Yes Any Obstructions? Obstruction Type  N/A  N/A  N/A  Clear Space to XWalk (in)  Yes Storm Grate/Utility Hazard? Storm Grate/Utility Type  N/A  N/A                                                                                                                                                                                                                                                                                                                                                                                                                                                                                                                                                                                                                                                                                                                                                                                                                                                                                                                                                                                                                                                                                                                                                                                                                                                                                                                                                                                                                                                                                                                                                                                                                                                                                                                                                                                                                                                                                                                                                         | N/A                                     | Ramp inside XWalk1?   | N/A    | N/A  | Ramp inside XWalk2?         | N/A  |  |
| Yes Any Obstructions?  Obstruction Type  No  Ves Storm Grate/Utility Hazard?  Storm Grate/Utility Type  N/A                                                                                                                                                                                                                                                                                                                                                                                                                                                                                                                                                                                                                                                                                                                                                                                                                                                                                                                                                                                                                                                                                                                                                                                                                                                                                                                                                                                                                                                                                                                                                                                                                                                                                                                                                                                                                                                                                                                                                                                                                    |                                         | Road Slope (%)        | N/A    | N/A  | Clear Space?                | Yes  |  |
| Obstruction Type  N/A  Storm Grate/Utility Type  N/A                                                                                                                                                                                                                                                                                                                                                                                                                                                                                                                                                                                                                                                                                                                                                                                                                                                                                                                                                                                                                                                                                                                                                                                                                                                                                                                                                                                                                                                                                                                                                                                                                                                                                                                                                                                                                                                                                                                                                                                                                                                                           |                                         | Road X Slope (%)      | N/A    | N/A  | Clear Space to XWalk (in)   | N/A  |  |
| N/A N/A                                                                                                                                                                                                                                                                                                                                                                                                                                                                                                                                                                                                                                                                                                                                                                                                                                                                                                                                                                                                                                                                                                                                                                                                                                                                                                                                                                                                                                                                                                                                                                                                                                                                                                                                                                                                                                                                                                                                                                                                                                                                                                                        | Yes                                     | Any Obstructions?     | No     | Yes  | Storm Grate/Utility Hazard? | No   |  |
|                                                                                                                                                                                                                                                                                                                                                                                                                                                                                                                                                                                                                                                                                                                                                                                                                                                                                                                                                                                                                                                                                                                                                                                                                                                                                                                                                                                                                                                                                                                                                                                                                                                                                                                                                                                                                                                                                                                                                                                                                                                                                                                                |                                         | Obstruction Type      |        |      | Storm Grate/Utility Type    |      |  |
| Yes Surface Condition? (G/P) Good                                                                                                                                                                                                                                                                                                                                                                                                                                                                                                                                                                                                                                                                                                                                                                                                                                                                                                                                                                                                                                                                                                                                                                                                                                                                                                                                                                                                                                                                                                                                                                                                                                                                                                                                                                                                                                                                                                                                                                                                                                                                                              |                                         |                       | N/A    |      |                             | N/A  |  |
|                                                                                                                                                                                                                                                                                                                                                                                                                                                                                                                                                                                                                                                                                                                                                                                                                                                                                                                                                                                                                                                                                                                                                                                                                                                                                                                                                                                                                                                                                                                                                                                                                                                                                                                                                                                                                                                                                                                                                                                                                                                                                                                                |                                         |                       |        | Yes  | Surface Condition? (G/P)    | Good |  |
|                                                                                                                                                                                                                                                                                                                                                                                                                                                                                                                                                                                                                                                                                                                                                                                                                                                                                                                                                                                                                                                                                                                                                                                                                                                                                                                                                                                                                                                                                                                                                                                                                                                                                                                                                                                                                                                                                                                                                                                                                                                                                                                                | -                                       |                       |        |      |                             |      |  |