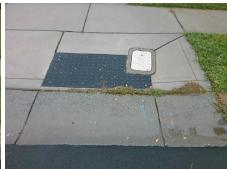

## Field Measurements/Component Compliance

Street 1 Name GREEN GRASS RD
Stop Condition-Street 2 None
Street 2 Name N/A
Stop Condition-Street 1 N/A

Total Cost: \$ 1850.00

| Fleid Measurements/Component Compilance |                       |       |                        |                             |      |
|-----------------------------------------|-----------------------|-------|------------------------|-----------------------------|------|
| Compliance Description                  |                       | Data  | Compliance Description |                             | Data |
| N/A                                     | Ramp Length (in)      | 48.0  | No                     | Ramp Slope (%)              | 13.1 |
| No                                      | Ramp Width (in)       | 47.5  | No                     | Ramp XSlope (%)             | 4.7  |
| N/A                                     | Flare Type LT         | N/A   | N/A                    | Flare Type RT               | N/A  |
| N/A                                     | Flare Slope LT (%)    | N/A   | N/A                    | Flare Slope RT (%)          | N/A  |
| N/A                                     | Flare Traversable LT? | N/A   | N/A                    | Flare Traversable RT?       | N/A  |
| N/A                                     | Landing Length (in)   | N/A   | N/A                    | DWS Provided?               | N/A  |
| N/A                                     | Landing Width (in)    | N/A   | N/A                    | DWS Contrast?               | N/A  |
| N/A                                     | Landing Slope (%)     | N/A   | N/A                    | DWS Length (in)             | N/A  |
| N/A                                     | Landing X Slope (%)   | N/A   | N/A                    | DWS Full Width?             | N/A  |
| N/A                                     | Landing Curb? (Y/N)   | N/A   | N/A                    | DWS Offset (in)             | N/A  |
| N/A                                     | Shared Landing?       | N/A   |                        |                             |      |
| N/A                                     | Gutter Ponding?       | N/A   | N/A                    | Gutter Slope (%)            | N/A  |
| N/A                                     | Gutter Lip Ht (in)    | N/A   | N/A                    | Gutter X Slope (%)          | N/A  |
| N/A                                     | Painted X Walk1?      | No    | N/A                    | Painted X Walk2?            | N/A  |
|                                         | X Walk 1 Direction    | To NE |                        | X Walk 2 Direction          | N/A  |
| N/A                                     | X Walk 1 Width (in)   | N/A   | N/A                    | X Walk 2 Width (in)         | N/A  |
|                                         | X Walk 1 Slope (%)    | 2.4   |                        | X Walk 2 Slope (%)          | N/A  |
|                                         | X Walk 1 X Slope (%)  | 3.4   |                        | X Walk 2 X Slope (%)        | N/A  |
| N/A                                     | Ramp inside XWalk1?   | N/A   | N/A                    | Ramp inside XWalk2?         | N/A  |
|                                         | Road Slope (%)        | N/A   | N/A                    | Clear Space?                | N/A  |
|                                         | Road X Slope (%)      | N/A   | N/A                    | Clear Space to XWalk (in)   | N/A  |
| N/A                                     | Any Obstructions?     | N/A   | N/A                    | Storm Grate/Utility Hazard? | N/A  |
|                                         | Obstruction Type      |       | l                      | Storm Grate/Utility Type    |      |
|                                         |                       | N/A   |                        |                             | N/A  |
|                                         |                       |       | Yes                    | Surface Condition? (G/P)    | Good |
|                                         |                       |       |                        |                             |      |