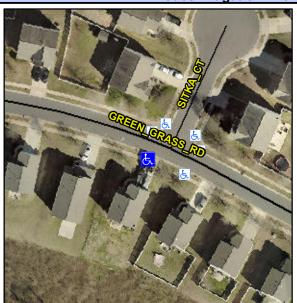

## Access Compliance Report Public Rights-of-Way (Curb Ramps)

Intersection ID: 50590Main Street: GREEN\_GRASS\_RDCross Street: SITKA\_CTLocation: WADA ID: C6E56DE4A5BCRamp Type: PerpInitial Pass/Fail: FailOverall Compliance: NoSeverity Score: 35

## Field Measurements/Component Compliance

Street 1 Name GREEN GRASS RD
Stop Condition-Street 2 None
Street 2 Name N/A
Stop Condition-Street 1 N/A

Total Cost: \$ 1850.00

| Fleid Measurements/Component Compilance |                       |       |                        |                             |      |
|-----------------------------------------|-----------------------|-------|------------------------|-----------------------------|------|
| Compliance Description                  |                       | Data  | Compliance Description |                             | Data |
| N/A                                     | Ramp Length (in)      | 48.0  | No                     | Ramp Slope (%)              | 13.1 |
| No                                      | Ramp Width (in)       | 47.5  | No                     | Ramp XSlope (%)             | 4.7  |
| N/A                                     | Flare Type LT         | N/A   | N/A                    | Flare Type RT               | N/A  |
| N/A                                     | Flare Slope LT (%)    | N/A   | N/A                    | Flare Slope RT (%)          | N/A  |
| N/A                                     | Flare Traversable LT? | N/A   | N/A                    | Flare Traversable RT?       | N/A  |
| N/A                                     | Landing Length (in)   | N/A   | N/A                    | DWS Provided?               | N/A  |
| N/A                                     | Landing Width (in)    | N/A   | N/A                    | DWS Contrast?               | N/A  |
| N/A                                     | Landing Slope (%)     | N/A   | N/A                    | DWS Length (in)             | N/A  |
| N/A                                     | Landing X Slope (%)   | N/A   | N/A                    | DWS Full Width?             | N/A  |
| N/A                                     | Landing Curb? (Y/N)   | N/A   | N/A                    | DWS Offset (in)             | N/A  |
| N/A                                     | Shared Landing?       | N/A   |                        |                             |      |
| N/A                                     | Gutter Ponding?       | N/A   | N/A                    | Gutter Slope (%)            | N/A  |
| N/A                                     | Gutter Lip Ht (in)    | N/A   | N/A                    | Gutter X Slope (%)          | N/A  |
| N/A                                     | Painted X Walk1?      | No    | N/A                    | Painted X Walk2?            | N/A  |
|                                         | X Walk 1 Direction    | To NE |                        | X Walk 2 Direction          | N/A  |
| N/A                                     | X Walk 1 Width (in)   | N/A   | N/A                    | X Walk 2 Width (in)         | N/A  |
|                                         | X Walk 1 Slope (%)    | 2.4   |                        | X Walk 2 Slope (%)          | N/A  |
|                                         | X Walk 1 X Slope (%)  | 3.4   |                        | X Walk 2 X Slope (%)        | N/A  |
| N/A                                     | Ramp inside XWalk1?   | N/A   | N/A                    | Ramp inside XWalk2?         | N/A  |
|                                         | Road Slope (%)        | N/A   | N/A                    | Clear Space?                | N/A  |
|                                         | Road X Slope (%)      | N/A   | N/A                    | Clear Space to XWalk (in)   | N/A  |
| N/A                                     | Any Obstructions?     | N/A   | N/A                    | Storm Grate/Utility Hazard? | N/A  |
|                                         | Obstruction Type      |       | l                      | Storm Grate/Utility Type    |      |
|                                         |                       | N/A   |                        |                             | N/A  |
|                                         |                       |       | Yes                    | Surface Condition? (G/P)    | Good |
|                                         |                       |       |                        |                             |      |