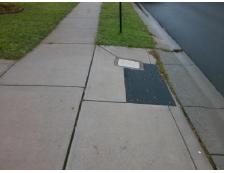

## Field Measurements/Component Compliance

Street 1 Name GREEN GRASS RD
Stop Condition-Street 2 None
Street 2 Name N/A
Stop Condition-Street 1 N/A

Total Cost: \$ 1850.00

| Fleid Measurements/Component Compilance |                       |       |                        |                             |      |
|-----------------------------------------|-----------------------|-------|------------------------|-----------------------------|------|
| Compliance Description                  |                       | Data  | Compliance Description |                             | Data |
| N/A                                     | Ramp Length (in)      | 48.0  | No                     | Ramp Slope (%)              | 13.1 |
| No                                      | Ramp Width (in)       | 47.5  | No                     | Ramp XSlope (%)             | 4.7  |
| N/A                                     | Flare Type LT         | N/A   | N/A                    | Flare Type RT               | N/A  |
| N/A                                     | Flare Slope LT (%)    | N/A   | N/A                    | Flare Slope RT (%)          | N/A  |
| N/A                                     | Flare Traversable LT? | N/A   | N/A                    | Flare Traversable RT?       | N/A  |
| N/A                                     | Landing Length (in)   | N/A   | N/A                    | DWS Provided?               | N/A  |
| N/A                                     | Landing Width (in)    | N/A   | N/A                    | DWS Contrast?               | N/A  |
| N/A                                     | Landing Slope (%)     | N/A   | N/A                    | DWS Length (in)             | N/A  |
| N/A                                     | Landing X Slope (%)   | N/A   | N/A                    | DWS Full Width?             | N/A  |
| N/A                                     | Landing Curb? (Y/N)   | N/A   | N/A                    | DWS Offset (in)             | N/A  |
| N/A                                     | Shared Landing?       | N/A   |                        |                             |      |
| N/A                                     | Gutter Ponding?       | N/A   | N/A                    | Gutter Slope (%)            | N/A  |
| N/A                                     | Gutter Lip Ht (in)    | N/A   | N/A                    | Gutter X Slope (%)          | N/A  |
| N/A                                     | Painted X Walk1?      | No    | N/A                    | Painted X Walk2?            | N/A  |
|                                         | X Walk 1 Direction    | To NE |                        | X Walk 2 Direction          | N/A  |
| N/A                                     | X Walk 1 Width (in)   | N/A   | N/A                    | X Walk 2 Width (in)         | N/A  |
|                                         | X Walk 1 Slope (%)    | 2.4   |                        | X Walk 2 Slope (%)          | N/A  |
|                                         | X Walk 1 X Slope (%)  | 3.4   |                        | X Walk 2 X Slope (%)        | N/A  |
| N/A                                     | Ramp inside XWalk1?   | N/A   | N/A                    | Ramp inside XWalk2?         | N/A  |
|                                         | Road Slope (%)        | N/A   | N/A                    | Clear Space?                | N/A  |
|                                         | Road X Slope (%)      | N/A   | N/A                    | Clear Space to XWalk (in)   | N/A  |
| N/A                                     | Any Obstructions?     | N/A   | N/A                    | Storm Grate/Utility Hazard? | N/A  |
|                                         | Obstruction Type      |       | l                      | Storm Grate/Utility Type    |      |
|                                         |                       | N/A   |                        |                             | N/A  |
|                                         |                       |       | Yes                    | Surface Condition? (G/P)    | Good |
|                                         |                       |       |                        |                             |      |