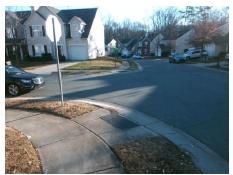

## Field Measurements/Component Compliance

Street 1 Name
Stop Condition-Street 2
Street 2 Name
Stop Condition-Street 1

CINDY CREEK LN None CINDY WOODS LN StopSign Possible Solutions:

Remove & Replace Curb Ramp With Two New Directional Ramps or Equivalent.

Surveyor Notes:

N/A

PROW/ADA:

Not Found, R304.5.1, R304.5.3

Total Cost: \$ 3200.00

| Compl | Compliance Description |      | Compliance |       | Description             | Data |
|-------|------------------------|------|------------|-------|-------------------------|------|
| N/A   | Ramp Length (in)       | 52.0 | Yes        | Ramp  | Slope (%)               | 5.8  |
| No    | Ramp Width (in)        | 34.0 | No         | Ram   | XSlope (%)              | 7.0  |
| N/A   | Flare Type LT          | N/A  | N/A        | Flare | Type RT                 | N/A  |
| N/A   | Flare Slope LT (%)     | N/A  | N/A        | Flare | Slope RT (%)            | N/A  |
| N/A   | Flare Traversable LT?  | N/A  | N/A        | Flare | Traversable RT?         | N/A  |
| N/A   | Landing Length (in)    | N/A  | N/A        | DWS   | Provided?               | N/A  |
| N/A   | Landing Width (in)     | N/A  | N/A        | DWS   | Contrast?               | N/A  |
| N/A   | Landing Slope (%)      | N/A  | N/A        | DWS   | Length (in)             | N/A  |
| N/A   | Landing X Slope (%)    | N/A  | N/A        | DWS   | Full Width?             | N/A  |
| N/A   | Landing Curb? (Y/N)    | N/A  | N/A        | DWS   | Offset (in)             | N/A  |
| N/A   | Shared Landing?        | N/A  |            |       |                         |      |
| N/A   | Gutter Ponding?        | N/A  | N/A        | Gutte | er Slope (%)            | N/A  |
| N/A   | Gutter Lip Ht (in)     | N/A  | N/A        | Gutte | er X Slope (%)          | N/A  |
| N/A   | Painted X Walk1?       | No   | N/A        | Paint | ed X Walk2?             | No   |
|       | X Walk 1 Direction     | To S |            | X Wa  | lk 2 Direction          | To E |
| N/A   | X Walk 1 Width (in)    | N/A  | N/A        | X Wa  | lk 2 Width (in)         | N/A  |
|       | X Walk 1 Slope (%)     | 0.7  |            | X Wa  | lk 2 Slope (%)          | 5.2  |
|       | X Walk 1 X Slope (%)   | 5.4  |            | X Wa  | lk 2 X Slope (%)        | 0.5  |
| N/A   | Ramp inside XWalk1?    | N/A  | N/A        | Ram   | o inside XWalk2?        | N/A  |
|       | Road Slope (%)         | 2.9  | N/A        | Clear | Space?                  | N/A  |
|       | Road X Slope (%)       | 0.0  | N/A        | Clear | Space to XWalk (in)     | N/A  |
| N/A   | Any Obstructions?      | N/A  | N/A        | Storn | n Grate/Utility Hazard? | N/A  |
|       | Obstruction Type       |      | l          | Storn | n Grate/Utility Type    |      |
|       |                        | N/A  |            |       |                         | N/A  |
|       |                        |      | Yes        | Surfa | ce Condition? (G/P)     | Good |