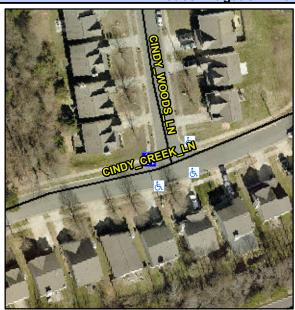

## Access Compliance Report Public Rights-of-Way (Curb Ramps)

Intersection ID: 45303Main Street:CINDY\_CREEK\_LNCross Street:CINDY\_WOODS\_LNLocation:NWADA ID: C6E93646FB52Ramp Type:PerpDiagInitial Pass/Fail:FailOverall Compliance:NoSeverity Score:42.5