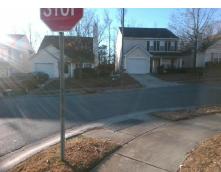

## Field Measurements/Component Compliance

Street 1 Name
Stop Condition-Street 2
Street 2 Name
Stop Condition-Street 1

CINDY CREEK LN None CINDY WOODS LN StopSign Possible Solutions:

Remove & Replace Curb Ramp With Two New Directional Ramps or Equivalent.

Surveyor Notes:

N/A

PROW/ADA:

Not Found, R304.5.1, R304.5.3

Total Cost: \$ 3200.00

| Compl | Compliance Description |      | Compliance |       | Description             | Data |
|-------|------------------------|------|------------|-------|-------------------------|------|
| N/A   | Ramp Length (in)       | 52.0 | Yes        | Ramp  | Slope (%)               | 5.8  |
| No    | Ramp Width (in)        | 34.0 | No         | Ram   | XSlope (%)              | 7.0  |
| N/A   | Flare Type LT          | N/A  | N/A        | Flare | Type RT                 | N/A  |
| N/A   | Flare Slope LT (%)     | N/A  | N/A        | Flare | Slope RT (%)            | N/A  |
| N/A   | Flare Traversable LT?  | N/A  | N/A        | Flare | Traversable RT?         | N/A  |
| N/A   | Landing Length (in)    | N/A  | N/A        | DWS   | Provided?               | N/A  |
| N/A   | Landing Width (in)     | N/A  | N/A        | DWS   | Contrast?               | N/A  |
| N/A   | Landing Slope (%)      | N/A  | N/A        | DWS   | Length (in)             | N/A  |
| N/A   | Landing X Slope (%)    | N/A  | N/A        | DWS   | Full Width?             | N/A  |
| N/A   | Landing Curb? (Y/N)    | N/A  | N/A        | DWS   | Offset (in)             | N/A  |
| N/A   | Shared Landing?        | N/A  |            |       |                         |      |
| N/A   | Gutter Ponding?        | N/A  | N/A        | Gutte | er Slope (%)            | N/A  |
| N/A   | Gutter Lip Ht (in)     | N/A  | N/A        | Gutte | er X Slope (%)          | N/A  |
| N/A   | Painted X Walk1?       | No   | N/A        | Paint | ed X Walk2?             | No   |
|       | X Walk 1 Direction     | To S |            | X Wa  | lk 2 Direction          | To E |
| N/A   | X Walk 1 Width (in)    | N/A  | N/A        | X Wa  | lk 2 Width (in)         | N/A  |
|       | X Walk 1 Slope (%)     | 0.7  |            | X Wa  | lk 2 Slope (%)          | 5.2  |
|       | X Walk 1 X Slope (%)   | 5.4  |            | X Wa  | lk 2 X Slope (%)        | 0.5  |
| N/A   | Ramp inside XWalk1?    | N/A  | N/A        | Ram   | o inside XWalk2?        | N/A  |
|       | Road Slope (%)         | 2.9  | N/A        | Clear | Space?                  | N/A  |
|       | Road X Slope (%)       | 0.0  | N/A        | Clear | Space to XWalk (in)     | N/A  |
| N/A   | Any Obstructions?      | N/A  | N/A        | Storn | n Grate/Utility Hazard? | N/A  |
|       | Obstruction Type       |      | l          | Storn | n Grate/Utility Type    |      |
|       |                        | N/A  |            |       |                         | N/A  |
|       |                        |      | Yes        | Surfa | ce Condition? (G/P)     | Good |