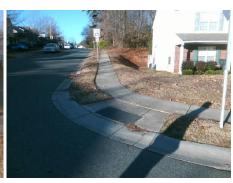

## Field Measurements/Component Compliance

Street 1 Name
Stop Condition-Street 2
Street 2 Name
Stop Condition-Street 1

CINDY CREEK LN None CINDY WOODS LN StopSign Possible Solutions:

Remove & Replace Curb Ramp With Two New Directional Ramps or Equivalent.

Surveyor Notes:

N/A

PROW/ADA:

Not Found, R304.5.1, R304.5.3

Total Cost: \$ 3200.00

| Compl | Compliance Description |      | Compliance |       | Description             | Data |
|-------|------------------------|------|------------|-------|-------------------------|------|
| N/A   | Ramp Length (in)       | 52.0 | Yes        | Ramp  | Slope (%)               | 5.8  |
| No    | Ramp Width (in)        | 34.0 | No         | Ram   | XSlope (%)              | 7.0  |
| N/A   | Flare Type LT          | N/A  | N/A        | Flare | Type RT                 | N/A  |
| N/A   | Flare Slope LT (%)     | N/A  | N/A        | Flare | Slope RT (%)            | N/A  |
| N/A   | Flare Traversable LT?  | N/A  | N/A        | Flare | Traversable RT?         | N/A  |
| N/A   | Landing Length (in)    | N/A  | N/A        | DWS   | Provided?               | N/A  |
| N/A   | Landing Width (in)     | N/A  | N/A        | DWS   | Contrast?               | N/A  |
| N/A   | Landing Slope (%)      | N/A  | N/A        | DWS   | Length (in)             | N/A  |
| N/A   | Landing X Slope (%)    | N/A  | N/A        | DWS   | Full Width?             | N/A  |
| N/A   | Landing Curb? (Y/N)    | N/A  | N/A        | DWS   | Offset (in)             | N/A  |
| N/A   | Shared Landing?        | N/A  |            |       |                         |      |
| N/A   | Gutter Ponding?        | N/A  | N/A        | Gutte | er Slope (%)            | N/A  |
| N/A   | Gutter Lip Ht (in)     | N/A  | N/A        | Gutte | er X Slope (%)          | N/A  |
| N/A   | Painted X Walk1?       | No   | N/A        | Paint | ed X Walk2?             | No   |
|       | X Walk 1 Direction     | To S |            | X Wa  | lk 2 Direction          | To E |
| N/A   | X Walk 1 Width (in)    | N/A  | N/A        | X Wa  | lk 2 Width (in)         | N/A  |
|       | X Walk 1 Slope (%)     | 0.7  |            | X Wa  | lk 2 Slope (%)          | 5.2  |
|       | X Walk 1 X Slope (%)   | 5.4  |            | X Wa  | lk 2 X Slope (%)        | 0.5  |
| N/A   | Ramp inside XWalk1?    | N/A  | N/A        | Ram   | o inside XWalk2?        | N/A  |
|       | Road Slope (%)         | 2.9  | N/A        | Clear | Space?                  | N/A  |
|       | Road X Slope (%)       | 0.0  | N/A        | Clear | Space to XWalk (in)     | N/A  |
| N/A   | Any Obstructions?      | N/A  | N/A        | Storn | n Grate/Utility Hazard? | N/A  |
|       | Obstruction Type       |      | l          | Storn | n Grate/Utility Type    |      |
|       |                        | N/A  |            |       |                         | N/A  |
|       |                        |      | Yes        | Surfa | ce Condition? (G/P)     | Good |