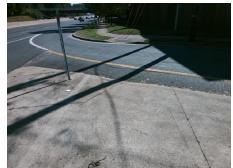

## Field Measurements/Component Compliance

Street 1 Name

Stop Condition-Street 2

Street 2 Name

N/A

Stop Condition-Street 1

N/A

Possible Solutions:

Remove & Replace Entire Ramp.

Surveyor Notes:

N/A

PROW/ADA:

Not Found, R304.5.1, R304.2.2

Total Cost: \$ 3400.00

| Field Measurements/Component Compilance |                       |       |                        |                             |      |
|-----------------------------------------|-----------------------|-------|------------------------|-----------------------------|------|
| Compliance Description                  |                       | Data  | Compliance Description |                             | Data |
| N/A                                     | Ramp Length (in)      | 59.0  | No                     | Ramp Slope (%)              | 10.2 |
| No                                      | Ramp Width (in)       | 43.0  | Yes                    | Ramp XSlope (%)             | 1.9  |
| N/A                                     | Flare Type LT         | N/A   | N/A                    | Flare Type RT               | N/A  |
| N/A                                     | Flare Slope LT (%)    | N/A   | N/A                    | Flare Slope RT (%)          | N/A  |
| N/A                                     | Flare Traversable LT? | N/A   | N/A                    | Flare Traversable RT?       | N/A  |
| N/A                                     | Landing Length (in)   | N/A   | N/A                    | DWS Provided?               | N/A  |
| N/A                                     | Landing Width (in)    | N/A   | N/A                    | DWS Contrast?               | N/A  |
| N/A                                     | Landing Slope (%)     | N/A   | N/A                    | DWS Length (in)             | N/A  |
| N/A                                     | Landing X Slope (%)   | N/A   | N/A                    | DWS Full Width?             | N/A  |
| N/A                                     | Landing Curb? (Y/N)   | N/A   | N/A                    | DWS Offset (in)             | N/A  |
| N/A                                     | Shared Landing?       | N/A   |                        |                             |      |
| N/A                                     | Gutter Ponding?       | N/A   | N/A                    | Gutter Slope (%)            | N/A  |
| N/A                                     | Gutter Lip Ht (in)    | N/A   | N/A                    | Gutter X Slope (%)          | N/A  |
| N/A                                     | Painted X Walk1?      | No    | N/A                    | Painted X Walk2?            | N/A  |
|                                         | X Walk 1 Direction    | To SE |                        | X Walk 2 Direction          | N/A  |
| N/A                                     | X Walk 1 Width (in)   | N/A   | N/A                    | X Walk 2 Width (in)         | N/A  |
|                                         | X Walk 1 Slope (%)    | 0.6   |                        | X Walk 2 Slope (%)          | N/A  |
|                                         | X Walk 1 X Slope (%)  | 0.8   |                        | X Walk 2 X Slope (%)        | N/A  |
| N/A                                     | Ramp inside XWalk1?   | N/A   | N/A                    | Ramp inside XWalk2?         | N/A  |
|                                         | Road Slope (%)        | N/A   | N/A                    | Clear Space?                | N/A  |
|                                         | Road X Slope (%)      | N/A   | N/A                    | Clear Space to XWalk (in)   | N/A  |
| N/A                                     | Any Obstructions?     | N/A   | N/A                    | Storm Grate/Utility Hazard? | N/A  |
|                                         | Obstruction Type      |       |                        | Storm Grate/Utility Type    |      |
|                                         |                       | N/A   |                        |                             | N/A  |
|                                         |                       |       | Yes                    | Surface Condition? (G/P)    | Good |
|                                         |                       |       |                        |                             |      |