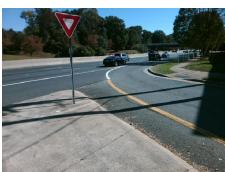

## Field Measurements/Component Compliance

Street 1 Name

Stop Condition-Street 2

Street 2 Name

N/A

Stop Condition-Street 1

N/A

Possible Solutions:

Remove & Replace Entire Ramp.

Surveyor Notes:

N/A

PROW/ADA:

Not Found, R304.5.1, R304.2.2

Total Cost: \$ 3400.00

| Field Measurements/Component Compilance |                       |       |                        |                             |      |
|-----------------------------------------|-----------------------|-------|------------------------|-----------------------------|------|
| Compliance Description                  |                       | Data  | Compliance Description |                             | Data |
| N/A                                     | Ramp Length (in)      | 59.0  | No                     | Ramp Slope (%)              | 10.2 |
| No                                      | Ramp Width (in)       | 43.0  | Yes                    | Ramp XSlope (%)             | 1.9  |
| N/A                                     | Flare Type LT         | N/A   | N/A                    | Flare Type RT               | N/A  |
| N/A                                     | Flare Slope LT (%)    | N/A   | N/A                    | Flare Slope RT (%)          | N/A  |
| N/A                                     | Flare Traversable LT? | N/A   | N/A                    | Flare Traversable RT?       | N/A  |
| N/A                                     | Landing Length (in)   | N/A   | N/A                    | DWS Provided?               | N/A  |
| N/A                                     | Landing Width (in)    | N/A   | N/A                    | DWS Contrast?               | N/A  |
| N/A                                     | Landing Slope (%)     | N/A   | N/A                    | DWS Length (in)             | N/A  |
| N/A                                     | Landing X Slope (%)   | N/A   | N/A                    | DWS Full Width?             | N/A  |
| N/A                                     | Landing Curb? (Y/N)   | N/A   | N/A                    | DWS Offset (in)             | N/A  |
| N/A                                     | Shared Landing?       | N/A   |                        |                             |      |
| N/A                                     | Gutter Ponding?       | N/A   | N/A                    | Gutter Slope (%)            | N/A  |
| N/A                                     | Gutter Lip Ht (in)    | N/A   | N/A                    | Gutter X Slope (%)          | N/A  |
| N/A                                     | Painted X Walk1?      | No    | N/A                    | Painted X Walk2?            | N/A  |
|                                         | X Walk 1 Direction    | To SE |                        | X Walk 2 Direction          | N/A  |
| N/A                                     | X Walk 1 Width (in)   | N/A   | N/A                    | X Walk 2 Width (in)         | N/A  |
|                                         | X Walk 1 Slope (%)    | 0.6   |                        | X Walk 2 Slope (%)          | N/A  |
|                                         | X Walk 1 X Slope (%)  | 0.8   |                        | X Walk 2 X Slope (%)        | N/A  |
| N/A                                     | Ramp inside XWalk1?   | N/A   | N/A                    | Ramp inside XWalk2?         | N/A  |
|                                         | Road Slope (%)        | N/A   | N/A                    | Clear Space?                | N/A  |
|                                         | Road X Slope (%)      | N/A   | N/A                    | Clear Space to XWalk (in)   | N/A  |
| N/A                                     | Any Obstructions?     | N/A   | N/A                    | Storm Grate/Utility Hazard? | N/A  |
|                                         | Obstruction Type      |       |                        | Storm Grate/Utility Type    |      |
|                                         |                       | N/A   |                        |                             | N/A  |
|                                         |                       |       | Yes                    | Surface Condition? (G/P)    | Good |
|                                         |                       |       |                        |                             |      |