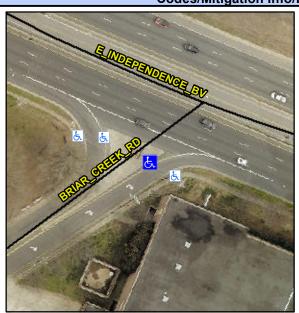

## Access Compliance Report Public Rights-of-Way (Curb Ramps)

Intersection ID: 14540Main Street:BRIAR\_CREEK\_RDCross Street:E\_INDEPENDENCE\_BVLocation:WADA ID: C6ECE51B79DCRamp Type:IslandPerpInitial Pass/Fail:FailOverall Compliance:NoSeverity Score:21.25