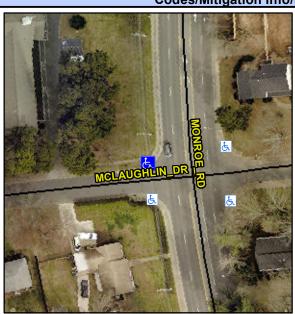

## Access Compliance Report Public Rights-of-Way (Curb Ramps)

Intersection ID: 18272Main Street:MCLAUGHLIN\_DRCross Street:MONROE\_RDLocation:NWADA ID: C6EF6E94DBA4Ramp Type:PerpDiagInitial Pass/Fail:FailOverall Compliance:NoSeverity Score:12.5