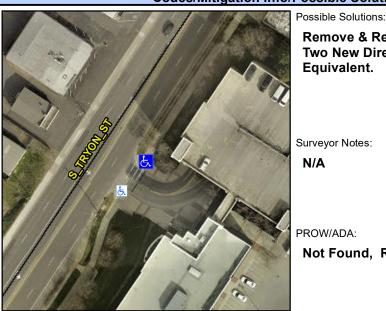

To SW

Intersection ID: 10037015 Main Street: S TRYON ST Cross Street: N/A Location: Initial Pass/Fail: Fail **Overall Compliance: No** ADA ID: C6F2CC4F6AE8 Ramp Type: BlendTrans1 Severity Score: 33.75

**Codes/Mitigation Info/Possible Solution** 

96.0

N/A

Yes

No

Street 1 Name Stop Condition-Street 1 Street 2 Name Stop Condition-Street 2 Remove & Replace Curb Ramp With Two New Directional Ramps or Equivalent.

Surveyor Notes:

N/A

PROW/ADA:

Not Found, R304.5.1, R304.5.3

**S TRYON ST** None N/A StopSign

No No Ramp Width (in) 38.0 BlendTrans XSlope (%) N/A N/A Flare Type LT N/A Flare Type RT N/A Flare Slope LT (%) N/A N/A Flare Slope RT (%) N/A Flare Traversable LT? N/A N/A Flare Traversable RT? N/A N/A N/A **DWS Provided?** Landing Length (in) N/A Landing Width (in) N/A N/A **DWS Contrast?** N/A N/A N/A Landing Slope (%) DWS Length (in) N/A Landing X Slope (%) N/A N/A DWS Full Width? N/A Landing Curb? (Y/N) N/A N/A DWS Offset (in) N/A N/A Shared Landing? N/A **Gutter Ponding?** N/A N/A Gutter Slope (%) N/A Gutter Lip Ht (in) N/A N/A Gutter X Slope (%) N/A Painted X Walk1? No N/A Painted X Walk2? X Walk 1 Direction To W X Walk 2 Direction N/A X Walk 1 Width (in) X Walk 2 Width (in) X Walk 1 Slope (%) 10.3 X Walk 2 Slope (%) X Walk 1 X Slope (%) 2.4 X Walk 2 X Slope (%) N/A N/A Ramp inside XWalk2? N/A Ramp inside XWalk1? Road Slope (%) 10.0 Clear Space? Road X Slope (%) N/A Clear Space to XWalk (in) 4.3 N/A N/A N/A Any Obstructions? Storm Grate/Utility Hazard?