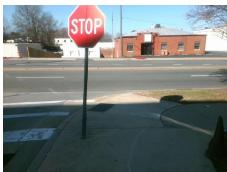

To SW

Intersection ID: 10037015 Main Street: S TRYON ST Cross Street: N/A Location: Initial Pass/Fail: Fail **Overall Compliance: No** ADA ID: C6F2CC4F6AE8 Ramp Type: BlendTrans1 Severity Score: 33.75

**Codes/Mitigation Info/Possible Solution** 

96.0

N/A

Yes

No

Street 1 Name Stop Condition-Street 1 Street 2 Name Stop Condition-Street 2 Remove & Replace Curb Ramp With Two New Directional Ramps or Equivalent.

Surveyor Notes:

N/A

PROW/ADA:

Not Found, R304.5.1, R304.5.3

**S TRYON ST** None N/A StopSign

No No Ramp Width (in) 38.0 BlendTrans XSlope (%) N/A N/A Flare Type LT N/A Flare Type RT N/A Flare Slope LT (%) N/A N/A Flare Slope RT (%) N/A Flare Traversable LT? N/A N/A Flare Traversable RT? N/A N/A N/A **DWS Provided?** Landing Length (in) N/A Landing Width (in) N/A N/A **DWS Contrast?** N/A N/A N/A Landing Slope (%) DWS Length (in) N/A Landing X Slope (%) N/A N/A DWS Full Width? N/A Landing Curb? (Y/N) N/A N/A DWS Offset (in) N/A N/A Shared Landing? N/A **Gutter Ponding?** N/A N/A Gutter Slope (%) N/A Gutter Lip Ht (in) N/A N/A Gutter X Slope (%) N/A Painted X Walk1? No N/A Painted X Walk2? X Walk 1 Direction To W X Walk 2 Direction N/A X Walk 1 Width (in) X Walk 2 Width (in) X Walk 1 Slope (%) 10.3 X Walk 2 Slope (%) X Walk 1 X Slope (%) 2.4 X Walk 2 X Slope (%) N/A N/A Ramp inside XWalk2? N/A Ramp inside XWalk1? Road Slope (%) 10.0 Clear Space? Road X Slope (%) N/A Clear Space to XWalk (in) 4.3 N/A N/A N/A Any Obstructions? Storm Grate/Utility Hazard?