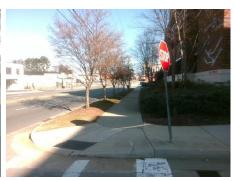

To SW

Intersection ID: 10037015 Main Street: S TRYON ST Cross Street: N/A Location: Initial Pass/Fail: Fail **Overall Compliance: No** ADA ID: C6F2CC4F6AE8 Ramp Type: BlendTrans1 Severity Score: 33.75

**Codes/Mitigation Info/Possible Solution** 

96.0

N/A

Yes

No

Street 1 Name Stop Condition-Street 1 Street 2 Name Stop Condition-Street 2 Remove & Replace Curb Ramp With Two New Directional Ramps or Equivalent.

Surveyor Notes:

N/A

PROW/ADA:

Not Found, R304.5.1, R304.5.3

**S TRYON ST** None N/A StopSign

No No Ramp Width (in) 38.0 BlendTrans XSlope (%) N/A N/A Flare Type LT N/A Flare Type RT N/A Flare Slope LT (%) N/A N/A Flare Slope RT (%) N/A Flare Traversable LT? N/A N/A Flare Traversable RT? N/A N/A N/A **DWS Provided?** Landing Length (in) N/A Landing Width (in) N/A N/A **DWS Contrast?** N/A N/A N/A Landing Slope (%) DWS Length (in) N/A Landing X Slope (%) N/A N/A DWS Full Width? N/A Landing Curb? (Y/N) N/A N/A DWS Offset (in) N/A N/A Shared Landing? N/A **Gutter Ponding?** N/A N/A Gutter Slope (%) N/A Gutter Lip Ht (in) N/A N/A Gutter X Slope (%) N/A Painted X Walk1? No N/A Painted X Walk2? X Walk 1 Direction To W X Walk 2 Direction N/A X Walk 1 Width (in) X Walk 2 Width (in) X Walk 1 Slope (%) 10.3 X Walk 2 Slope (%) X Walk 1 X Slope (%) 2.4 X Walk 2 X Slope (%) N/A N/A Ramp inside XWalk2? N/A Ramp inside XWalk1? Road Slope (%) 10.0 Clear Space? Road X Slope (%) N/A Clear Space to XWalk (in) 4.3 N/A N/A N/A Any Obstructions? Storm Grate/Utility Hazard?