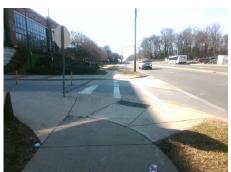

To SW

Intersection ID: 10037015 Main Street: S TRYON ST Cross Street: N/A Location: Initial Pass/Fail: Fail **Overall Compliance: No** ADA ID: C6F2CC4F6AE8 Ramp Type: BlendTrans1 Severity Score: 33.75

**Codes/Mitigation Info/Possible Solution** 

96.0

N/A

Yes

No

Street 1 Name Stop Condition-Street 1 Street 2 Name Stop Condition-Street 2 Remove & Replace Curb Ramp With Two New Directional Ramps or Equivalent.

Surveyor Notes:

N/A

PROW/ADA:

Not Found, R304.5.1, R304.5.3

**S TRYON ST** None N/A StopSign

No No Ramp Width (in) 38.0 BlendTrans XSlope (%) N/A N/A Flare Type LT N/A Flare Type RT N/A Flare Slope LT (%) N/A N/A Flare Slope RT (%) N/A Flare Traversable LT? N/A N/A Flare Traversable RT? N/A N/A N/A **DWS Provided?** Landing Length (in) N/A Landing Width (in) N/A N/A **DWS Contrast?** N/A N/A N/A Landing Slope (%) DWS Length (in) N/A Landing X Slope (%) N/A N/A DWS Full Width? N/A Landing Curb? (Y/N) N/A N/A DWS Offset (in) N/A N/A Shared Landing? N/A **Gutter Ponding?** N/A N/A Gutter Slope (%) N/A Gutter Lip Ht (in) N/A N/A Gutter X Slope (%) N/A Painted X Walk1? No N/A Painted X Walk2? X Walk 1 Direction To W X Walk 2 Direction N/A X Walk 1 Width (in) X Walk 2 Width (in) X Walk 1 Slope (%) 10.3 X Walk 2 Slope (%) X Walk 1 X Slope (%) 2.4 X Walk 2 X Slope (%) N/A N/A Ramp inside XWalk2? N/A Ramp inside XWalk1? Road Slope (%) 10.0 Clear Space? Road X Slope (%) N/A Clear Space to XWalk (in) 4.3 N/A N/A N/A Any Obstructions? Storm Grate/Utility Hazard?