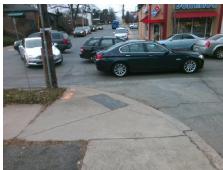

Intersection ID: 42646 Main Street: E 4TH ST **Cross Street: S TORRENCE ST** Location: NE **Overall Compliance: No Severity Score:** 12.5 **ADA ID: C6F6ADFE78FA** Ramp Type: PerpDiag Initial Pass/Fail: Fail

N/A

N/A

N/A

Street 1 Name Stop Condition-Street 2 Street 2 Name

Remove & Replace Curb Ramp With Two New Directional Ramps or Equivalent.

Surveyor Notes:

Possible Solutions:

N/A