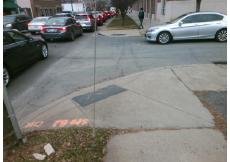

Intersection ID: 42646 Main Street: E 4TH ST **Cross Street: S TORRENCE ST** Location: NE **Overall Compliance: No Severity Score:** 12.5 **ADA ID: C6F6ADFE78FA** Ramp Type: PerpDiag Initial Pass/Fail: Fail

N/A

N/A

N/A

Street 1 Name Stop Condition-Street 2 Street 2 Name

Remove & Replace Curb Ramp With Two New Directional Ramps or Equivalent.

Surveyor Notes:

Possible Solutions:

N/A