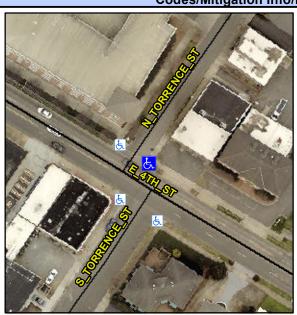

Intersection ID: 42646 Main Street: E 4TH ST **Cross Street: S TORRENCE ST** Location: NE **Overall Compliance: No Severity Score:** 12.5 **ADA ID: C6F6ADFE78FA** Ramp Type: PerpDiag Initial Pass/Fail: Fail

PROW/ADA:

Not Found, R304.2.2

S TORRENCE ST StopSign E 4TH ST Stop Condition-Street 1 None

N/A N/A Shared Landing? N/A **Gutter Ponding?** N/A N/A Gutter Slope (%) N/A Gutter Lip Ht (in) N/A N/A Gutter X Slope (%) N/A Painted X Walk1? No N/A Painted X Walk2? X Walk 1 Direction To NW X Walk 2 Direction N/A N/A X Walk 1 Width (in) X Walk 2 Width (in) X Walk 1 Slope (%) X Walk 2 Slope (%) 3.1 X Walk 1 X Slope (%) 1.1 X Walk 2 X Slope (%) N/A N/A N/A Ramp inside XWalk2? Ramp inside XWalk1? Road Slope (%) 0.8 N/A Clear Space? N/A Road X Slope (%) Clear Space to XWalk (in) 1.9 N/A N/A N/A Any Obstructions? Storm Grate/Utility Hazard? **Obstruction Type** Storm Grate/Utility Type N/A