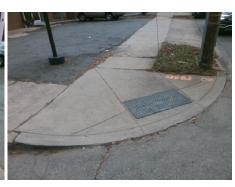

Intersection ID: 42646 Main Street: E 4TH ST **Cross Street: S TORRENCE ST** Location: NE **Overall Compliance: No Severity Score:** 12.5 **ADA ID: C6F6ADFE78FA** Ramp Type: PerpDiag Initial Pass/Fail: Fail

N/A

N/A

N/A

Street 1 Name Stop Condition-Street 2 Street 2 Name

Remove & Replace Curb Ramp With Two New Directional Ramps or Equivalent.

Surveyor Notes:

Possible Solutions:

N/A