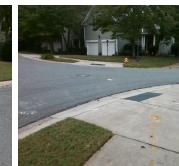

N/A

N/A

N/A

N/A

N/A

Intersection ID: 12820 Main Street: DEARMON DR Cross Street: DUNHILL DR Location: N **Overall Compliance: No Severity Score:** 10 **ADA ID: C6FB78AB5475** Ramp Type: BlendTrans1 Initial Pass/Fail: Fail

BlendTrans XSlope (%)

Data

42.0

47.5

N/A

Street 1 Name Stop Condition-Street 1 Street 2 Name Stop Condition-Street 2 Possible Solutions: Remove & Replace Curb Ramp With Two New Directional Ramps or Equivalent.

N/A

PROW/ADA:

Not Found, R304.5.1, R304.5.3 N/A Gutter Lip Ht (in) 1.0 N/A Gutter X Slope (%) N/A N/A Painted X Walk1? No N/A Painted X Walk2? N/A X Walk 1 Direction To SW X Walk 2 Direction N/A N/A X Walk 1 Width (in) X Walk 2 Width (in) N/A **DUNHILL DR** X Walk 1 Slope (%) 8.5 X Walk 2 Slope (%) N/A StopSign X Walk 1 X Slope (%) 0.7 X Walk 2 X Slope (%) N/A N/A N/A N/A Ramp inside XWalk2? N/A Ramp inside XWalk1? N/A N/A Road Slope (%) 0.7 Clear Space? N/A Road X Slope (%) N/A Clear Space to XWalk (in) N/A 8.5 N/A N/A N/A Any Obstructions? Storm Grate/Utility Hazard? N/A Total Cost: **Obstruction Type** 3200.00 Storm Grate/Utility Type N/A N/A Yes Surface Condition? (G/P) Good No Curb Slope (%) 12.5