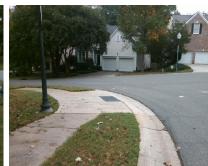

N/A

N/A

N/A

N/A

N/A

Intersection ID: 12820 Main Street: DEARMON DR Cross Street: DUNHILL DR Location: N **Overall Compliance: No Severity Score:** 10 **ADA ID: C6FB78AB5475** Ramp Type: BlendTrans1 Initial Pass/Fail: Fail

BlendTrans XSlope (%)

Data

42.0

47.5

N/A

Street 1 Name Stop Condition-Street 1 Street 2 Name Stop Condition-Street 2 Possible Solutions: Remove & Replace Curb Ramp With Two New Directional Ramps or Equivalent.

N/A

PROW/ADA:

Not Found, R304.5.1, R304.5.3 N/A Gutter Lip Ht (in) 1.0 N/A Gutter X Slope (%) N/A N/A Painted X Walk1? No N/A Painted X Walk2? N/A X Walk 1 Direction To SW X Walk 2 Direction N/A N/A X Walk 1 Width (in) X Walk 2 Width (in) N/A **DUNHILL DR** X Walk 1 Slope (%) 8.5 X Walk 2 Slope (%) N/A StopSign X Walk 1 X Slope (%) 0.7 X Walk 2 X Slope (%) N/A N/A N/A N/A Ramp inside XWalk2? N/A Ramp inside XWalk1? N/A N/A Road Slope (%) 0.7 Clear Space? N/A Road X Slope (%) N/A Clear Space to XWalk (in) N/A 8.5 N/A N/A N/A Any Obstructions? Storm Grate/Utility Hazard? N/A Total Cost: **Obstruction Type** 3200.00 Storm Grate/Utility Type N/A N/A Yes Surface Condition? (G/P) Good No Curb Slope (%) 12.5