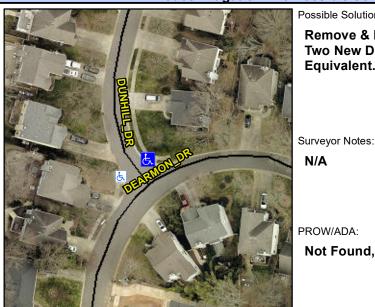

N/A

N/A

N/A

N/A

N/A

Intersection ID: 12820 Main Street: DEARMON DR Cross Street: DUNHILL DR Location: N **Overall Compliance: No Severity Score:** 10 **ADA ID: C6FB78AB5475** Ramp Type: BlendTrans1 Initial Pass/Fail: Fail

BlendTrans XSlope (%)

Data

42.0

47.5

N/A

Street 1 Name Stop Condition-Street 1 Street 2 Name Stop Condition-Street 2 Possible Solutions: Remove & Replace Curb Ramp With Two New Directional Ramps or Equivalent.

N/A

PROW/ADA:

Not Found, R304.5.1, R304.5.3 N/A Gutter Lip Ht (in) 1.0 N/A Gutter X Slope (%) N/A N/A Painted X Walk1? No N/A Painted X Walk2? N/A X Walk 1 Direction To SW X Walk 2 Direction N/A N/A X Walk 1 Width (in) X Walk 2 Width (in) N/A **DUNHILL DR** X Walk 1 Slope (%) 8.5 X Walk 2 Slope (%) N/A StopSign X Walk 1 X Slope (%) 0.7 X Walk 2 X Slope (%) N/A N/A N/A N/A Ramp inside XWalk2? N/A Ramp inside XWalk1? N/A N/A Road Slope (%) 0.7 Clear Space? N/A Road X Slope (%) N/A Clear Space to XWalk (in) N/A 8.5 N/A N/A N/A Any Obstructions? Storm Grate/Utility Hazard? N/A Total Cost: **Obstruction Type** 3200.00 Storm Grate/Utility Type N/A N/A Yes Surface Condition? (G/P) Good No Curb Slope (%) 12.5