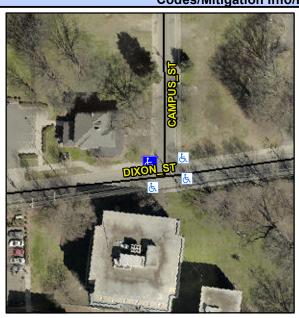

## **Access Compliance Report Public Rights-of-Way** (Curb Ramps)

Data

9.6

Intersection ID: 10281 Main Street: CAMPUS ST **Cross Street: DIXON ST** Location: NW Initial Pass/Fail: Fail **Overall Compliance: No** ADA ID: C6FC8244669F Ramp Type: PerpDiag Severity Score: 33.75