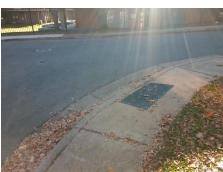

## Field Measurements/Component Compliance

No

Data

46.0

**DIXON ST** Street 1 Name Stop Condition-Street 2 None **CAMPUS ST** Street 2 Name Stop Condition-Street 1 StopSign Possible Solutions: Remove & Replace Curb Ramp With Two New Directional Ramps or Equivalent. Surveyor Notes: N/A PROW/ADA: Not Found, R304.5.1, R304.2.2, R304.5.3