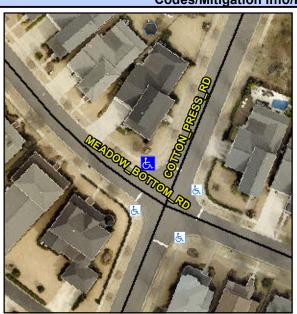

## Access Compliance Report Public Rights-of-Way (Curb Ramps)

Intersection ID: 45514 Main Street: MEADOW\_BOTTOM\_RD Cross Street: COTTON\_PRESS\_RD Location: N

ADA ID: C6FE1F297660 Ramp Type: PerpDiag Initial Pass/Fail: Fail Overall Compliance: No Severity Score: 21.25

## Field Measurements/Component Compliance

Street 1 Name
Stop Condition-Street 2
Street 2 Name
Stop Condition-Street 1

MEADOW BOTTOM RD StopSign COTTON PRESS RD StopSign Possible Solutions:

Remove & Replace Curb Ramp With Two New Directional Ramps or Equivalent.