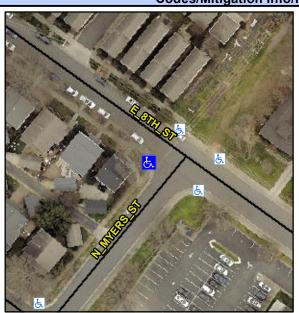

## Access Compliance Report Public Rights-of-Way (Curb Ramps)

Intersection ID: 12653 Main Street: N\_MYERS\_ST Cross Street: E\_8TH\_ST Location: W

ADA ID: C700FED1F689 Ramp Type: PerpDiag Initial Pass/Fail: Fail Overall Compliance: No Severity Score: 13.75

## Field Measurements/Component Compliance

Street 1 Name
Stop Condition-Street 2
Street 2 Name
Stop Condition-Street 1

N MYERS ST StopSign E 8TH ST None Possible Solutions:

Remove & Replace Curb Ramp With Two New Directional Ramps or Equivalent.

Surveyor Notes:

N/A

PROW/ADA:

Not Found, R304.2.2, R304.5.3

Total Cost: \$ 3200.00

| r leid Measurements/Component Comphance |                       |       |                        |                             |       |  |
|-----------------------------------------|-----------------------|-------|------------------------|-----------------------------|-------|--|
| Compliance Description                  |                       | Data  | Compliance Description |                             | Data  |  |
| N/A                                     | Ramp Length (in)      | 49.0  | No                     | Ramp Slope (%)              | 9.8   |  |
| Yes                                     | Ramp Width (in)       | 91.0  | No                     | Ramp XSlope (%)             | 4.9   |  |
| N/A                                     | Flare Type LT         | N/A   | N/A                    | Flare Type RT               | N/A   |  |
| N/A                                     | Flare Slope LT (%)    | N/A   | N/A                    | Flare Slope RT (%)          | N/A   |  |
| N/A                                     | Flare Traversable LT? | N/A   | N/A                    | Flare Traversable RT?       | N/A   |  |
| N/A                                     | Landing Length (in)   | N/A   | N/A                    | DWS Provided?               | N/A   |  |
| N/A                                     | Landing Width (in)    | N/A   | N/A                    | DWS Contrast?               | N/A   |  |
| N/A                                     | Landing Slope (%)     | N/A   | N/A                    | DWS Length (in)             | N/A   |  |
| N/A                                     | Landing X Slope (%)   | N/A   | N/A                    | DWS Full Width?             | N/A   |  |
| N/A                                     | Landing Curb? (Y/N)   | N/A   | N/A                    | DWS Offset (in)             | N/A   |  |
| N/A                                     | Shared Landing?       | N/A   |                        |                             |       |  |
| N/A                                     | Gutter Ponding?       | N/A   | N/A                    | Gutter Slope (%)            | N/A   |  |
| N/A                                     | Gutter Lip Ht (in)    | N/A   | N/A                    | Gutter X Slope (%)          | N/A   |  |
| N/A                                     | Painted X Walk1?      | No    | N/A                    | Painted X Walk2?            | No    |  |
|                                         | X Walk 1 Direction    | To SE |                        | X Walk 2 Direction          | To NE |  |
| N/A                                     | X Walk 1 Width (in)   | N/A   | N/A                    | X Walk 2 Width (in)         | N/A   |  |
|                                         | X Walk 1 Slope (%)    | 0.8   |                        | X Walk 2 Slope (%)          | 2.0   |  |
|                                         | X Walk 1 X Slope (%)  | 7.3   |                        | X Walk 2 X Slope (%)        | 4.1   |  |
| N/A                                     | Ramp inside XWalk1?   | N/A   | N/A                    | Ramp inside XWalk2?         | N/A   |  |
|                                         | Road Slope (%)        | 2.4   | N/A                    | Clear Space?                | N/A   |  |
|                                         | Road X Slope (%)      | 3.2   | N/A                    | Clear Space to XWalk (in)   | N/A   |  |
| N/A                                     | Any Obstructions?     | N/A   | N/A                    | Storm Grate/Utility Hazard? | N/A   |  |
|                                         |                       |       | 1                      |                             |       |  |