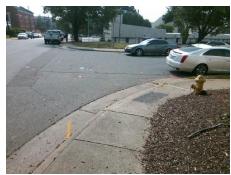

## Field Measurements/Component Compliance

Street 1 Name
Stop Condition-Street 2
Street 2 Name
Stop Condition-Street 1

N MYERS ST StopSign E 8TH ST None Possible Solutions:

Remove & Replace Curb Ramp With Two New Directional Ramps or Equivalent.

Surveyor Notes:

N/A

PROW/ADA:

Not Found, R304.2.2, R304.5.3

Total Cost: \$ 3200.00

| r leid Measurements/Component Comphance |                       |       |                        |                             |       |  |
|-----------------------------------------|-----------------------|-------|------------------------|-----------------------------|-------|--|
| Compliance Description                  |                       | Data  | Compliance Description |                             | Data  |  |
| N/A                                     | Ramp Length (in)      | 49.0  | No                     | Ramp Slope (%)              | 9.8   |  |
| Yes                                     | Ramp Width (in)       | 91.0  | No                     | Ramp XSlope (%)             | 4.9   |  |
| N/A                                     | Flare Type LT         | N/A   | N/A                    | Flare Type RT               | N/A   |  |
| N/A                                     | Flare Slope LT (%)    | N/A   | N/A                    | Flare Slope RT (%)          | N/A   |  |
| N/A                                     | Flare Traversable LT? | N/A   | N/A                    | Flare Traversable RT?       | N/A   |  |
| N/A                                     | Landing Length (in)   | N/A   | N/A                    | DWS Provided?               | N/A   |  |
| N/A                                     | Landing Width (in)    | N/A   | N/A                    | DWS Contrast?               | N/A   |  |
| N/A                                     | Landing Slope (%)     | N/A   | N/A                    | DWS Length (in)             | N/A   |  |
| N/A                                     | Landing X Slope (%)   | N/A   | N/A                    | DWS Full Width?             | N/A   |  |
| N/A                                     | Landing Curb? (Y/N)   | N/A   | N/A                    | DWS Offset (in)             | N/A   |  |
| N/A                                     | Shared Landing?       | N/A   |                        |                             |       |  |
| N/A                                     | Gutter Ponding?       | N/A   | N/A                    | Gutter Slope (%)            | N/A   |  |
| N/A                                     | Gutter Lip Ht (in)    | N/A   | N/A                    | Gutter X Slope (%)          | N/A   |  |
| N/A                                     | Painted X Walk1?      | No    | N/A                    | Painted X Walk2?            | No    |  |
|                                         | X Walk 1 Direction    | To SE |                        | X Walk 2 Direction          | To NE |  |
| N/A                                     | X Walk 1 Width (in)   | N/A   | N/A                    | X Walk 2 Width (in)         | N/A   |  |
|                                         | X Walk 1 Slope (%)    | 0.8   |                        | X Walk 2 Slope (%)          | 2.0   |  |
|                                         | X Walk 1 X Slope (%)  | 7.3   |                        | X Walk 2 X Slope (%)        | 4.1   |  |
| N/A                                     | Ramp inside XWalk1?   | N/A   | N/A                    | Ramp inside XWalk2?         | N/A   |  |
|                                         | Road Slope (%)        | 2.4   | N/A                    | Clear Space?                | N/A   |  |
|                                         | Road X Slope (%)      | 3.2   | N/A                    | Clear Space to XWalk (in)   | N/A   |  |
| N/A                                     | Any Obstructions?     | N/A   | N/A                    | Storm Grate/Utility Hazard? | N/A   |  |
|                                         |                       |       | 1                      |                             |       |  |