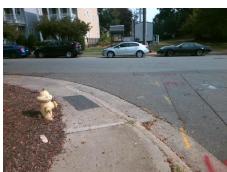

## Field Measurements/Component Compliance

Street 1 Name
Stop Condition-Street 2
Street 2 Name
Stop Condition-Street 1

N MYERS ST StopSign E 8TH ST None Possible Solutions:

Remove & Replace Curb Ramp With Two New Directional Ramps or Equivalent.

Surveyor Notes:

N/A

PROW/ADA:

Not Found, R304.2.2, R304.5.3

Total Cost: \$ 3200.00

| r leid Measurements/Component Comphance |                       |       |                        |                             |       |  |
|-----------------------------------------|-----------------------|-------|------------------------|-----------------------------|-------|--|
| Compliance Description                  |                       | Data  | Compliance Description |                             | Data  |  |
| N/A                                     | Ramp Length (in)      | 49.0  | No                     | Ramp Slope (%)              | 9.8   |  |
| Yes                                     | Ramp Width (in)       | 91.0  | No                     | Ramp XSlope (%)             | 4.9   |  |
| N/A                                     | Flare Type LT         | N/A   | N/A                    | Flare Type RT               | N/A   |  |
| N/A                                     | Flare Slope LT (%)    | N/A   | N/A                    | Flare Slope RT (%)          | N/A   |  |
| N/A                                     | Flare Traversable LT? | N/A   | N/A                    | Flare Traversable RT?       | N/A   |  |
| N/A                                     | Landing Length (in)   | N/A   | N/A                    | DWS Provided?               | N/A   |  |
| N/A                                     | Landing Width (in)    | N/A   | N/A                    | DWS Contrast?               | N/A   |  |
| N/A                                     | Landing Slope (%)     | N/A   | N/A                    | DWS Length (in)             | N/A   |  |
| N/A                                     | Landing X Slope (%)   | N/A   | N/A                    | DWS Full Width?             | N/A   |  |
| N/A                                     | Landing Curb? (Y/N)   | N/A   | N/A                    | DWS Offset (in)             | N/A   |  |
| N/A                                     | Shared Landing?       | N/A   |                        |                             |       |  |
| N/A                                     | Gutter Ponding?       | N/A   | N/A                    | Gutter Slope (%)            | N/A   |  |
| N/A                                     | Gutter Lip Ht (in)    | N/A   | N/A                    | Gutter X Slope (%)          | N/A   |  |
| N/A                                     | Painted X Walk1?      | No    | N/A                    | Painted X Walk2?            | No    |  |
|                                         | X Walk 1 Direction    | To SE |                        | X Walk 2 Direction          | To NE |  |
| N/A                                     | X Walk 1 Width (in)   | N/A   | N/A                    | X Walk 2 Width (in)         | N/A   |  |
|                                         | X Walk 1 Slope (%)    | 0.8   |                        | X Walk 2 Slope (%)          | 2.0   |  |
|                                         | X Walk 1 X Slope (%)  | 7.3   |                        | X Walk 2 X Slope (%)        | 4.1   |  |
| N/A                                     | Ramp inside XWalk1?   | N/A   | N/A                    | Ramp inside XWalk2?         | N/A   |  |
|                                         | Road Slope (%)        | 2.4   | N/A                    | Clear Space?                | N/A   |  |
|                                         | Road X Slope (%)      | 3.2   | N/A                    | Clear Space to XWalk (in)   | N/A   |  |
| N/A                                     | Any Obstructions?     | N/A   | N/A                    | Storm Grate/Utility Hazard? | N/A   |  |
|                                         |                       |       | 1                      |                             |       |  |