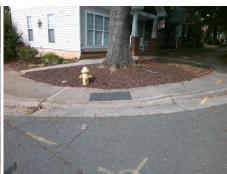

## Field Measurements/Component Compliance

Street 1 Name
Stop Condition-Street 2
Street 2 Name
Stop Condition-Street 1

N MYERS ST StopSign E 8TH ST None Possible Solutions:

Remove & Replace Curb Ramp With Two New Directional Ramps or Equivalent.

Surveyor Notes:

N/A

PROW/ADA:

Not Found, R304.2.2, R304.5.3

Total Cost: \$ 3200.00

| r leid Measurements/Component Comphance |                       |       |                        |                             |       |  |
|-----------------------------------------|-----------------------|-------|------------------------|-----------------------------|-------|--|
| Compliance Description                  |                       | Data  | Compliance Description |                             | Data  |  |
| N/A                                     | Ramp Length (in)      | 49.0  | No                     | Ramp Slope (%)              | 9.8   |  |
| Yes                                     | Ramp Width (in)       | 91.0  | No                     | Ramp XSlope (%)             | 4.9   |  |
| N/A                                     | Flare Type LT         | N/A   | N/A                    | Flare Type RT               | N/A   |  |
| N/A                                     | Flare Slope LT (%)    | N/A   | N/A                    | Flare Slope RT (%)          | N/A   |  |
| N/A                                     | Flare Traversable LT? | N/A   | N/A                    | Flare Traversable RT?       | N/A   |  |
| N/A                                     | Landing Length (in)   | N/A   | N/A                    | DWS Provided?               | N/A   |  |
| N/A                                     | Landing Width (in)    | N/A   | N/A                    | DWS Contrast?               | N/A   |  |
| N/A                                     | Landing Slope (%)     | N/A   | N/A                    | DWS Length (in)             | N/A   |  |
| N/A                                     | Landing X Slope (%)   | N/A   | N/A                    | DWS Full Width?             | N/A   |  |
| N/A                                     | Landing Curb? (Y/N)   | N/A   | N/A                    | DWS Offset (in)             | N/A   |  |
| N/A                                     | Shared Landing?       | N/A   |                        |                             |       |  |
| N/A                                     | Gutter Ponding?       | N/A   | N/A                    | Gutter Slope (%)            | N/A   |  |
| N/A                                     | Gutter Lip Ht (in)    | N/A   | N/A                    | Gutter X Slope (%)          | N/A   |  |
| N/A                                     | Painted X Walk1?      | No    | N/A                    | Painted X Walk2?            | No    |  |
|                                         | X Walk 1 Direction    | To SE |                        | X Walk 2 Direction          | To NE |  |
| N/A                                     | X Walk 1 Width (in)   | N/A   | N/A                    | X Walk 2 Width (in)         | N/A   |  |
|                                         | X Walk 1 Slope (%)    | 0.8   |                        | X Walk 2 Slope (%)          | 2.0   |  |
|                                         | X Walk 1 X Slope (%)  | 7.3   |                        | X Walk 2 X Slope (%)        | 4.1   |  |
| N/A                                     | Ramp inside XWalk1?   | N/A   | N/A                    | Ramp inside XWalk2?         | N/A   |  |
|                                         | Road Slope (%)        | 2.4   | N/A                    | Clear Space?                | N/A   |  |
|                                         | Road X Slope (%)      | 3.2   | N/A                    | Clear Space to XWalk (in)   | N/A   |  |
| N/A                                     | Any Obstructions?     | N/A   | N/A                    | Storm Grate/Utility Hazard? | N/A   |  |
|                                         |                       |       | 1                      |                             |       |  |