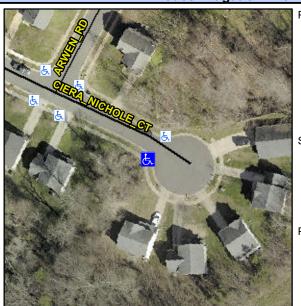

## **Access Compliance Report Public Rights-of-Way** (Curb Ramps)

Intersection ID: 10023454 Main Street: CIERA\_NICHOLE\_CT **Cross Street: N/A** Location: ADA ID: C7024B8B68C9 Ramp Type: Perp Initial Pass/Fail: Fail **Overall Compliance: No** Severity Score: 31.25

**Codes/Mitigation Info/Possible Solution** 

**CIERA NICHOLE CT** Street 1 Name Stop Condition-Street 2 None Street 2 Name N/A Stop Condition-Street 1 N/A Possible Solutions: Remove & Replace Entire Ramp. Surveyor Notes: N/A PROW/ADA: Not Found, R304.5.1, R304.2.2, R304.5.3