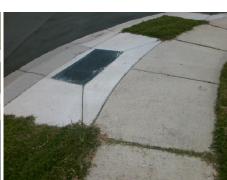

Storm Grate/Utility Hazard?

Storm Grate/Utility Type

Surface Condition? (G/P)

Clear Space?

Flare Traversable RT?

Data

47.0

48.0

N/A

No

To W

N/A

2.8

3.2

N/A

N/A