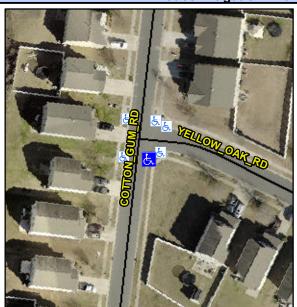

## **Access Compliance Report Public Rights-of-Way** (Curb Ramps)

Data

9.0

1.1

N/A

Good

Intersection ID: 50619 Main Street: COTTON GUM RD Cross Street: YELLOW OAK RD Location: SE **Overall Compliance: No** 12.5 **ADA ID: C70667D39ADA** Ramp Type: Perp Initial Pass/Fail: Fail **Severity Score:** 

**Obstruction Type** 

**COTTON GUM RD** Street 1 Name Stop Condition-Street 2 None N/A Street 2 Name N/A

| <u>,,</u>    | i ossible solution            |                        | i ieiu ivie          |
|--------------|-------------------------------|------------------------|----------------------|
| 7            | Possible Solutions:           | Compliance Description |                      |
| The state of | Remove & Replace Entire Ramp. | N/A                    | Ramp Length (in)     |
| 1            | ·                             | Yes                    | Ramp Width (in)      |
| -            |                               | N/A                    | Flare Type LT        |
|              |                               | N/A                    | Flare Slope LT (%)   |
| I            |                               | N/A                    | Flare Traversable LT |
| ļ            |                               | N/A                    | Landing Length (in)  |
| 1            | Surveyor Notes:               | N/A                    | Landing Width (in)   |
|              | N/A                           | N/A                    | Landing Slope (%)    |
|              |                               | N/A                    | Landing X Slope (%   |
|              |                               | N/A                    | Landing Curb? (Y/N   |
| e<br>G       |                               | N/A                    | Shared Landing?      |
| d            | PROW/ADA:                     | N/A                    | Gutter Ponding?      |
|              | Not Found, R304.2.2           | N/A                    | Gutter Lip Ht (in)   |
| å            |                               | N/A                    | Painted X Walk1?     |
| 3            |                               |                        | X Walk 1 Direction   |
| •            |                               | N/A                    | X Walk 1 Width (in)  |
|              |                               |                        | X Walk 1 Slope (%)   |
|              |                               |                        | X Walk 1 X Slope (%  |
|              |                               | N/A                    | Ramp inside XWalk    |
|              |                               |                        | Road Slope (%)       |
|              |                               |                        |                      |