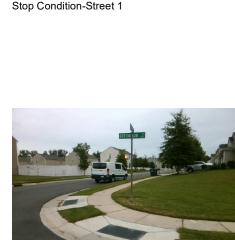

**Obstruction Type** 

**COTTON GUM RD** Street 1 Name Stop Condition-Street 2 None N/A Street 2 Name N/A

| <u>,,</u>    | i ossible solution            |                        | i ieiu ivie          |
|--------------|-------------------------------|------------------------|----------------------|
| 7            | Possible Solutions:           | Compliance Description |                      |
| The state of | Remove & Replace Entire Ramp. | N/A                    | Ramp Length (in)     |
| 1            | ·                             | Yes                    | Ramp Width (in)      |
| -            |                               | N/A                    | Flare Type LT        |
|              |                               | N/A                    | Flare Slope LT (%)   |
| I            |                               | N/A                    | Flare Traversable LT |
| ļ            |                               | N/A                    | Landing Length (in)  |
| 1            | Surveyor Notes:               | N/A                    | Landing Width (in)   |
|              | N/A                           | N/A                    | Landing Slope (%)    |
|              |                               | N/A                    | Landing X Slope (%   |
|              |                               | N/A                    | Landing Curb? (Y/N   |
| e<br>G       |                               | N/A                    | Shared Landing?      |
| d            | PROW/ADA:                     | N/A                    | Gutter Ponding?      |
|              | Not Found, R304.2.2           | N/A                    | Gutter Lip Ht (in)   |
| å            |                               | N/A                    | Painted X Walk1?     |
| 3            |                               |                        | X Walk 1 Direction   |
| •            |                               | N/A                    | X Walk 1 Width (in)  |
|              |                               |                        | X Walk 1 Slope (%)   |
|              |                               |                        | X Walk 1 X Slope (%  |
|              |                               | N/A                    | Ramp inside XWalk    |
|              |                               |                        | Road Slope (%)       |
|              |                               |                        |                      |