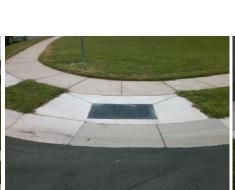

Storm Grate/Utility Hazard?

Storm Grate/Utility Type

Surface Condition? (G/P)

Clear Space?

Flare Traversable RT?

Data

47.0

48.0

N/A

No

To W

N/A

2.8

3.2

N/A

N/A