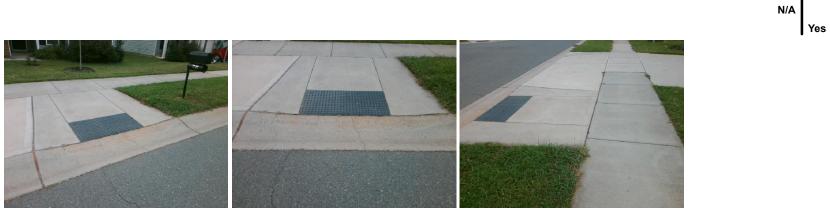

## Access Compliance Report Public Rights-of-Way (Curb Ramps)

| Intersection ID: 46915 Main St          | Main Street: RAISIN_TREE_LN    |         | Street:                                    | PONDEROSA_PINE_       | Location:       | Е   |                             |      |
|-----------------------------------------|--------------------------------|---------|--------------------------------------------|-----------------------|-----------------|-----|-----------------------------|------|
|                                         | Ramp Type: Perp                |         | Initial Pass/Fail: Pass Overall Compliance |                       |                 |     | o Severity Score:           | 5    |
| Codes/Mitigation Info/Possible Solution |                                |         |                                            |                       | nent Compliance |     |                             |      |
| Possible Solutions:                     |                                |         |                                            |                       |                 |     | liance Description          | Data |
| RATERN TRAPE IN<br>5 8 5 5              | Remove & Replace Entire Ramp   | ).      | N/A                                        | Ramp Length (in)      | 83.0            | Yes | Ramp Slope (%)              | 7.6  |
|                                         | Remove & Replace Gutter.       | -       | Yes                                        | Ramp Width (in)       | 48.0            | Yes | Ramp XSlope (%)             | 1.3  |
|                                         |                                |         | N/A                                        | Flare Type LT         | Sloped          | N/A | Flare Type RT               | N/A  |
|                                         |                                |         | N/A                                        | Flare Slope LT (%)    | 3.9             | N/A | Flare Slope RT (%)          | 8.5  |
|                                         |                                |         | N/A                                        | Flare Traversable LT? | No              | N/A | Flare Traversable RT?       | No   |
|                                         |                                |         | Yes                                        | Landing Length (in)   | 48.0            | Yes | DWS Provided?               | Yes  |
|                                         | Surveyor Notes:                |         | Yes                                        | Landing Width (in)    | 48.0            | Yes | DWS Contrast?               | Yes  |
|                                         | N/A                            |         | No                                         | Landing Slope (%)     | 2.8             | Yes | DWS Length (in)             | 24.5 |
|                                         |                                |         | No                                         | Landing X Slope (%)   | 2.1             | Yes | DWS Full Width?             | Yes  |
|                                         |                                |         | N/A                                        | Landing Curb? (Y/N)   | No              | Yes | DWS Offset (in)             | 0.0  |
|                                         | 4                              |         | N/A                                        | Shared Landing?       | No              |     |                             |      |
|                                         | PROW/ADA:                      |         | Yes                                        | Gutter Ponding?       | No              | No  | Gutter Slope (%)            | 8.0  |
|                                         | Not Found, R304.2.2-Perp, R304 | .3.2-   | Yes                                        | Gutter Lip Ht (in)    | 0.0             | Yes | Gutter X Slope (%)          | 1.5  |
|                                         | Para, R304.5.3, R304.5.4       |         | N/A                                        | Painted X Walk1?      | No              | N/A | Painted X Walk2?            | N/A  |
|                                         | e                              |         |                                            | X Walk 1 Direction    | To W            |     | X Walk 2 Direction          | N/A  |
|                                         |                                |         | N/A                                        | X Walk 1 Width (in)   | N/A             | N/A | X Walk 2 Width (in)         | N/A  |
| Street 1 Name PONDEROSA PINE LN         | _                              |         |                                            | X Walk 1 Slope (%)    | 4.7             |     | X Walk 2 Slope (%)          | N/A  |
| Stop Condition-Street 2 None            |                                |         |                                            | X Walk 1 X Slope (%)  | 1.9             |     | X Walk 2 X Slope (%)        | N/A  |
| Street 2 Name N/A                       |                                |         | N/A                                        | Ramp inside XWalk1?   | N/A             | N/A | Ramp inside XWalk2?         | N/A  |
| Stop Condition-Street 1 N/A             |                                |         |                                            | Road Slope (%)        | N/A             | N/A | Clear Space?                | Yes  |
|                                         |                                |         |                                            | Road X Slope (%)      | N/A             | N/A | Clear Space to XWalk (in)   | N/A  |
|                                         |                                |         | Yes                                        | Any Obstructions?     | No              | Yes | Storm Grate/Utility Hazard? | No   |
|                                         | Total Cost: \$                 | 2600.00 |                                            | Obstruction Type      |                 |     | Storm Grate/Utility Type    |      |
|                                         |                                |         |                                            |                       | N/A             |     |                             | N/A  |