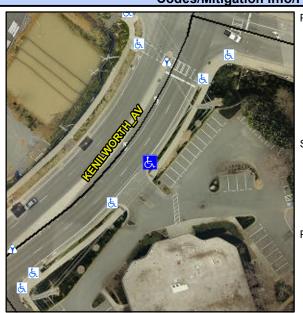

Cross Street: N/A Intersection ID: 10029466 Main Street: KENILWORTH AV Location: NE Initial Pass/Fail: Fail **Overall Compliance: No** 12.5 ADA ID: C70F233917BC Ramp Type: Directional1 **Severity Score:** 

N/A

N/A

| 1 1 100        |           | TO THE RESERVE |
|----------------|-----------|----------------|
| Street 1 Name  |           | ENTRANCE       |
| Stop Condition | -Street 1 | None           |
| Street 2 Name  |           | N/A            |
| Ston Condition | -Street 2 | N/A            |