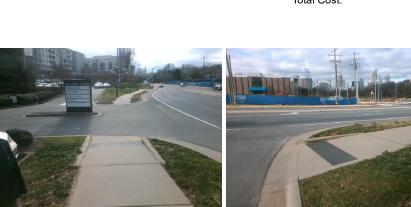

| -         | Possible Solutions:           |
|-----------|-------------------------------|
| -         | Remove & Replace Entire Ramp. |
|           |                               |
| 4         |                               |
| ì         |                               |
|           |                               |
|           | Surveyor Notes:               |
|           | N/A                           |
| į         |                               |
| The Party |                               |
| 1         | PROW/ADA:                     |
| -         | R304.2.2                      |
|           |                               |
| è         |                               |
|           |                               |
|           |                               |
|           |                               |