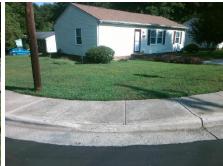

## **Access Compliance Report Public Rights-of-Way** (Curb Ramps)

Intersection ID: 15595 Main Street: SAM\_DRENAN\_RD **Cross Street: SKYLAND AV** Location: NW ADA ID: C70FF67D8210 Ramp Type: PerpDiag Initial Pass/Fail: Fail **Overall Compliance: No Severity Score:** 37.5

**Codes/Mitigation Info/Possible Solution** 

Street 1 Name Stop Condition-Street 2 Street 2 Name Stop Condition-Street 1 SAM DRENAN RD StopSign **SKYLAND AV** StopSign

Possible Solutions: Remove & Replace Curb Ramp With Two New Directional Ramps or Equivalent. Surveyor Notes: N/A PROW/ADA: Not Found, R304.2.2, R304.5.3

Total Cost: 3200.00

| Field Measurements/Component Compliance |                        |                       |       |      |                             |       |
|-----------------------------------------|------------------------|-----------------------|-------|------|-----------------------------|-------|
|                                         | Compliance Description |                       | Data  | Comp | liance Description          | Data  |
|                                         | N/A                    | Ramp Length (in)      | 47.0  | No   | Ramp Slope (%)              | 11.7  |
|                                         | Yes                    | Ramp Width (in)       | 48.0  | No   | Ramp XSlope (%)             | 7.5   |
|                                         | N/A                    | Flare Type LT         | N/A   | N/A  | Flare Type RT               | N/A   |
|                                         | N/A                    | Flare Slope LT (%)    | N/A   | N/A  | Flare Slope RT (%)          | N/A   |
|                                         | N/A                    | Flare Traversable LT? | N/A   | N/A  | Flare Traversable RT?       | N/A   |
|                                         | N/A                    | Landing Length (in)   | N/A   | N/A  | DWS Provided?               | N/A   |
|                                         | N/A                    | Landing Width (in)    | N/A   | N/A  | DWS Contrast?               | N/A   |
|                                         | N/A                    | Landing Slope (%)     | N/A   | N/A  | DWS Length (in)             | N/A   |
|                                         | N/A                    | Landing X Slope (%)   | N/A   | N/A  | DWS Full Width?             | N/A   |
|                                         | N/A                    | Landing Curb? (Y/N)   | N/A   | N/A  | DWS Offset (in)             | N/A   |
|                                         | N/A                    | Shared Landing?       | N/A   |      |                             |       |
|                                         | N/A                    | Gutter Ponding?       | N/A   | N/A  | Gutter Slope (%)            | N/A   |
|                                         | N/A                    | Gutter Lip Ht (in)    | N/A   | N/A  | Gutter X Slope (%)          | N/A   |
|                                         | N/A                    | Painted X Walk1?      | No    | N/A  | Painted X Walk2?            | No    |
|                                         |                        | X Walk 1 Direction    | To SW |      | X Walk 2 Direction          | To SE |
|                                         | N/A                    | X Walk 1 Width (in)   | N/A   | N/A  | X Walk 2 Width (in)         | N/A   |
|                                         |                        | X Walk 1 Slope (%)    | 1.2   |      | X Walk 2 Slope (%)          | 4.7   |
|                                         |                        | X Walk 1 X Slope (%)  | 4.4   |      | X Walk 2 X Slope (%)        | 1.4   |
|                                         | N/A                    | Ramp inside XWalk1?   | N/A   | N/A  | Ramp inside XWalk2?         | N/A   |
|                                         |                        | Road Slope (%)        | 5.4   | N/A  | Clear Space?                | N/A   |
|                                         |                        | Road X Slope (%)      | 3.8   | N/A  | Clear Space to XWalk (in)   | N/A   |
|                                         | N/A                    | Any Obstructions?     | N/A   | N/A  | Storm Grate/Utility Hazard? | N/A   |
|                                         |                        | Obstruction Type      |       |      | Storm Grate/Utility Type    |       |
|                                         |                        |                       | N/A   |      |                             | N/A   |
|                                         |                        |                       |       | Yes  | Surface Condition? (G/P)    | Good  |
| 1                                       |                        |                       |       |      |                             |       |