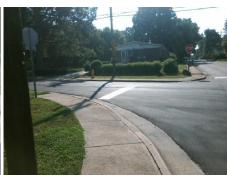

## **Access Compliance Report Public Rights-of-Way** (Curb Ramps)

Intersection ID: 15595 Main Street: SAM\_DRENAN\_RD **Cross Street: SKYLAND AV** Location: NW ADA ID: C70FF67D8210 Ramp Type: PerpDiag Initial Pass/Fail: Fail **Overall Compliance: No Severity Score:** 37.5

**Codes/Mitigation Info/Possible Solution** 

Street 1 Name Stop Condition-Street 2 Street 2 Name Stop Condition-Street 1 SAM DRENAN RD StopSign **SKYLAND AV** StopSign

Possible Solutions: Remove & Replace Curb Ramp With Two New Directional Ramps or Equivalent. Surveyor Notes: N/A PROW/ADA: Not Found, R304.2.2, R304.5.3

Total Cost: 3200.00

| Field Measurements/Component Compliance |                        |                       |       |      |                             |       |
|-----------------------------------------|------------------------|-----------------------|-------|------|-----------------------------|-------|
|                                         | Compliance Description |                       | Data  | Comp | liance Description          | Data  |
|                                         | N/A                    | Ramp Length (in)      | 47.0  | No   | Ramp Slope (%)              | 11.7  |
|                                         | Yes                    | Ramp Width (in)       | 48.0  | No   | Ramp XSlope (%)             | 7.5   |
|                                         | N/A                    | Flare Type LT         | N/A   | N/A  | Flare Type RT               | N/A   |
|                                         | N/A                    | Flare Slope LT (%)    | N/A   | N/A  | Flare Slope RT (%)          | N/A   |
|                                         | N/A                    | Flare Traversable LT? | N/A   | N/A  | Flare Traversable RT?       | N/A   |
|                                         | N/A                    | Landing Length (in)   | N/A   | N/A  | DWS Provided?               | N/A   |
|                                         | N/A                    | Landing Width (in)    | N/A   | N/A  | DWS Contrast?               | N/A   |
|                                         | N/A                    | Landing Slope (%)     | N/A   | N/A  | DWS Length (in)             | N/A   |
|                                         | N/A                    | Landing X Slope (%)   | N/A   | N/A  | DWS Full Width?             | N/A   |
|                                         | N/A                    | Landing Curb? (Y/N)   | N/A   | N/A  | DWS Offset (in)             | N/A   |
|                                         | N/A                    | Shared Landing?       | N/A   |      |                             |       |
|                                         | N/A                    | Gutter Ponding?       | N/A   | N/A  | Gutter Slope (%)            | N/A   |
|                                         | N/A                    | Gutter Lip Ht (in)    | N/A   | N/A  | Gutter X Slope (%)          | N/A   |
|                                         | N/A                    | Painted X Walk1?      | No    | N/A  | Painted X Walk2?            | No    |
|                                         |                        | X Walk 1 Direction    | To SW |      | X Walk 2 Direction          | To SE |
|                                         | N/A                    | X Walk 1 Width (in)   | N/A   | N/A  | X Walk 2 Width (in)         | N/A   |
|                                         |                        | X Walk 1 Slope (%)    | 1.2   |      | X Walk 2 Slope (%)          | 4.7   |
|                                         |                        | X Walk 1 X Slope (%)  | 4.4   |      | X Walk 2 X Slope (%)        | 1.4   |
|                                         | N/A                    | Ramp inside XWalk1?   | N/A   | N/A  | Ramp inside XWalk2?         | N/A   |
|                                         |                        | Road Slope (%)        | 5.4   | N/A  | Clear Space?                | N/A   |
|                                         |                        | Road X Slope (%)      | 3.8   | N/A  | Clear Space to XWalk (in)   | N/A   |
|                                         | N/A                    | Any Obstructions?     | N/A   | N/A  | Storm Grate/Utility Hazard? | N/A   |
|                                         |                        | Obstruction Type      |       |      | Storm Grate/Utility Type    |       |
|                                         |                        |                       | N/A   |      |                             | N/A   |
|                                         |                        |                       |       | Yes  | Surface Condition? (G/P)    | Good  |
| 1                                       |                        |                       |       |      |                             |       |