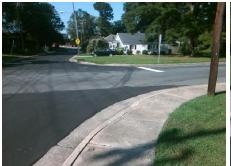

## **Access Compliance Report Public Rights-of-Way** (Curb Ramps)

Intersection ID: 15595 Main Street: SAM\_DRENAN\_RD **Cross Street: SKYLAND AV** Location: NW ADA ID: C70FF67D8210 Ramp Type: PerpDiag Initial Pass/Fail: Fail **Overall Compliance: No Severity Score:** 37.5

**Codes/Mitigation Info/Possible Solution** 

Street 1 Name Stop Condition-Street 2 Street 2 Name Stop Condition-Street 1 SAM DRENAN RD StopSign **SKYLAND AV** StopSign

Possible Solutions: Remove & Replace Curb Ramp With Two New Directional Ramps or Equivalent. Surveyor Notes: N/A PROW/ADA: Not Found, R304.2.2, R304.5.3

Total Cost: 3200.00

| Field Measurements/Component Compliance |                        |                       |       |      |                             |       |
|-----------------------------------------|------------------------|-----------------------|-------|------|-----------------------------|-------|
|                                         | Compliance Description |                       | Data  | Comp | liance Description          | Data  |
|                                         | N/A                    | Ramp Length (in)      | 47.0  | No   | Ramp Slope (%)              | 11.7  |
|                                         | Yes                    | Ramp Width (in)       | 48.0  | No   | Ramp XSlope (%)             | 7.5   |
|                                         | N/A                    | Flare Type LT         | N/A   | N/A  | Flare Type RT               | N/A   |
|                                         | N/A                    | Flare Slope LT (%)    | N/A   | N/A  | Flare Slope RT (%)          | N/A   |
|                                         | N/A                    | Flare Traversable LT? | N/A   | N/A  | Flare Traversable RT?       | N/A   |
|                                         | N/A                    | Landing Length (in)   | N/A   | N/A  | DWS Provided?               | N/A   |
|                                         | N/A                    | Landing Width (in)    | N/A   | N/A  | DWS Contrast?               | N/A   |
|                                         | N/A                    | Landing Slope (%)     | N/A   | N/A  | DWS Length (in)             | N/A   |
|                                         | N/A                    | Landing X Slope (%)   | N/A   | N/A  | DWS Full Width?             | N/A   |
|                                         | N/A                    | Landing Curb? (Y/N)   | N/A   | N/A  | DWS Offset (in)             | N/A   |
|                                         | N/A                    | Shared Landing?       | N/A   |      |                             |       |
|                                         | N/A                    | Gutter Ponding?       | N/A   | N/A  | Gutter Slope (%)            | N/A   |
|                                         | N/A                    | Gutter Lip Ht (in)    | N/A   | N/A  | Gutter X Slope (%)          | N/A   |
|                                         | N/A                    | Painted X Walk1?      | No    | N/A  | Painted X Walk2?            | No    |
|                                         |                        | X Walk 1 Direction    | To SW |      | X Walk 2 Direction          | To SE |
|                                         | N/A                    | X Walk 1 Width (in)   | N/A   | N/A  | X Walk 2 Width (in)         | N/A   |
|                                         |                        | X Walk 1 Slope (%)    | 1.2   |      | X Walk 2 Slope (%)          | 4.7   |
|                                         |                        | X Walk 1 X Slope (%)  | 4.4   |      | X Walk 2 X Slope (%)        | 1.4   |
|                                         | N/A                    | Ramp inside XWalk1?   | N/A   | N/A  | Ramp inside XWalk2?         | N/A   |
|                                         |                        | Road Slope (%)        | 5.4   | N/A  | Clear Space?                | N/A   |
|                                         |                        | Road X Slope (%)      | 3.8   | N/A  | Clear Space to XWalk (in)   | N/A   |
|                                         | N/A                    | Any Obstructions?     | N/A   | N/A  | Storm Grate/Utility Hazard? | N/A   |
|                                         |                        | Obstruction Type      |       |      | Storm Grate/Utility Type    |       |
|                                         |                        |                       | N/A   |      |                             | N/A   |
|                                         |                        |                       |       | Yes  | Surface Condition? (G/P)    | Good  |
| 1                                       |                        |                       |       |      |                             |       |