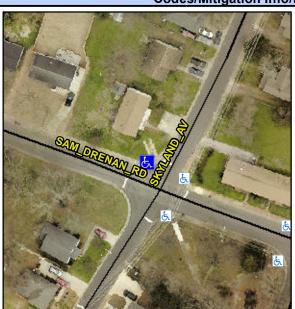

## **Access Compliance Report Public Rights-of-Way** (Curb Ramps)

Intersection ID: 15595 Main Street: SAM\_DRENAN\_RD **Cross Street: SKYLAND AV** Location: NW ADA ID: C70FF67D8210 Ramp Type: PerpDiag Initial Pass/Fail: Fail **Overall Compliance: No Severity Score:** 37.5

**Codes/Mitigation Info/Possible Solution** 

Street 1 Name Stop Condition-Street 2 Street 2 Name Stop Condition-Street 1 SAM DRENAN RD StopSign **SKYLAND AV** StopSign

Possible Solutions: Remove & Replace Curb Ramp With Two New Directional Ramps or Equivalent. Surveyor Notes: N/A PROW/ADA: Not Found, R304.2.2, R304.5.3