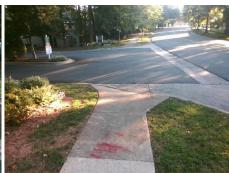

## Access Compliance Report Public Rights-of-Way (Curb Ramps)

Intersection ID: 20720Main Street:COVEDALE\_DRCross Street:SARDIS\_COVE\_DRLocation:WADA ID: C710C1841BB9Ramp Type:PerpDiagInitial Pass/Fail:FailOverall Compliance:NoSeverity Score:25

## Field Measurements/Component Compliance

Street 1 Name
Stop Condition-Street 2
Street 2 Name
Stop Condition-Street 1

COVEDALE DR None SARDIS COVE DR StopSign Total Cost: \$ 3200.00

| Field Measurements/Component Compliance |                        |                       |       |            |       |                         |       |
|-----------------------------------------|------------------------|-----------------------|-------|------------|-------|-------------------------|-------|
|                                         | Compliance Description |                       | Data  | Compliance |       | Description             | Data  |
|                                         | N/A                    | Ramp Length (in)      | 91.0  | No         | Ramp  | Slope (%)               | 20.0  |
|                                         | Yes                    | Ramp Width (in)       | 48.0  | Yes        | Ramp  | XSlope (%)              | 1.3   |
|                                         | N/A                    | Flare Type LT         | N/A   | N/A        | Flare | Type RT                 | N/A   |
|                                         | N/A                    | Flare Slope LT (%)    | N/A   | N/A        | Flare | Slope RT (%)            | N/A   |
|                                         | N/A                    | Flare Traversable LT? | N/A   | N/A        | Flare | Traversable RT?         | N/A   |
|                                         | N/A                    | Landing Length (in)   | N/A   | N/A        | DWS   | Provided?               | N/A   |
|                                         | N/A                    | Landing Width (in)    | N/A   | N/A        | DWS   | Contrast?               | N/A   |
|                                         | N/A                    | Landing Slope (%)     | N/A   | N/A        | DWS   | Length (in)             | N/A   |
|                                         | N/A                    | Landing X Slope (%)   | N/A   | N/A        | DWS   | Full Width?             | N/A   |
|                                         | N/A                    | Landing Curb? (Y/N)   | N/A   | N/A        | DWS   | Offset (in)             | N/A   |
|                                         | N/A                    | Shared Landing?       | N/A   |            |       |                         |       |
|                                         | N/A                    | Gutter Ponding?       | N/A   | N/A        | Gutte | r Slope (%)             | N/A   |
|                                         | N/A                    | Gutter Lip Ht (in)    | N/A   | N/A        | Gutte | r X Slope (%)           | N/A   |
|                                         | N/A                    | Painted X Walk1?      | No    | N/A        | Paint | ed X Walk2?             | No    |
|                                         |                        | X Walk 1 Direction    | To SE |            | X Wa  | lk 2 Direction          | To NE |
|                                         | N/A                    | X Walk 1 Width (in)   | N/A   | N/A        | X Wa  | lk 2 Width (in)         | N/A   |
|                                         |                        | X Walk 1 Slope (%)    | 3.4   |            | X Wa  | lk 2 Slope (%)          | 3.8   |
|                                         |                        | X Walk 1 X Slope (%)  | 1.3   |            | X Wa  | lk 2 X Slope (%)        | 6.8   |
|                                         | N/A                    | Ramp inside XWalk1?   | N/A   | N/A        | Ramp  | o inside XWalk2?        | N/A   |
|                                         |                        | Road Slope (%)        | 7.2   | N/A        | Clear | Space?                  | N/A   |
|                                         |                        | Road X Slope (%)      | 0.1   | N/A        | Clear | Space to XWalk (in)     | N/A   |
|                                         | N/A                    | Any Obstructions?     | N/A   | N/A        | Storn | n Grate/Utility Hazard? | N/A   |
|                                         |                        | Obstruction Type      |       |            | Storn | n Grate/Utility Type    |       |
|                                         |                        |                       | N/A   |            |       |                         | N/A   |
|                                         |                        |                       |       | Yes        | Surfa | ce Condition? (G/P)     | Good  |
|                                         |                        |                       |       |            |       |                         |       |