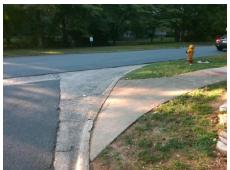

## Access Compliance Report Public Rights-of-Way (Curb Ramps)

Intersection ID: 20720Main Street:COVEDALE\_DRCross Street:SARDIS\_COVE\_DRLocation:WADA ID: C710C1841BB9Ramp Type:PerpDiagInitial Pass/Fail:FailOverall Compliance:NoSeverity Score:25

## Field Measurements/Component Compliance

Street 1 Name
Stop Condition-Street 2
Street 2 Name
Stop Condition-Street 1

COVEDALE DR None SARDIS COVE DR StopSign Total Cost: \$ 3200.00

| Field Measurements/Component Compliance |                        |                       |       |            |       |                         |       |
|-----------------------------------------|------------------------|-----------------------|-------|------------|-------|-------------------------|-------|
|                                         | Compliance Description |                       | Data  | Compliance |       | Description             | Data  |
|                                         | N/A                    | Ramp Length (in)      | 91.0  | No         | Ramp  | Slope (%)               | 20.0  |
|                                         | Yes                    | Ramp Width (in)       | 48.0  | Yes        | Ramp  | XSlope (%)              | 1.3   |
|                                         | N/A                    | Flare Type LT         | N/A   | N/A        | Flare | Type RT                 | N/A   |
|                                         | N/A                    | Flare Slope LT (%)    | N/A   | N/A        | Flare | Slope RT (%)            | N/A   |
|                                         | N/A                    | Flare Traversable LT? | N/A   | N/A        | Flare | Traversable RT?         | N/A   |
|                                         | N/A                    | Landing Length (in)   | N/A   | N/A        | DWS   | Provided?               | N/A   |
|                                         | N/A                    | Landing Width (in)    | N/A   | N/A        | DWS   | Contrast?               | N/A   |
|                                         | N/A                    | Landing Slope (%)     | N/A   | N/A        | DWS   | Length (in)             | N/A   |
|                                         | N/A                    | Landing X Slope (%)   | N/A   | N/A        | DWS   | Full Width?             | N/A   |
|                                         | N/A                    | Landing Curb? (Y/N)   | N/A   | N/A        | DWS   | Offset (in)             | N/A   |
|                                         | N/A                    | Shared Landing?       | N/A   |            |       |                         |       |
|                                         | N/A                    | Gutter Ponding?       | N/A   | N/A        | Gutte | r Slope (%)             | N/A   |
|                                         | N/A                    | Gutter Lip Ht (in)    | N/A   | N/A        | Gutte | r X Slope (%)           | N/A   |
|                                         | N/A                    | Painted X Walk1?      | No    | N/A        | Paint | ed X Walk2?             | No    |
|                                         |                        | X Walk 1 Direction    | To SE |            | X Wa  | lk 2 Direction          | To NE |
|                                         | N/A                    | X Walk 1 Width (in)   | N/A   | N/A        | X Wa  | lk 2 Width (in)         | N/A   |
|                                         |                        | X Walk 1 Slope (%)    | 3.4   |            | X Wa  | lk 2 Slope (%)          | 3.8   |
|                                         |                        | X Walk 1 X Slope (%)  | 1.3   |            | X Wa  | lk 2 X Slope (%)        | 6.8   |
|                                         | N/A                    | Ramp inside XWalk1?   | N/A   | N/A        | Ramp  | o inside XWalk2?        | N/A   |
|                                         |                        | Road Slope (%)        | 7.2   | N/A        | Clear | Space?                  | N/A   |
|                                         |                        | Road X Slope (%)      | 0.1   | N/A        | Clear | Space to XWalk (in)     | N/A   |
|                                         | N/A                    | Any Obstructions?     | N/A   | N/A        | Storn | n Grate/Utility Hazard? | N/A   |
|                                         |                        | Obstruction Type      |       |            | Storn | n Grate/Utility Type    |       |
|                                         |                        |                       | N/A   |            |       |                         | N/A   |
|                                         |                        |                       |       | Yes        | Surfa | ce Condition? (G/P)     | Good  |
|                                         |                        |                       |       |            |       |                         |       |