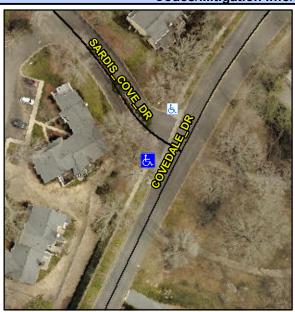

## Access Compliance Report Public Rights-of-Way (Curb Ramps)

Intersection ID: 20720Main Street:COVEDALE\_DRCross Street:SARDIS\_COVE\_DRLocation:WADA ID: C710C1841BB9Ramp Type:PerpDiagInitial Pass/Fail:FailOverall Compliance:NoSeverity Score:25

## Field Measurements/Component Compliance

Street 1 Name
Stop Condition-Street 2
Street 2 Name
Stop Condition-Street 1

COVEDALE DR None SARDIS COVE DR StopSign Total Cost: \$ 3200.00

| Field Measurements/Component Compliance |                        |                       |       |            |       |                         |       |
|-----------------------------------------|------------------------|-----------------------|-------|------------|-------|-------------------------|-------|
|                                         | Compliance Description |                       | Data  | Compliance |       | Description             | Data  |
|                                         | N/A                    | Ramp Length (in)      | 91.0  | No         | Ramp  | Slope (%)               | 20.0  |
|                                         | Yes                    | Ramp Width (in)       | 48.0  | Yes        | Ramp  | XSlope (%)              | 1.3   |
|                                         | N/A                    | Flare Type LT         | N/A   | N/A        | Flare | Type RT                 | N/A   |
|                                         | N/A                    | Flare Slope LT (%)    | N/A   | N/A        | Flare | Slope RT (%)            | N/A   |
|                                         | N/A                    | Flare Traversable LT? | N/A   | N/A        | Flare | Traversable RT?         | N/A   |
|                                         | N/A                    | Landing Length (in)   | N/A   | N/A        | DWS   | Provided?               | N/A   |
|                                         | N/A                    | Landing Width (in)    | N/A   | N/A        | DWS   | Contrast?               | N/A   |
|                                         | N/A                    | Landing Slope (%)     | N/A   | N/A        | DWS   | Length (in)             | N/A   |
|                                         | N/A                    | Landing X Slope (%)   | N/A   | N/A        | DWS   | Full Width?             | N/A   |
|                                         | N/A                    | Landing Curb? (Y/N)   | N/A   | N/A        | DWS   | Offset (in)             | N/A   |
|                                         | N/A                    | Shared Landing?       | N/A   |            |       |                         |       |
|                                         | N/A                    | Gutter Ponding?       | N/A   | N/A        | Gutte | r Slope (%)             | N/A   |
|                                         | N/A                    | Gutter Lip Ht (in)    | N/A   | N/A        | Gutte | r X Slope (%)           | N/A   |
|                                         | N/A                    | Painted X Walk1?      | No    | N/A        | Paint | ed X Walk2?             | No    |
|                                         |                        | X Walk 1 Direction    | To SE |            | X Wa  | lk 2 Direction          | To NE |
|                                         | N/A                    | X Walk 1 Width (in)   | N/A   | N/A        | X Wa  | lk 2 Width (in)         | N/A   |
|                                         |                        | X Walk 1 Slope (%)    | 3.4   |            | X Wa  | lk 2 Slope (%)          | 3.8   |
|                                         |                        | X Walk 1 X Slope (%)  | 1.3   |            | X Wa  | lk 2 X Slope (%)        | 6.8   |
|                                         | N/A                    | Ramp inside XWalk1?   | N/A   | N/A        | Ramp  | o inside XWalk2?        | N/A   |
|                                         |                        | Road Slope (%)        | 7.2   | N/A        | Clear | Space?                  | N/A   |
|                                         |                        | Road X Slope (%)      | 0.1   | N/A        | Clear | Space to XWalk (in)     | N/A   |
|                                         | N/A                    | Any Obstructions?     | N/A   | N/A        | Storn | n Grate/Utility Hazard? | N/A   |
|                                         |                        | Obstruction Type      |       |            | Storn | n Grate/Utility Type    |       |
|                                         |                        |                       | N/A   |            |       |                         | N/A   |
|                                         |                        |                       |       | Yes        | Surfa | ce Condition? (G/P)     | Good  |
|                                         |                        |                       |       |            |       |                         |       |