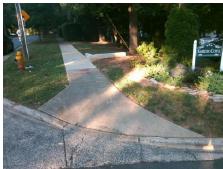

## Access Compliance Report Public Rights-of-Way (Curb Ramps)

Intersection ID: 20720Main Street:COVEDALE\_DRCross Street:SARDIS\_COVE\_DRLocation:WADA ID: C710C1841BB9Ramp Type:PerpDiagInitial Pass/Fail:FailOverall Compliance:NoSeverity Score:25

## Field Measurements/Component Compliance

Street 1 Name
Stop Condition-Street 2
Street 2 Name
Stop Condition-Street 1

COVEDALE DR None SARDIS COVE DR StopSign Total Cost: \$ 3200.00

| Field Measurements/Component Compliance |                        |                       |       |            |       |                         |       |
|-----------------------------------------|------------------------|-----------------------|-------|------------|-------|-------------------------|-------|
|                                         | Compliance Description |                       | Data  | Compliance |       | Description             | Data  |
|                                         | N/A                    | Ramp Length (in)      | 91.0  | No         | Ramp  | Slope (%)               | 20.0  |
|                                         | Yes                    | Ramp Width (in)       | 48.0  | Yes        | Ramp  | XSlope (%)              | 1.3   |
|                                         | N/A                    | Flare Type LT         | N/A   | N/A        | Flare | Type RT                 | N/A   |
|                                         | N/A                    | Flare Slope LT (%)    | N/A   | N/A        | Flare | Slope RT (%)            | N/A   |
|                                         | N/A                    | Flare Traversable LT? | N/A   | N/A        | Flare | Traversable RT?         | N/A   |
|                                         | N/A                    | Landing Length (in)   | N/A   | N/A        | DWS   | Provided?               | N/A   |
|                                         | N/A                    | Landing Width (in)    | N/A   | N/A        | DWS   | Contrast?               | N/A   |
|                                         | N/A                    | Landing Slope (%)     | N/A   | N/A        | DWS   | Length (in)             | N/A   |
|                                         | N/A                    | Landing X Slope (%)   | N/A   | N/A        | DWS   | Full Width?             | N/A   |
|                                         | N/A                    | Landing Curb? (Y/N)   | N/A   | N/A        | DWS   | Offset (in)             | N/A   |
|                                         | N/A                    | Shared Landing?       | N/A   |            |       |                         |       |
|                                         | N/A                    | Gutter Ponding?       | N/A   | N/A        | Gutte | r Slope (%)             | N/A   |
|                                         | N/A                    | Gutter Lip Ht (in)    | N/A   | N/A        | Gutte | r X Slope (%)           | N/A   |
|                                         | N/A                    | Painted X Walk1?      | No    | N/A        | Paint | ed X Walk2?             | No    |
|                                         |                        | X Walk 1 Direction    | To SE |            | X Wa  | lk 2 Direction          | To NE |
|                                         | N/A                    | X Walk 1 Width (in)   | N/A   | N/A        | X Wa  | lk 2 Width (in)         | N/A   |
|                                         |                        | X Walk 1 Slope (%)    | 3.4   |            | X Wa  | lk 2 Slope (%)          | 3.8   |
|                                         |                        | X Walk 1 X Slope (%)  | 1.3   |            | X Wa  | lk 2 X Slope (%)        | 6.8   |
|                                         | N/A                    | Ramp inside XWalk1?   | N/A   | N/A        | Ramp  | o inside XWalk2?        | N/A   |
|                                         |                        | Road Slope (%)        | 7.2   | N/A        | Clear | Space?                  | N/A   |
|                                         |                        | Road X Slope (%)      | 0.1   | N/A        | Clear | Space to XWalk (in)     | N/A   |
|                                         | N/A                    | Any Obstructions?     | N/A   | N/A        | Storn | n Grate/Utility Hazard? | N/A   |
|                                         |                        | Obstruction Type      |       |            | Storn | n Grate/Utility Type    |       |
|                                         |                        |                       | N/A   |            |       |                         | N/A   |
|                                         |                        |                       |       | Yes        | Surfa | ce Condition? (G/P)     | Good  |
|                                         |                        |                       |       |            |       |                         |       |