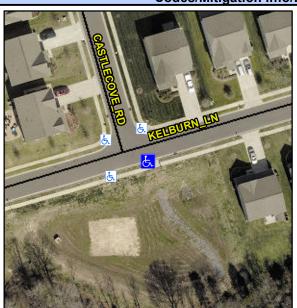

## **Access Compliance Report Public Rights-of-Way** (Curb Ramps)

Intersection ID: 48503 Main Street: KELBURN\_LN Cross Street: CASTLECOVE\_RD Location: SE **Overall Compliance: No** ADA ID: C715DBD355C2 Ramp Type: Para Initial Pass/Fail: Fail **Severity Score:** 12.5