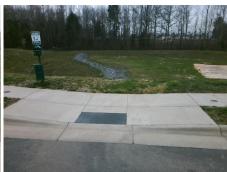

## **Access Compliance Report Public Rights-of-Way** (Curb Ramps)

Intersection ID: 48503 Main Street: KELBURN\_LN Cross Street: CASTLECOVE\_RD Location: SE **Overall Compliance: No** ADA ID: C715DBD355C2 Ramp Type: Para Initial Pass/Fail: Fail **Severity Score:** 12.5