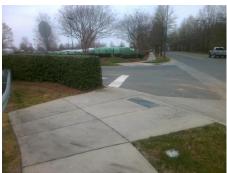

## Field Measurements/Component Compliance

**RIVERGATE PY** Street 1 Name Stop Condition-Street 1 None Street 2 Name N/A Stop Condition-Street 2 StopSign Possible Solutions: Remove & Replace Curb Ramp With Two New Directional Ramps or Equivalent. Surveyor Notes: N/A PROW/ADA: Not Found, R304.5.1, R304.5.3

N/A No N/A N/A

| Comp | liance Description    | Data  | Comp | liance Description          | Data  |
|------|-----------------------|-------|------|-----------------------------|-------|
| N/A  | Ramp Length (in)      | 104.0 | Yes  | BlendTrans Slope (%)        | 4.4   |
| No   | Ramp Width (in)       | 42.0  | No   | BlendTrans XSlope (%)       | 3.5   |
| N/A  | Flare Type LT         | N/A   | N/A  | Flare Type RT               | N/A   |
| N/A  | Flare Slope LT (%)    | N/A   | N/A  | Flare Slope RT (%)          | N/A   |
| N/A  | Flare Traversable LT? | N/A   | N/A  | Flare Traversable RT?       | N/A   |
| N/A  | Landing Length (in)   | N/A   | N/A  | DWS Provided?               | N/A   |
| N/A  | Landing Width (in)    | N/A   | N/A  | DWS Contrast?               | N/A   |
| N/A  | Landing Slope (%)     | N/A   | N/A  | DWS Length (in)             | N/A   |
| N/A  | Landing X Slope (%)   | N/A   | N/A  | DWS Full Width?             | N/A   |
| N/A  | Landing Curb? (Y/N)   | N/A   | N/A  | DWS Offset (in)             | N/A   |
| N/A  | Shared Landing?       | N/A   |      |                             |       |
| N/A  | Gutter Ponding?       | N/A   | N/A  | Gutter Slope (%)            | N/A   |
| N/A  | Gutter Lip Ht (in)    | N/A   | N/A  | Gutter X Slope (%)          | N/A   |
| N/A  | Painted X Walk1?      | No    | N/A  | Painted X Walk2?            | No    |
|      | X Walk 1 Direction    | To NE |      | X Walk 2 Direction          | To NW |
|      | X Walk 1 Width (in)   | N/A   |      | X Walk 2 Width (in)         | N/A   |
|      | X Walk 1 Slope (%)    | 4.9   |      | X Walk 2 Slope (%)          | 0.3   |
|      | X Walk 1 X Slope (%)  | 2.3   |      | X Walk 2 X Slope (%)        | 4.2   |
| N/A  | Ramp inside XWalk1?   | N/A   | N/A  | Ramp inside XWalk2?         | N/A   |
|      | Road Slope (%)        | 4.6   |      | Clear Space?                | N/A   |
|      | Road X Slope (%)      | 0.1   | N/A  | Clear Space to XWalk (in)   | N/A   |
| N/A  | Any Obstructions?     | N/A   | N/A  | Storm Grate/Utility Hazard? | N/A   |
|      | Obstruction Type      |       |      | Storm Grate/Utility Type    |       |
|      |                       | N/A   |      |                             | N/A   |
|      |                       |       | Yes  | Surface Condition? (G/P)    | Good  |
|      | A LAND                |       | No   | Curb Slope (%)              | 23.5  |