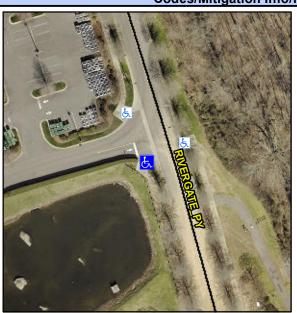

## **Access Compliance Report Public Rights-of-Way** (Curb Ramps)

Intersection ID: 10036062 Main Street: RIVERGATE PY **Cross Street: N/A** Location: SW ADA ID: C71B36A10F36 Ramp Type: BlendTrans1 Initial Pass/Fail: Fail **Overall Compliance: No Severity Score:** 10

## Field Measurements/Component Compliance

**RIVERGATE PY** Street 1 Name Stop Condition-Street 1 None Street 2 Name N/A Stop Condition-Street 2 StopSign Possible Solutions: Remove & Replace Curb Ramp With Two New Directional Ramps or Equivalent. Surveyor Notes: N/A PROW/ADA: Not Found, R304.5.1, R304.5.3