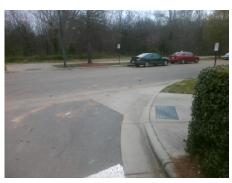

## Field Measurements/Component Compliance

**RIVERGATE PY** Street 1 Name Stop Condition-Street 1 None Street 2 Name N/A Stop Condition-Street 2 StopSign Possible Solutions: Remove & Replace Curb Ramp With Two New Directional Ramps or Equivalent. Surveyor Notes: N/A PROW/ADA: Not Found, R304.5.1, R304.5.3

N/A No N/A N/A

| Comp | liance Description    | Data  | Comp | liance Description          | Data  |
|------|-----------------------|-------|------|-----------------------------|-------|
| N/A  | Ramp Length (in)      | 104.0 | Yes  | BlendTrans Slope (%)        | 4.4   |
| No   | Ramp Width (in)       | 42.0  | No   | BlendTrans XSlope (%)       | 3.5   |
| N/A  | Flare Type LT         | N/A   | N/A  | Flare Type RT               | N/A   |
| N/A  | Flare Slope LT (%)    | N/A   | N/A  | Flare Slope RT (%)          | N/A   |
| N/A  | Flare Traversable LT? | N/A   | N/A  | Flare Traversable RT?       | N/A   |
| N/A  | Landing Length (in)   | N/A   | N/A  | DWS Provided?               | N/A   |
| N/A  | Landing Width (in)    | N/A   | N/A  | DWS Contrast?               | N/A   |
| N/A  | Landing Slope (%)     | N/A   | N/A  | DWS Length (in)             | N/A   |
| N/A  | Landing X Slope (%)   | N/A   | N/A  | DWS Full Width?             | N/A   |
| N/A  | Landing Curb? (Y/N)   | N/A   | N/A  | DWS Offset (in)             | N/A   |
| N/A  | Shared Landing?       | N/A   |      |                             |       |
| N/A  | Gutter Ponding?       | N/A   | N/A  | Gutter Slope (%)            | N/A   |
| N/A  | Gutter Lip Ht (in)    | N/A   | N/A  | Gutter X Slope (%)          | N/A   |
| N/A  | Painted X Walk1?      | No    | N/A  | Painted X Walk2?            | No    |
|      | X Walk 1 Direction    | To NE |      | X Walk 2 Direction          | To NW |
|      | X Walk 1 Width (in)   | N/A   |      | X Walk 2 Width (in)         | N/A   |
|      | X Walk 1 Slope (%)    | 4.9   |      | X Walk 2 Slope (%)          | 0.3   |
|      | X Walk 1 X Slope (%)  | 2.3   |      | X Walk 2 X Slope (%)        | 4.2   |
| N/A  | Ramp inside XWalk1?   | N/A   | N/A  | Ramp inside XWalk2?         | N/A   |
|      | Road Slope (%)        | 4.6   |      | Clear Space?                | N/A   |
|      | Road X Slope (%)      | 0.1   | N/A  | Clear Space to XWalk (in)   | N/A   |
| N/A  | Any Obstructions?     | N/A   | N/A  | Storm Grate/Utility Hazard? | N/A   |
|      | Obstruction Type      |       |      | Storm Grate/Utility Type    |       |
|      |                       | N/A   |      |                             | N/A   |
|      |                       |       | Yes  | Surface Condition? (G/P)    | Good  |
|      | A LAND                |       | No   | Curb Slope (%)              | 23.5  |