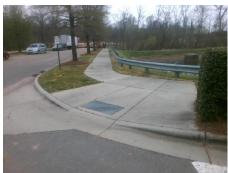

## Field Measurements/Component Compliance

**RIVERGATE PY** Street 1 Name Stop Condition-Street 1 None Street 2 Name N/A Stop Condition-Street 2 StopSign Possible Solutions: Remove & Replace Curb Ramp With Two New Directional Ramps or Equivalent. Surveyor Notes: N/A PROW/ADA: Not Found, R304.5.1, R304.5.3

N/A No N/A N/A

| Comp | liance Description    | Data  | Comp | liance Description          | Data  |
|------|-----------------------|-------|------|-----------------------------|-------|
| N/A  | Ramp Length (in)      | 104.0 | Yes  | BlendTrans Slope (%)        | 4.4   |
| No   | Ramp Width (in)       | 42.0  | No   | BlendTrans XSlope (%)       | 3.5   |
| N/A  | Flare Type LT         | N/A   | N/A  | Flare Type RT               | N/A   |
| N/A  | Flare Slope LT (%)    | N/A   | N/A  | Flare Slope RT (%)          | N/A   |
| N/A  | Flare Traversable LT? | N/A   | N/A  | Flare Traversable RT?       | N/A   |
| N/A  | Landing Length (in)   | N/A   | N/A  | DWS Provided?               | N/A   |
| N/A  | Landing Width (in)    | N/A   | N/A  | DWS Contrast?               | N/A   |
| N/A  | Landing Slope (%)     | N/A   | N/A  | DWS Length (in)             | N/A   |
| N/A  | Landing X Slope (%)   | N/A   | N/A  | DWS Full Width?             | N/A   |
| N/A  | Landing Curb? (Y/N)   | N/A   | N/A  | DWS Offset (in)             | N/A   |
| N/A  | Shared Landing?       | N/A   |      |                             |       |
| N/A  | Gutter Ponding?       | N/A   | N/A  | Gutter Slope (%)            | N/A   |
| N/A  | Gutter Lip Ht (in)    | N/A   | N/A  | Gutter X Slope (%)          | N/A   |
| N/A  | Painted X Walk1?      | No    | N/A  | Painted X Walk2?            | No    |
|      | X Walk 1 Direction    | To NE |      | X Walk 2 Direction          | To NW |
|      | X Walk 1 Width (in)   | N/A   |      | X Walk 2 Width (in)         | N/A   |
|      | X Walk 1 Slope (%)    | 4.9   |      | X Walk 2 Slope (%)          | 0.3   |
|      | X Walk 1 X Slope (%)  | 2.3   |      | X Walk 2 X Slope (%)        | 4.2   |
| N/A  | Ramp inside XWalk1?   | N/A   | N/A  | Ramp inside XWalk2?         | N/A   |
|      | Road Slope (%)        | 4.6   |      | Clear Space?                | N/A   |
|      | Road X Slope (%)      | 0.1   | N/A  | Clear Space to XWalk (in)   | N/A   |
| N/A  | Any Obstructions?     | N/A   | N/A  | Storm Grate/Utility Hazard? | N/A   |
|      | Obstruction Type      |       |      | Storm Grate/Utility Type    |       |
|      |                       | N/A   |      |                             | N/A   |
|      |                       |       | Yes  | Surface Condition? (G/P)    | Good  |
|      | A LAND                |       | No   | Curb Slope (%)              | 23.5  |