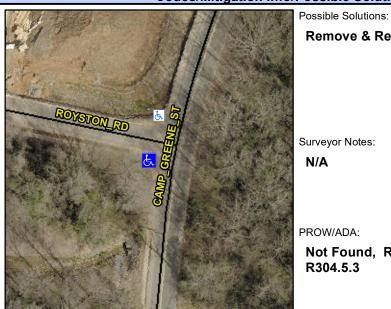

## **Access Compliance Report Public Rights-of-Way** (Curb Ramps)

Intersection ID: 11316 Main Street: CAMP\_GREENE\_ST Cross Street: ROYSTON\_RD Location: SW ADA ID: C71B690576DE Ramp Type: Perp Initial Pass/Fail: Fail **Overall Compliance: No Severity Score:** 22.5

**Codes/Mitigation Info/Possible Solution** 

**ROYSTON RD** Street 1 Name Stop Condition-Street 2 StopSign Street 2 Name N/A Stop Condition-Street 1 N/A

| Remove & Replace Entire Ramp.  |  |  |  |  |  |  |
|--------------------------------|--|--|--|--|--|--|
|                                |  |  |  |  |  |  |
|                                |  |  |  |  |  |  |
|                                |  |  |  |  |  |  |
|                                |  |  |  |  |  |  |
|                                |  |  |  |  |  |  |
| Surveyor Notes:                |  |  |  |  |  |  |
| N/A                            |  |  |  |  |  |  |
|                                |  |  |  |  |  |  |
|                                |  |  |  |  |  |  |
|                                |  |  |  |  |  |  |
| PROW/ADA:                      |  |  |  |  |  |  |
| Not Found, R304.5.1, R304.2.2, |  |  |  |  |  |  |
| R304.5.3                       |  |  |  |  |  |  |
|                                |  |  |  |  |  |  |
|                                |  |  |  |  |  |  |
|                                |  |  |  |  |  |  |
|                                |  |  |  |  |  |  |
|                                |  |  |  |  |  |  |