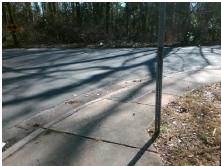

## **Access Compliance Report Public Rights-of-Way** (Curb Ramps)

Intersection ID: 11316 Main Street: CAMP\_GREENE\_ST Cross Street: ROYSTON\_RD Location: SW ADA ID: C71B690576DE Ramp Type: Perp Initial Pass/Fail: Fail **Overall Compliance: No Severity Score:** 22.5

**Codes/Mitigation Info/Possible Solution** 

**ROYSTON RD** Street 1 Name Stop Condition-Street 2 StopSign Street 2 Name N/A Stop Condition-Street 1 N/A

| Remove & Replace Entire Ramp.  |  |  |  |  |  |  |
|--------------------------------|--|--|--|--|--|--|
|                                |  |  |  |  |  |  |
|                                |  |  |  |  |  |  |
|                                |  |  |  |  |  |  |
|                                |  |  |  |  |  |  |
|                                |  |  |  |  |  |  |
| Surveyor Notes:                |  |  |  |  |  |  |
| N/A                            |  |  |  |  |  |  |
|                                |  |  |  |  |  |  |
|                                |  |  |  |  |  |  |
|                                |  |  |  |  |  |  |
| PROW/ADA:                      |  |  |  |  |  |  |
| Not Found, R304.5.1, R304.2.2, |  |  |  |  |  |  |
| R304.5.3                       |  |  |  |  |  |  |
|                                |  |  |  |  |  |  |
|                                |  |  |  |  |  |  |
|                                |  |  |  |  |  |  |
|                                |  |  |  |  |  |  |
|                                |  |  |  |  |  |  |

Total Cost: 1850.00

| Field Measurements/Component Compliance |                       |      |      |        |                         |      |  |
|-----------------------------------------|-----------------------|------|------|--------|-------------------------|------|--|
| Compl                                   | iance Description     | Data | Comp | liance | Description             | Data |  |
| N/A                                     | Ramp Length (in)      | 60.0 | No   | Ram    | Slope (%)               | 9.3  |  |
| No                                      | Ramp Width (in)       | 39.0 | No   | Ramp   | XSlope (%)              | 4.3  |  |
| N/A                                     | Flare Type LT         | N/A  | N/A  | Flare  | Type RT                 | N/A  |  |
| N/A                                     | Flare Slope LT (%)    | N/A  | N/A  | Flare  | Slope RT (%)            | N/A  |  |
| N/A                                     | Flare Traversable LT? | N/A  | N/A  | Flare  | Traversable RT?         | N/A  |  |
| N/A                                     | Landing Length (in)   | N/A  | N/A  | DWS    | Provided?               | N/A  |  |
| N/A                                     | Landing Width (in)    | N/A  | N/A  | DWS    | Contrast?               | N/A  |  |
| N/A                                     | Landing Slope (%)     | N/A  | N/A  | DWS    | Length (in)             | N/A  |  |
| N/A                                     | Landing X Slope (%)   | N/A  | N/A  | DWS    | Full Width?             | N/A  |  |
| N/A                                     | Landing Curb? (Y/N)   | N/A  | N/A  | DWS    | Offset (in)             | N/A  |  |
| N/A                                     | Shared Landing?       | N/A  |      |        |                         |      |  |
| N/A                                     | Gutter Ponding?       | N/A  | N/A  | Gutte  | er Slope (%)            | N/A  |  |
| N/A                                     | Gutter Lip Ht (in)    | N/A  | N/A  | Gutte  | er X Slope (%)          | N/A  |  |
| N/A                                     | Painted X Walk1?      | No   | N/A  | Paint  | ed X Walk2?             | N/A  |  |
|                                         | X Walk 1 Direction    | To N |      | X Wa   | lk 2 Direction          | N/A  |  |
| N/A                                     | X Walk 1 Width (in)   | N/A  | N/A  | X Wa   | lk 2 Width (in)         | N/A  |  |
|                                         | X Walk 1 Slope (%)    | 3.0  |      | X Wa   | lk 2 Slope (%)          | N/A  |  |
|                                         | X Walk 1 X Slope (%)  | 2.7  |      | X Wa   | lk 2 X Slope (%)        | N/A  |  |
| N/A                                     | Ramp inside XWalk1?   | N/A  | N/A  | Ram    | o inside XWalk2?        | N/A  |  |
|                                         | Road Slope (%)        | N/A  | N/A  | Clear  | Space?                  | N/A  |  |
|                                         | Road X Slope (%)      | N/A  | N/A  | Clear  | Space to XWalk (in)     | N/A  |  |
| N/A                                     | Any Obstructions?     | N/A  | N/A  | Storn  | n Grate/Utility Hazard? | N/A  |  |
|                                         | Obstruction Type      |      |      | Storn  | n Grate/Utility Type    |      |  |
|                                         |                       | N/A  |      |        |                         | N/A  |  |
|                                         |                       |      | Yes  | Surfa  | ce Condition? (G/P)     | Good |  |
| 11/                                     |                       |      |      |        |                         |      |  |