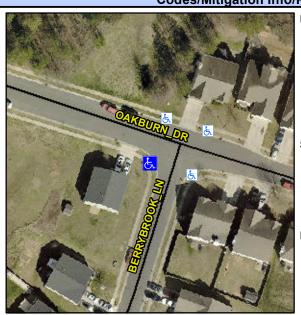

## **Access Compliance Report Public Rights-of-Way** (Curb Ramps)

Intersection ID: 44915 Main Street: OAKBURN DR Cross Street: BERRYBROOK\_LN Location: ADA ID: C71B8A4FC7BB Ramp Type: PerpDiag Initial Pass/Fail: Fail **Overall Compliance: No** Severity Score: 46.25

**Codes/Mitigation Info/Possible Solution** 

Street 1 Name Stop Condition-Street 2 Street 2 Name Stop Condition-Street 1 **BERRYBROOK LN** StopSign **OAKBURN DR** None

Possible Solutions: **Remove & Replace Curb Ramp With** Two New Directional Ramps or Equivalent. Surveyor Notes: N/A PROW/ADA: Not Found, R304.5.1, R304.2.2, R304.5.3