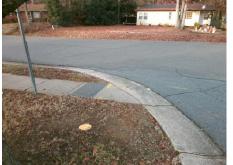

## Access Compliance Report Public Rights-of-Way (Curb Ramps)

| Intersection ID: 9087 M                 |                        | in Street: WESTERWOOD_DR     |           | Cross Street: WESTERWOOD_VILLAGE_DR     |                       |      |                             | Location:                   | S   |
|-----------------------------------------|------------------------|------------------------------|-----------|-----------------------------------------|-----------------------|------|-----------------------------|-----------------------------|-----|
| ADA ID: C71FFD51444C Ram                |                        | ype: BlendTrans2             | Initial F | Initial Pass/Fail: Fail Overall Complia |                       |      | nce: No Severity Score:     |                             | 25  |
| Codes/Mitigation Info/Possible Solution |                        |                              |           | Field Measurements/Component Compliance |                       |      |                             |                             |     |
|                                         |                        | Possible Solutions:          |           | Compliance Description                  |                       |      | Data Compliance Description |                             |     |
|                                         |                        | Remove & Replace Curb Ramp   | With      | N/A                                     | Ramp Length (in)      | 36.0 | Yes                         | BlendTrans Slope (%)        | 3.2 |
|                                         |                        | Two New Directional Ramps or |           | Yes                                     | Ramp Width (in)       | 49.0 | No                          | BlendTrans XSlope (%)       | 8.6 |
| APRIL ES                                |                        | Equivalent.                  |           | N/A                                     | Flare Type LT         | N/A  | N/A                         | Flare Type RT               | N/A |
| Manuel .                                | JONE I                 |                              |           | N/A                                     | Flare Slope LT (%)    | N/A  | N/A                         | Flare Slope RT (%)          | N/A |
|                                         | March 1                |                              |           | N/A                                     | Flare Traversable LT? | N/A  | N/A                         | Flare Traversable RT?       | N/A |
|                                         |                        |                              |           | N/A                                     | Landing Length (in)   | N/A  | N/A                         | DWS Provided?               | N/A |
| 8                                       | VESTERWOOD VILLAGE DR  | Surveyor Notes:              |           | N/A                                     | Landing Width (in)    | N/A  | N/A                         | DWS Contrast?               | N/A |
|                                         | E.                     | N/A                          |           | N/A                                     | Landing Slope (%)     | N/A  | N/A                         | DWS Length (in)             | N/A |
| N/A<br>PROW/ADA:                        |                        |                              |           | N/A                                     | Landing X Slope (%)   | N/A  | N/A                         | DWS Full Width?             | N/A |
|                                         |                        |                              |           | N/A                                     | Landing Curb? (Y/N)   | N/A  | N/A                         | DWS Offset (in)             | N/A |
|                                         |                        |                              |           | N/A                                     | Shared Landing?       | N/A  |                             |                             |     |
|                                         |                        |                              |           | N/A                                     | Gutter Ponding?       | N/A  | N/A                         | Gutter Slope (%)            | N/A |
| 1 States 1                              |                        | R304.5.3                     |           | N/A                                     | Gutter Lip Ht (in)    | 0.5  | N/A                         | Gutter X Slope (%)          | N/A |
|                                         |                        |                              |           | N/A                                     | Painted X Walk1?      | No   | N/A                         | Painted X Walk2?            | N/A |
|                                         |                        |                              |           |                                         | X Walk 1 Direction    | To N |                             | X Walk 2 Direction          | N/A |
| MARK I                                  | 1 V                    |                              |           |                                         | X Walk 1 Width (in)   | N/A  |                             | X Walk 2 Width (in)         | N/A |
| Street 1 Name                           | WESTERWOOD VILLIAGE DR | -                            |           |                                         | X Walk 1 Slope (%)    | 0.5  |                             | X Walk 2 Slope (%)          | N/A |
| Stop Condition-Street 1                 | StopSign               |                              |           |                                         | X Walk 1 X Slope (%)  | 10.1 |                             | X Walk 2 X Slope (%)        | N/A |
| Street 2 Name                           | N/A                    |                              |           | N/A                                     | Ramp inside XWalk1?   | N/A  | N/A                         | Ramp inside XWalk2?         | N/A |
| Stop Condition-Street 2                 | N/A                    |                              |           |                                         | Road Slope (%)        | 10.1 |                             | Clear Space?                | N/A |
|                                         |                        |                              |           |                                         | Road X Slope (%)      | 0.5  | N/A                         | Clear Space to XWalk (in)   | N/A |
|                                         |                        |                              |           | N/A                                     | Any Obstructions?     | N/A  | N/A                         | Storm Grate/Utility Hazard? | N/A |
|                                         |                        | Total Cost: \$               | 3200.00   |                                         | Obstruction Type      |      |                             | Storm Grate/Utility Type    |     |
|                                         |                        |                              |           |                                         |                       | N/A  |                             |                             | N/A |
|                                         |                        |                              |           |                                         |                       |      |                             |                             |     |