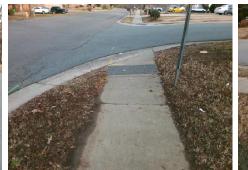

## Access Compliance Report Public Rights-of-Way (Curb Ramps)

| Intersection ID: 9087 M                 |                        | in Street: WESTERWOOD_DR     |           | Cross Street: WESTERWOOD_VILLAGE_DR     |                       |      |                             | Location:                   | S   |
|-----------------------------------------|------------------------|------------------------------|-----------|-----------------------------------------|-----------------------|------|-----------------------------|-----------------------------|-----|
| ADA ID: C71FFD51444C Ram                |                        | ype: BlendTrans2             | Initial F | Initial Pass/Fail: Fail Overall Complia |                       |      | nce: No Severity Score:     |                             | 25  |
| Codes/Mitigation Info/Possible Solution |                        |                              |           | Field Measurements/Component Compliance |                       |      |                             |                             |     |
|                                         |                        | Possible Solutions:          |           | Compliance Description                  |                       |      | Data Compliance Description |                             |     |
|                                         |                        | Remove & Replace Curb Ramp   | With      | N/A                                     | Ramp Length (in)      | 36.0 | Yes                         | BlendTrans Slope (%)        | 3.2 |
|                                         |                        | Two New Directional Ramps or |           | Yes                                     | Ramp Width (in)       | 49.0 | No                          | BlendTrans XSlope (%)       | 8.6 |
| APRIL ES                                |                        | Equivalent.                  |           | N/A                                     | Flare Type LT         | N/A  | N/A                         | Flare Type RT               | N/A |
| Manuel .                                | JONE I                 |                              |           | N/A                                     | Flare Slope LT (%)    | N/A  | N/A                         | Flare Slope RT (%)          | N/A |
|                                         | March 1                |                              |           | N/A                                     | Flare Traversable LT? | N/A  | N/A                         | Flare Traversable RT?       | N/A |
|                                         |                        |                              |           | N/A                                     | Landing Length (in)   | N/A  | N/A                         | DWS Provided?               | N/A |
| 8                                       | VESTERWOOD VILLAGE DR  | Surveyor Notes:              |           | N/A                                     | Landing Width (in)    | N/A  | N/A                         | DWS Contrast?               | N/A |
|                                         | E.                     | N/A                          |           | N/A                                     | Landing Slope (%)     | N/A  | N/A                         | DWS Length (in)             | N/A |
| N/A<br>PROW/ADA:                        |                        |                              |           | N/A                                     | Landing X Slope (%)   | N/A  | N/A                         | DWS Full Width?             | N/A |
|                                         |                        |                              |           | N/A                                     | Landing Curb? (Y/N)   | N/A  | N/A                         | DWS Offset (in)             | N/A |
|                                         |                        |                              |           | N/A                                     | Shared Landing?       | N/A  |                             |                             |     |
|                                         |                        |                              |           | N/A                                     | Gutter Ponding?       | N/A  | N/A                         | Gutter Slope (%)            | N/A |
| 1 States 1                              |                        | R304.5.3                     |           | N/A                                     | Gutter Lip Ht (in)    | 0.5  | N/A                         | Gutter X Slope (%)          | N/A |
|                                         |                        |                              |           | N/A                                     | Painted X Walk1?      | No   | N/A                         | Painted X Walk2?            | N/A |
|                                         |                        |                              |           |                                         | X Walk 1 Direction    | To N |                             | X Walk 2 Direction          | N/A |
| MARK I                                  | 1 V                    |                              |           |                                         | X Walk 1 Width (in)   | N/A  |                             | X Walk 2 Width (in)         | N/A |
| Street 1 Name                           | WESTERWOOD VILLIAGE DR | -                            |           |                                         | X Walk 1 Slope (%)    | 0.5  |                             | X Walk 2 Slope (%)          | N/A |
| Stop Condition-Street 1                 | StopSign               |                              |           |                                         | X Walk 1 X Slope (%)  | 10.1 |                             | X Walk 2 X Slope (%)        | N/A |
| Street 2 Name                           | N/A                    |                              |           | N/A                                     | Ramp inside XWalk1?   | N/A  | N/A                         | Ramp inside XWalk2?         | N/A |
| Stop Condition-Street 2                 | N/A                    |                              |           |                                         | Road Slope (%)        | 10.1 |                             | Clear Space?                | N/A |
|                                         |                        |                              |           |                                         | Road X Slope (%)      | 0.5  | N/A                         | Clear Space to XWalk (in)   | N/A |
|                                         |                        |                              |           | N/A                                     | Any Obstructions?     | N/A  | N/A                         | Storm Grate/Utility Hazard? | N/A |
|                                         |                        | Total Cost: \$               | 3200.00   |                                         | Obstruction Type      |      |                             | Storm Grate/Utility Type    |     |
|                                         |                        |                              |           |                                         |                       | N/A  |                             |                             | N/A |
|                                         |                        |                              |           |                                         |                       |      |                             |                             |     |