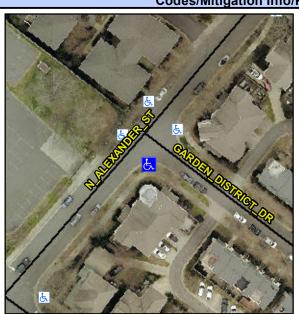

## **Access Compliance Report Public Rights-of-Way** (Curb Ramps)

Intersection ID: 29460 Main Street: N ALEXANDER ST **Cross Street: GARDEN DISTRICT DR** Location: ADA ID: C721B0B815B4 Ramp Type: PerpDiag Initial Pass/Fail: Fail **Overall Compliance: No Severity Score:** 37.5

**Codes/Mitigation Info/Possible Solution** 

Street 1 Name Stop Condition-Street 2 Street 2 Name Stop Condition-Street 1 **GARDEN DISTRICT DR** StopSign **NALEXANDER ST** None

Possible Solutions: **Remove & Replace Curb Ramp With Two New Directional Ramps or** Equivalent. Surveyor Notes: N/A PROW/ADA: Not Found, R304.2.2, R304.5.3