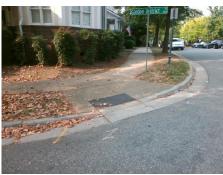

## **Access Compliance Report Public Rights-of-Way** (Curb Ramps)

Intersection ID: 29460 Main Street: N ALEXANDER ST **Cross Street: GARDEN DISTRICT DR** Location: ADA ID: C721B0B815B4 Ramp Type: PerpDiag Initial Pass/Fail: Fail **Overall Compliance: No Severity Score:** 37.5

Total Cost: 3200.00

| Field Measurements/Component Compliance |      |                        |       |            |       |                         |       |
|-----------------------------------------|------|------------------------|-------|------------|-------|-------------------------|-------|
|                                         | Comp | Compliance Description |       | Compliance |       | Description             | Data  |
|                                         | N/A  | Ramp Length (in)       | 72.0  | No         | Ramp  | Slope (%)               | 9.0   |
|                                         | Yes  | Ramp Width (in)        | 48.0  | No         | Ramp  | xSlope (%)              | 7.2   |
|                                         | N/A  | Flare Type LT          | N/A   | N/A        | Flare | Type RT                 | N/A   |
|                                         | N/A  | Flare Slope LT (%)     | N/A   | N/A        | Flare | Slope RT (%)            | N/A   |
|                                         | N/A  | Flare Traversable LT?  | N/A   | N/A        | Flare | Traversable RT?         | N/A   |
|                                         | N/A  | Landing Length (in)    | N/A   | N/A        | DWS   | Provided?               | N/A   |
|                                         | N/A  | Landing Width (in)     | N/A   | N/A        | DWS   | Contrast?               | N/A   |
|                                         | N/A  | Landing Slope (%)      | N/A   | N/A        | DWS   | Length (in)             | N/A   |
|                                         | N/A  | Landing X Slope (%)    | N/A   | N/A        | DWS   | Full Width?             | N/A   |
|                                         | N/A  | Landing Curb? (Y/N)    | N/A   | N/A        | DWS   | Offset (in)             | N/A   |
|                                         | N/A  | Shared Landing?        | N/A   |            |       |                         |       |
|                                         | N/A  | Gutter Ponding?        | N/A   | N/A        | Gutte | er Slope (%)            | N/A   |
|                                         | N/A  | Gutter Lip Ht (in)     | N/A   | N/A        | Gutte | er X Slope (%)          | N/A   |
|                                         | N/A  | Painted X Walk1?       | No    | N/A        | Paint | ed X Walk2?             | No    |
|                                         |      | X Walk 1 Direction     | To NE |            | X Wa  | lk 2 Direction          | To NW |
|                                         | N/A  | X Walk 1 Width (in)    | N/A   | N/A        | X Wa  | ılk 2 Width (in)        | N/A   |
|                                         |      | X Walk 1 Slope (%)     | 1.2   |            | X Wa  | ılk 2 Slope (%)         | 3.1   |
|                                         |      | X Walk 1 X Slope (%)   | 3.8   |            | X Wa  | ılk 2 X Slope (%)       | 5.2   |
|                                         | N/A  | Ramp inside XWalk1?    | N/A   | N/A        | Ramp  | p inside XWalk2?        | N/A   |
|                                         |      | Road Slope (%)         | 5.6   | N/A        | Clear | Space?                  | N/A   |
|                                         |      | Road X Slope (%)       | 1.4   | N/A        | Clear | Space to XWalk (in)     | N/A   |
|                                         | N/A  | Any Obstructions?      | N/A   | N/A        | Storn | n Grate/Utility Hazard? | N/A   |
|                                         |      | Obstruction Type       |       |            | Storn | n Grate/Utility Type    |       |
|                                         |      |                        | N/A   |            |       |                         | N/A   |
|                                         |      |                        |       | Yes        | Surfa | ice Condition? (G/P)    | Good  |
|                                         |      |                        |       |            |       |                         |       |