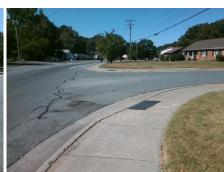

## Access Compliance Report Public Rights-of-Way (Curb Ramps)

Intersection ID: 11189Main Street:MENDHAM\_DRCross Street:MILTON\_RDLocation:NEADA ID: C7221CAA439DRamp Type:PerpDiagInitial Pass/Fail:FailOverall Compliance:NoSeverity Score:60

| Possible Solutions:                                                            |
|--------------------------------------------------------------------------------|
| Remove & Replace Curb Ramp With<br>Two New Directional Ramps or<br>Equivalent. |
| Surveyor Notes: N/A                                                            |
| PROW/ADA: Not Found, R304.5.1, R304.2.2                                        |

Total Cost:

3200.00

| Field Measurements/Component Compliance |                       |      |      |                             |      |  |  |
|-----------------------------------------|-----------------------|------|------|-----------------------------|------|--|--|
| Com                                     | oliance Description   | Data | Comp | liance Description          | Data |  |  |
| N/A                                     | Ramp Length (in)      | 60.0 | No   | Ramp Slope (%)              | 12.8 |  |  |
| No                                      | Ramp Width (in)       | 31.5 | Yes  | Ramp XSlope (%)             | 0.4  |  |  |
| N/A                                     | Flare Type LT         | N/A  | N/A  | Flare Type RT               | N/A  |  |  |
| N/A                                     | Flare Slope LT (%)    | N/A  | N/A  | Flare Slope RT (%)          | N/A  |  |  |
| N/A                                     | Flare Traversable LT? | N/A  | N/A  | Flare Traversable RT?       | N/A  |  |  |
| N/A                                     | Landing Length (in)   | N/A  | N/A  | DWS Provided?               | N/A  |  |  |
| N/A                                     | Landing Width (in)    | N/A  | N/A  | DWS Contrast?               | N/A  |  |  |
| N/A                                     | Landing Slope (%)     | N/A  | N/A  | DWS Length (in)             | N/A  |  |  |
| N/A                                     | Landing X Slope (%)   | N/A  | N/A  | DWS Full Width?             | N/A  |  |  |
| N/A                                     | Landing Curb? (Y/N)   | N/A  | N/A  | DWS Offset (in)             | N/A  |  |  |
| N/A                                     | Shared Landing?       | N/A  |      |                             |      |  |  |
| N/A                                     | Gutter Ponding?       | N/A  | N/A  | Gutter Slope (%)            | N/A  |  |  |
| N/A                                     | Gutter Lip Ht (in)    | 1.0  | N/A  | Gutter X Slope (%)          | N/A  |  |  |
| N/A                                     | Painted X Walk1?      | No   | N/A  | Painted X Walk2?            | No   |  |  |
|                                         | X Walk 1 Direction    | To W |      | X Walk 2 Direction          | To S |  |  |
| N/A                                     | X Walk 1 Width (in)   | N/A  | N/A  | X Walk 2 Width (in)         | N/A  |  |  |
|                                         | X Walk 1 Slope (%)    | 0.9  |      | X Walk 2 Slope (%)          | 3.6  |  |  |
|                                         | X Walk 1 X Slope (%)  | 1.3  |      | X Walk 2 X Slope (%)        | 0.0  |  |  |
| N/A                                     | Ramp inside XWalk1?   | N/A  | N/A  | Ramp inside XWalk2?         | N/A  |  |  |
|                                         | Road Slope (%)        | 0.8  | N/A  | Clear Space?                | N/A  |  |  |
|                                         | Road X Slope (%)      | 1.9  | N/A  | Clear Space to XWalk (in)   | N/A  |  |  |
| N/A                                     | Any Obstructions?     | N/A  | N/A  | Storm Grate/Utility Hazard? | N/A  |  |  |
|                                         | Obstruction Type      |      |      | Storm Grate/Utility Type    |      |  |  |
|                                         |                       | N/A  |      |                             | N/A  |  |  |
|                                         |                       |      | Yes  | Surface Condition? (G/P)    | Good |  |  |