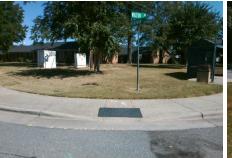

## Access Compliance Report Public Rights-of-Way (Curb Ramps)

Intersection ID: 11189Main Street:MENDHAM\_DRCross Street:MILTON\_RDLocation:NEADA ID: C7221CAA439DRamp Type:PerpDiagInitial Pass/Fail:FailOverall Compliance:NoSeverity Score:60

| Possible Solutions:                                                            |
|--------------------------------------------------------------------------------|
| Remove & Replace Curb Ramp With<br>Two New Directional Ramps or<br>Equivalent. |
| Surveyor Notes: N/A                                                            |
| PROW/ADA: Not Found, R304.5.1, R304.2.2                                        |

Total Cost:

3200.00

| Field Measurements/Component Compliance |                       |      |      |                             |      |  |  |
|-----------------------------------------|-----------------------|------|------|-----------------------------|------|--|--|
| Com                                     | oliance Description   | Data | Comp | liance Description          | Data |  |  |
| N/A                                     | Ramp Length (in)      | 60.0 | No   | Ramp Slope (%)              | 12.8 |  |  |
| No                                      | Ramp Width (in)       | 31.5 | Yes  | Ramp XSlope (%)             | 0.4  |  |  |
| N/A                                     | Flare Type LT         | N/A  | N/A  | Flare Type RT               | N/A  |  |  |
| N/A                                     | Flare Slope LT (%)    | N/A  | N/A  | Flare Slope RT (%)          | N/A  |  |  |
| N/A                                     | Flare Traversable LT? | N/A  | N/A  | Flare Traversable RT?       | N/A  |  |  |
| N/A                                     | Landing Length (in)   | N/A  | N/A  | DWS Provided?               | N/A  |  |  |
| N/A                                     | Landing Width (in)    | N/A  | N/A  | DWS Contrast?               | N/A  |  |  |
| N/A                                     | Landing Slope (%)     | N/A  | N/A  | DWS Length (in)             | N/A  |  |  |
| N/A                                     | Landing X Slope (%)   | N/A  | N/A  | DWS Full Width?             | N/A  |  |  |
| N/A                                     | Landing Curb? (Y/N)   | N/A  | N/A  | DWS Offset (in)             | N/A  |  |  |
| N/A                                     | Shared Landing?       | N/A  |      |                             |      |  |  |
| N/A                                     | Gutter Ponding?       | N/A  | N/A  | Gutter Slope (%)            | N/A  |  |  |
| N/A                                     | Gutter Lip Ht (in)    | 1.0  | N/A  | Gutter X Slope (%)          | N/A  |  |  |
| N/A                                     | Painted X Walk1?      | No   | N/A  | Painted X Walk2?            | No   |  |  |
|                                         | X Walk 1 Direction    | To W |      | X Walk 2 Direction          | To S |  |  |
| N/A                                     | X Walk 1 Width (in)   | N/A  | N/A  | X Walk 2 Width (in)         | N/A  |  |  |
|                                         | X Walk 1 Slope (%)    | 0.9  |      | X Walk 2 Slope (%)          | 3.6  |  |  |
|                                         | X Walk 1 X Slope (%)  | 1.3  |      | X Walk 2 X Slope (%)        | 0.0  |  |  |
| N/A                                     | Ramp inside XWalk1?   | N/A  | N/A  | Ramp inside XWalk2?         | N/A  |  |  |
|                                         | Road Slope (%)        | 0.8  | N/A  | Clear Space?                | N/A  |  |  |
|                                         | Road X Slope (%)      | 1.9  | N/A  | Clear Space to XWalk (in)   | N/A  |  |  |
| N/A                                     | Any Obstructions?     | N/A  | N/A  | Storm Grate/Utility Hazard? | N/A  |  |  |
|                                         | Obstruction Type      |      |      | Storm Grate/Utility Type    |      |  |  |
|                                         |                       | N/A  |      |                             | N/A  |  |  |
|                                         |                       |      | Yes  | Surface Condition? (G/P)    | Good |  |  |