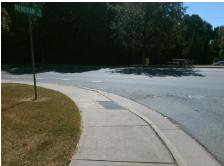

## Access Compliance Report Public Rights-of-Way (Curb Ramps)

Intersection ID: 11189Main Street:MENDHAM\_DRCross Street:MILTON\_RDLocation:NEADA ID: C7221CAA439DRamp Type:PerpDiagInitial Pass/Fail:FailOverall Compliance:NoSeverity Score:60

| Possible Solutions:                                                            |
|--------------------------------------------------------------------------------|
| Remove & Replace Curb Ramp With<br>Two New Directional Ramps or<br>Equivalent. |
| Surveyor Notes: N/A                                                            |
| PROW/ADA: Not Found, R304.5.1, R304.2.2                                        |

Total Cost:

3200.00

| Field Measurements/Component Compliance |                       |      |      |                             |      |  |  |
|-----------------------------------------|-----------------------|------|------|-----------------------------|------|--|--|
| Com                                     | oliance Description   | Data | Comp | liance Description          | Data |  |  |
| N/A                                     | Ramp Length (in)      | 60.0 | No   | Ramp Slope (%)              | 12.8 |  |  |
| No                                      | Ramp Width (in)       | 31.5 | Yes  | Ramp XSlope (%)             | 0.4  |  |  |
| N/A                                     | Flare Type LT         | N/A  | N/A  | Flare Type RT               | N/A  |  |  |
| N/A                                     | Flare Slope LT (%)    | N/A  | N/A  | Flare Slope RT (%)          | N/A  |  |  |
| N/A                                     | Flare Traversable LT? | N/A  | N/A  | Flare Traversable RT?       | N/A  |  |  |
| N/A                                     | Landing Length (in)   | N/A  | N/A  | DWS Provided?               | N/A  |  |  |
| N/A                                     | Landing Width (in)    | N/A  | N/A  | DWS Contrast?               | N/A  |  |  |
| N/A                                     | Landing Slope (%)     | N/A  | N/A  | DWS Length (in)             | N/A  |  |  |
| N/A                                     | Landing X Slope (%)   | N/A  | N/A  | DWS Full Width?             | N/A  |  |  |
| N/A                                     | Landing Curb? (Y/N)   | N/A  | N/A  | DWS Offset (in)             | N/A  |  |  |
| N/A                                     | Shared Landing?       | N/A  |      |                             |      |  |  |
| N/A                                     | Gutter Ponding?       | N/A  | N/A  | Gutter Slope (%)            | N/A  |  |  |
| N/A                                     | Gutter Lip Ht (in)    | 1.0  | N/A  | Gutter X Slope (%)          | N/A  |  |  |
| N/A                                     | Painted X Walk1?      | No   | N/A  | Painted X Walk2?            | No   |  |  |
|                                         | X Walk 1 Direction    | To W |      | X Walk 2 Direction          | To S |  |  |
| N/A                                     | X Walk 1 Width (in)   | N/A  | N/A  | X Walk 2 Width (in)         | N/A  |  |  |
|                                         | X Walk 1 Slope (%)    | 0.9  |      | X Walk 2 Slope (%)          | 3.6  |  |  |
|                                         | X Walk 1 X Slope (%)  | 1.3  |      | X Walk 2 X Slope (%)        | 0.0  |  |  |
| N/A                                     | Ramp inside XWalk1?   | N/A  | N/A  | Ramp inside XWalk2?         | N/A  |  |  |
|                                         | Road Slope (%)        | 0.8  | N/A  | Clear Space?                | N/A  |  |  |
|                                         | Road X Slope (%)      | 1.9  | N/A  | Clear Space to XWalk (in)   | N/A  |  |  |
| N/A                                     | Any Obstructions?     | N/A  | N/A  | Storm Grate/Utility Hazard? | N/A  |  |  |
|                                         | Obstruction Type      |      |      | Storm Grate/Utility Type    |      |  |  |
|                                         |                       | N/A  |      |                             | N/A  |  |  |
|                                         |                       |      | Yes  | Surface Condition? (G/P)    | Good |  |  |