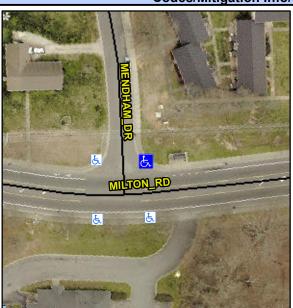

## Access Compliance Report Public Rights-of-Way (Curb Ramps)

Intersection ID: 11189Main Street:MENDHAM\_DRCross Street:MILTON\_RDLocation:NEADA ID: C7221CAA439DRamp Type:PerpDiagInitial Pass/Fail:FailOverall Compliance:NoSeverity Score:60

Codes/Mitigation Info/Possible Solution

| Street 1 Name           |  |
|-------------------------|--|
| Stop Condition-Street 2 |  |
| Street 2 Name           |  |
| Stop Condition-Street 1 |  |

MENDHAM DR StopSign MILTON RD None